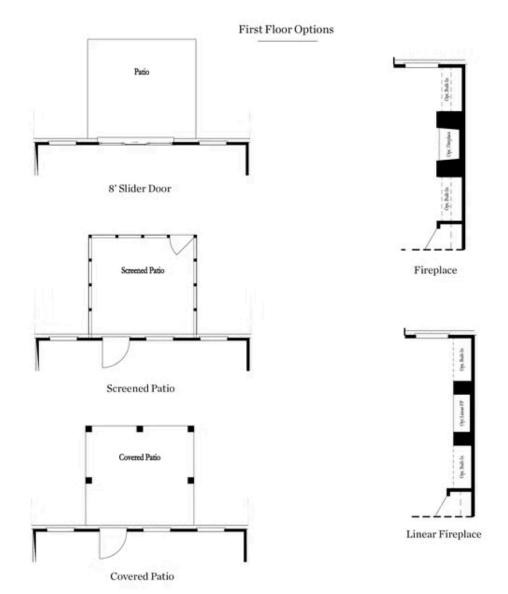

PRICED AT

\$436,800

1752 Sq Ft

3 Rad

2.5 Baths

2 Car Garage

2.0 Story

Don't Miss out on this End Unit!!!\*\*\*\* The Brittany by The Providence Group - is our brand new 2 story townhome floor plan. Enjoy this open 1st floor featuring a designer kitchen, family room and dining area. The gourmet kitchen will have quartz countertops, a tile backsplash and stainless appliances. You also get a quaint, fenced backyard. On the 2nd floor, you will enter a spacious owner's suite, enjoy the upgraded Tub and a Shower along with a huge walk-in closet. The laundry room is located in the hallway on the upper level along with 2 secondary bedrooms and shared bath. This community is in a highly desirable location in unincorporated Gwinnett County and close to 3 vibrant cities - downtown Sugar Hill, Suwanee Town Center and Buford!! Incredible amenities will be Gated, Pool, fitness center, Parks and Green Space . Easy Access to interstates, shopping and restaurants. Inquire about closing cost contribution incentive with any of our 4 preferred lenders \* Pictures are of a previously built home and floor plan by the Providence Group, Photos are for representation purposes only and are not of the actual home or floor plan since this home is currently under construction. Estimated ...