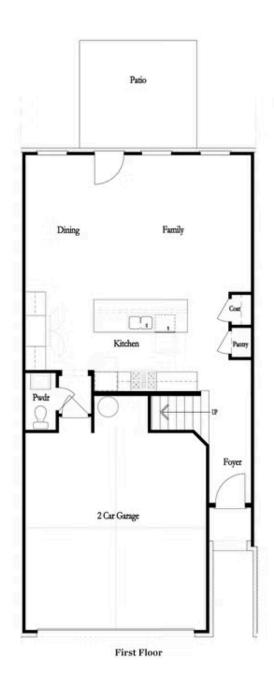

PRICED AT

\$436,800

1752 Sq Ft

3 Rad

2.5 Baths

2 Car Garage

2.0 Story

Don't Miss out on this End Unit!!!\*\*\*\* The Brittany by The Providence Group - is our brand new 2 story townhome floor plan. Enjoy this open 1st floor featuring a designer kitchen, family room and dining area. The gourmet kitchen will have quartz countertops, a tile backsplash and stainless appliances. You also get a quaint, fenced backyard. On the 2nd floor, you will enter a spacious owner's suite, enjoy the upgraded Tub and a Shower along with a huge walk-in closet. The laundry room is located in the hallway on the upper level along with 2 secondary bedrooms and shared bath. This community is in a highly desirable location in unincorporated Gwinnett County and close to 3 vibrant cities - downtown Sugar Hill, Suwanee Town Center and Buford!! Incredible amenities will be Gated, Pool, fitness center, Parks and Green Space . Easy Access to interstates, shopping and restaurants. Inquire about closing cost contribution incentive with any of our 4 preferred lenders \* Pictures are of a previously built home and floor plan by the Providence Group, Photos are for representation purposes only and are not of the actual home or floor plan since this home is currently under construction. Estimated ...