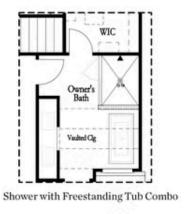

#### Second Floor Options

Shower with Freestanding Tub Combo

Shower with Decked Tub Combo