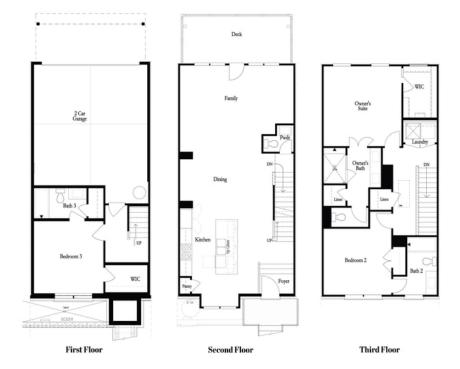

## 5217 RIDEN COURT, 263 THE GARWOOD TOWNHOUSE IN MILLCROFT TOWNHOMES | BUFORD, GA

PRICED AT

\$540,050

2004 Sq Ft

🖺 3 Beds

3.5 Baths

2 Car Garage

عاد 3.0 Story

Keep Cash in Your Pocket with September Savings at Millcroft – Receive \$10K Anyway and \$7,500K CC with Seller Preferred Lender when you purchase in September. This offer is available on select ready now homesites. Providing a quick closing allows you to lock in with 2024's lowest interest rates. Find out more about loan options & available rates with our preferred lenders by clicking the link below or click here to schedule an appointment to view these available homes. The Garwood End Unit in Amazing Location. Gated Community QUICK MOVE IN HOME. This Garwood floor plan is in a great location on hilltop with incredible views and a Sunroom for additional living space and deck for entertaining!! Garwood floorplan featuring beautiful brick front exterior. Upon entering the mid-level, you will find the beautifully designed kitchen that has an oversized island featuring quartz countertops, stainless appliances and tile backsplash! With an open concept, you have a view to the family room and dining area. The family room has a cozy gas fireplace that also provides access to rear deck for outdoor entertainment from the sunroom. Yes, the holidays are coming! On the upper level you will find your owner's suite featuring ...