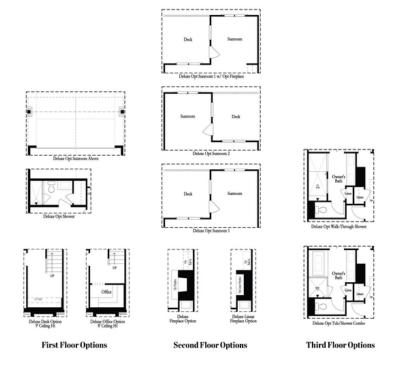

the beautifully designed kitchen that has an oversized island featuring quartz countertops, stainless appliances and tile backsplash! With an open concept, you have a view to the family room and dining area. The family room has a cozy gas fireplace that also provides access to rear deck for outdoor entertainment from the sunroom. Yes, the holidays are coming! On the upper level you will find your owner's suite featuring ...

Want to Know More About This Home?

CONTACT OUR COMMUNITY SALES MANAGER Call Us @ 470.248.2097







5217 RIDEN COURT, 263
THE GARWOOD
TOWNHOUSE IN MILLCROFT TOWNHOMES | BUFORD, GA



Want to Know More About This Home?

CONTACT OUR COMMUNITY SALES MANAGER Call Us @ 470.248.2097







## 5217 RIDEN COURT, 263 THE GARWOOD TOWNHOUSE IN MILLCROFT TOWNHOMES | BUFORD, GA



Want to Know More About This Home?

CONTACT OUR COMMUNITY SALES MANAGER Call Us @ 470.248.2097