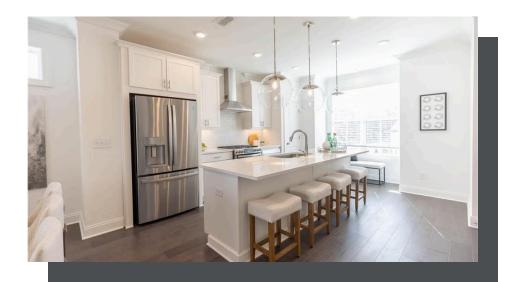

PRICED AT

\$537,100

2004 Sq Ft

3 Beds

→ 3.5 Baths

2 Car Garage

عاد 3.0 Story

Spring into a New Home!! END UNIT WITH INCREDIBLE VIEWS!!! Gated Community \*\* \$5000 towards closing cost when financing with one of Seller's preferred lenders- \*. This home has the popular Sunroom for added living space that leads out to your cozy deck and upgraded owners bathroom with a separate Tub and Shower!! In this 3 story plan each bedroom has its own bathroom!!!! You enter your new home just off the terrace level entry foyer, where you will find a private bedroom and full bath for guests or great as an office! The Main level is the definition of open concept living with gourmet kitchen complete with white cabinets, large island, stainless steel appliances, quartz countertop and tile backsplash. The kitchen is adjacent to the dining room and family room and sunroom .The Upper level boasts comfortable living in owner's suite with large walk-in closet, owners bath with dual vanities and a Frameless walk in Shower and a separate luxurious tub. The secondary bedroom has its own private bath and the laundry room is also upstairs for laundry day convenience. 2 car rear entry garage with garage door openers. This community is in highly desirable location in unincorporated Gwinnett ...