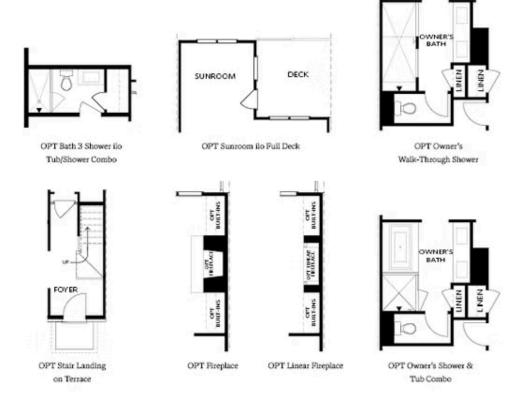

z countertop and tile backsplash. The kitchen is adjacent to the dining room and family room and sunroom .The Upper level boasts comfortable living in owner's suite with large walk-in closet, owners bath with dual vanities and a Frameless walk in Shower and a separate luxurious tub. The secondary bedroom has its own private bath and the laundry room is also upstairs for laundry day convenience. 2 car rear entry garage with garage door openers. This community is in highly desirable location in unincorporated Gwinnett ...

Want to Know More About This Home?









Want to Know More About This Home?









FIRST FLOOR

Elevations B & C Floor Plan Layout

Want to Know More About This Home?









SECOND FLOOR

Elevations B & C Floor Plan Layout

Want to Know More About This Home?









OPTIONS

Want to Know More About This Home?