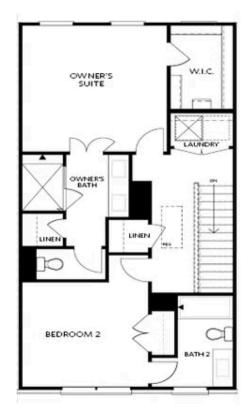

PRICED AT

\$537,100

2004 Sq Ft

3 Beds

→ 3.5 Baths

2 Car Garage

عاد 3.0 Story

Spring into a New Home!! END UNIT WITH INCREDIBLE VIEWS!!! Gated Community \*\* \$5000 towards closing cost when financing with one of Seller's preferred lenders- \*. This home has the popular Sunroom for added living space that leads out to your cozy deck and upgraded owners bathroom with a separate Tub and Shower!! In this 3 story plan each bedroom has its own bathroom!!!! You enter your new home just off the terrace level entry foyer, where you will find a private bedroom and full bath for guests or great as an office! The Main level is the definition of open concept living with gourmet kitchen complete with white cabinets, large island, stainless steel appliances, quartz countertop and tile backsplash. The kitchen is adjacent to the dining room and family room and sunroom .The Upper level boasts comfortable living in owner's suite with large walk-in closet, owners bath with dual vanities and a Frameless walk in Shower and a separate luxurious tub. The secondary bedroom has its own private bath and the laundry room is also upstairs for laundry day convenience. 2 car rear entry garage with garage door openers. This community is in highly desirable location in unincorporated Gwinnett ...

Want to Know More About This Home?

Want to Know More About This Home?

FIRST FLOOR

Elevations B & C Floor Plan Layout

Want to Know More About This Home?

SECOND FLOOR

Elevations B & C Floor Plan Layout

Want to Know More About This Home?