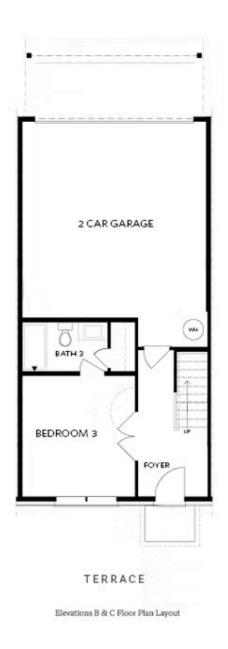

PRICED AT

\$537,100

2004 Sq Ft

3 Beds

→ 3.5 Baths

2 Car Garage

عاد 3.0 Story

Spring into a New Home!! END UNIT WITH INCREDIBLE VIEWS!!! Gated Community \*\* \$5000 towards closing cost when financing with one of Seller's preferred lenders- \*. This home has the popular Sunroom for added living space that leads out to your cozy deck and upgraded owners bathroom with a separate Tub and Shower!! In this 3 story plan each bedroom has its own bathroom!!!! You enter your new home just off the terrace level entry foyer, where you will find a private bedroom and full bath for guests or great as an office! The Main level is the definition of open concept living with gourmet kitchen complete with white cabinets, large island, stainless steel appliances, quartz countertop and tile backsplash. The kitchen is adjacent to the dining room and family room and sunroom .The Upper level boasts comfortable living in owner's suite with large walk-in closet, owners bath with dual vanities and a Frameless walk in Shower and a separate luxurious tub. The secondary bedroom has its own private bath and the laundry room is also upstairs for laundry day convenience. 2 car rear entry garage with garage door openers. This community is in highly desirable location in unincorporated Gwinnett ...

Want to Know More About This Home?

Want to Know More About This Home?

FIRST FLOOR

Elevations B & C Floor Plan Layout

Want to Know More About This Home?

SECOND FLOOR

Elevations B & C Floor Plan Layout

Want to Know More About This Home?