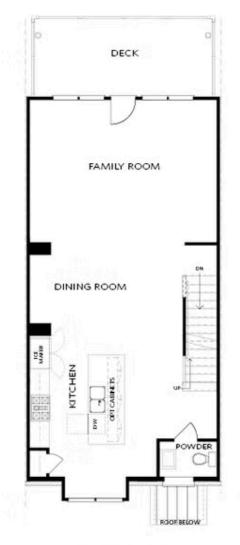

PRICED AT

\$537,100

2004 Sq Ft

3 Beds

→ 3.5 Baths

2 Car Garage

عاد 3.0 Story

Spring into a New Home!! END UNIT WITH INCREDIBLE VIEWS!!! Gated Community \*\* \$5000 towards closing cost when financing with one of Seller's preferred lenders- \*. This home has the popular Sunroom for added living space that leads out to your cozy deck and upgraded owners bathroom with a separate Tub and Shower!! In this 3 story plan each bedroom has its own bathroom!!!! You enter your new home just off the terrace level entry foyer, where you will find a private bedroom and full bath for guests or great as an office! The Main level is the definition of open concept living with gourmet kitchen complete with white cabinets, large island, stainless steel appliances, quartz countertop and tile backsplash. The kitchen is adjacent to the dining room and family room and sunroom .The Upper level boasts comfortable living in owner's suite with large walk-in closet, owners bath with dual vanities and a Frameless walk in Shower and a separate luxurious tub. The secondary bedroom has its own private bath and the laundry room is also upstairs for laundry day convenience. 2 car rear entry garage with garage door openers. This community is in highly desirable location in unincorporated Gwinnett ...

Want to Know More About This Home?

Want to Know More About This Home?

FIRST FLOOR

Elevations B & C Floor Plan Layout

Want to Know More About This Home?

SECOND FLOOR

Elevations B & C Floor Plan Layout

Want to Know More About This Home?