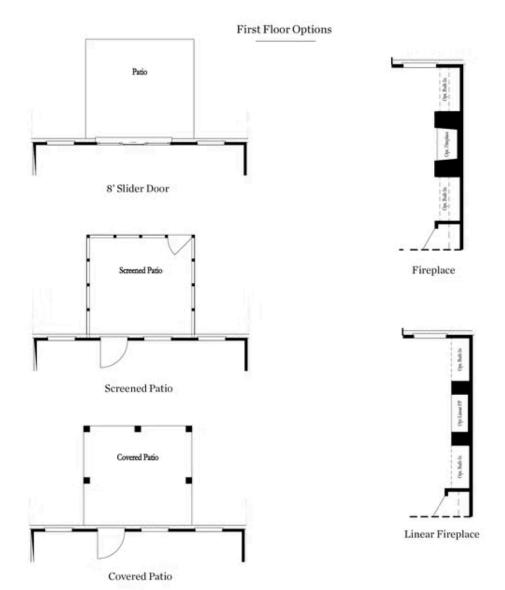

Quick Move In \*\*The Brittany by The Providence Group - is our brand new 2 story townhome floor plan. Foyer entry on the main level leads to a spacious open 1st floor featuring a designer kitchen, family room and dining area. The gourmet kitchen has white cabinets, quartz countertops, a tile backsplash and stainless appliances. A massive island has plenty of space for dinner prep and also large enough for 3-4 barstools for a more casual eat in area. Beyond the kitchen, you will find a family room with a cozy fireplace. Exit the back door to find a covered patio and quaint, fenced backyard. On the 2nd floor, you will enter a spacious owner's suite with a huge walk-in closet and the owners bath that offers a tiled Shower, dual vanities with quartz countertops. The laundry room is located in the hallway on the upper level along with 2 secondary bedrooms and shared bath. This community is in a highly desirable location in unincorporated Gwinnett County and close to 3 vibrant cities - downtown Sugar Hill, Suwanee Town Center and Buford!! Incredible amenities will be Gated, Pool, fitness center, Parks and Green Space Easy Access to interstates, shopping and ...