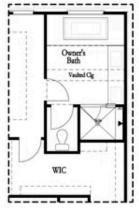

Quick Move In \*\*The Brittany by The Providence Group - is our brand new 2 story townhome floor plan. Foyer entry on the main level leads to a spacious open 1st floor featuring a designer kitchen, family room and dining area. The gourmet kitchen has white cabinets, quartz countertops, a tile backsplash and stainless appliances. A massive island has plenty of space for dinner prep and also large enough for 3-4 barstools for a more casual eat in area. Beyond the kitchen, you will find a family room with a cozy fireplace. Exit the back door to find a covered patio and quaint, fenced backyard. On the 2nd floor, you will enter a spacious owner's suite with a huge walk-in closet and the owners bath that offers a tiled Shower, dual vanities with quartz countertops. The laundry room is located in the hallway on the upper level along with 2 secondary bedrooms and shared bath. This community is in a highly desirable location in unincorporated Gwinnett County and close to 3 vibrant cities - downtown Sugar Hill, Suwanee Town Center and Buford!! Incredible amenities will be Gated, Pool, fitness center, Parks and Green Space Easy Access to interstates, shopping and ...

#### Second Floor Options

Shower with Freestanding Tub Combo

Shower with Decked Tub Combo