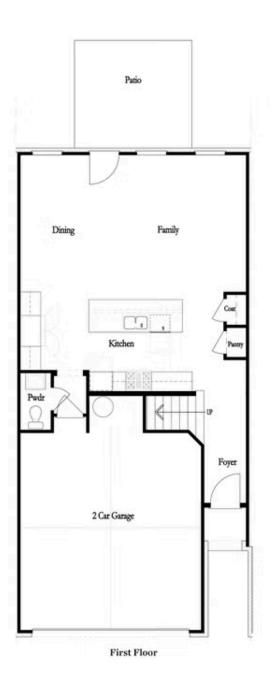

Quick Move In \*\*The Brittany by The Providence Group - is our brand new 2 story townhome floor plan. Foyer entry on the main level leads to a spacious open 1st floor featuring a designer kitchen, family room and dining area. The gourmet kitchen has white cabinets, quartz countertops, a tile backsplash and stainless appliances. A massive island has plenty of space for dinner prep and also large enough for 3-4 barstools for a more casual eat in area. Beyond the kitchen, you will find a family room with a cozy fireplace. Exit the back door to find a covered patio and quaint, fenced backyard. On the 2nd floor, you will enter a spacious owner's suite with a huge walk-in closet and the owners bath that offers a tiled Shower, dual vanities with quartz countertops. The laundry room is located in the hallway on the upper level along with 2 secondary bedrooms and shared bath. This community is in a highly desirable location in unincorporated Gwinnett County and close to 3 vibrant cities - downtown Sugar Hill, Suwanee Town Center and Buford!! Incredible amenities will be Gated, Pool, fitness center, Parks and Green Space Easy Access to interstates, shopping and ...