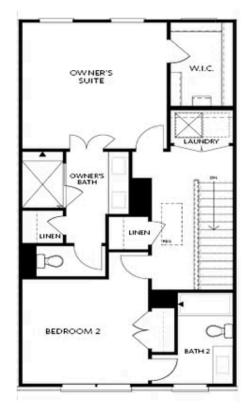

## 5227 RIDEN COURT, 259 THE GLENDALE TOWNHOUSE IN MILLCROFT TOWNHOMES | BUFORD, GA

Want to Know More About This Home?

FIRST FLOOR

Elevations B & C Floor Plan Layout

Want to Know More About This Home?

SECOND FLOOR