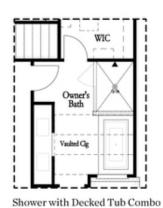

at leads to your private backyard and covered patio for relaxation.. Make your way to the 2nd floor to find a spacious owner's suite and bath with Walk-in Shower and separate tub, dual vanities with quartz countertops & undermount sinks. You will love the huge walk in closet. 2 additional bedrooms are also on the upper floor and share a bath. The laundry room is also on the upper floor for your convenience. This community is in a highly desirable location in unincorporated Gwinnett County ...

Want to Know More About This Home?









Want to Know More About This Home?







## 5238 RIDEN COURT, 257 THE BRITTANY TOWNHOUSE IN MILLCROFT TOWNHOMES | BUFORD, GA



Want to Know More About This Home?







## Second Floor Options





Shower with Decked Tub Combo

## Owner's Rear Options





Owner's Front Options

Want to Know More About This Home?