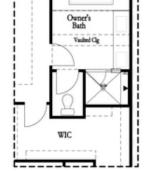

MOVE IN READY END UNIT !!! Gated Community \*\* Spring Into Savings with \$10K towards closing costs. Offer only available on contracts written by April 30,2023 when financing with one of Seller's 4 preferred lenders Welcome to the Brittany floor plan featuring a main level entrance with front garage and a Private Fenced backyard and patio that is covered! Enter through a Private foyer that leads you to a Designer Kitchen that has white cabinets, beautiful white tile backsplash, quartz countertops, stainless appliances and an oversized island with a single bowl sink. Hard Surface floors on the main level, Oak treads and Hard surface on 2nd floor hallway. This home features Fireplace and sliding door that leads to your private backyard and covered patio for relaxation.. Make your way to the 2nd floor to find a spacious owner's suite and bath with Walk-in Shower and separate tub, dual vanities with quartz countertops & undermount sinks. You will love the huge walk in closet. 2 additional bedrooms are also on the upper floor and share a bath. The laundry room is also on the upper floor for your convenience. This community is in a highly desirable location in unincorporated Gwinnett County ...