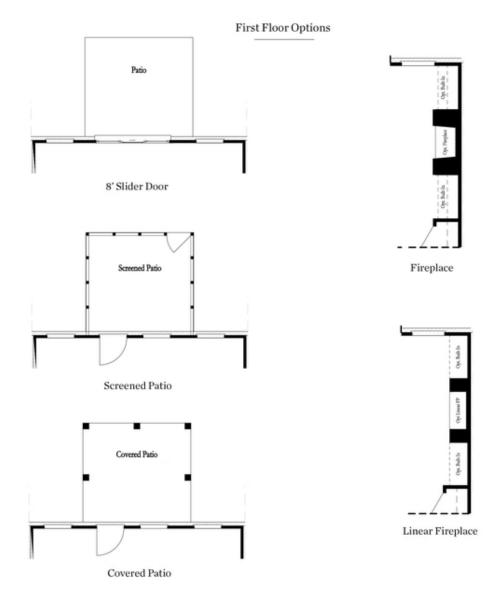

MOVE IN READY END UNIT !!! Gated Community \*\* Spring Into Savings with \$10K towards closing costs. Offer only available on contracts written by April 30,2023 when financing with one of Seller's 4 preferred lenders Welcome to the Brittany floor plan featuring a main level entrance with front garage and a Private Fenced backyard and patio that is covered! Enter through a Private foyer that leads you to a Designer Kitchen that has white cabinets, beautiful white tile backsplash, quartz countertops, stainless appliances and an oversized island with a single bowl sink. Hard Surface floors on the main level, Oak treads and Hard surface on 2nd floor hallway. This home features Fireplace and sliding door that leads to your private backyard and covered patio for relaxation.. Make your way to the 2nd floor to find a spacious owner's suite and bath with Walk-in Shower and separate tub, dual vanities with quartz countertops & undermount sinks. You will love the huge walk in closet. 2 additional bedrooms are also on the upper floor and share a bath. The laundry room is also on the upper floor for your convenience. This community is in a highly desirable location in unincorporated Gwinnett County ...