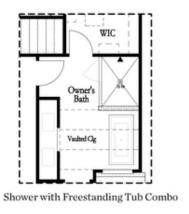

that leads to your private backyard and covered patio for relaxation.. Make your way to the 2nd floor to find a spacious owner's suite and bath with Walk-in Shower and separate tub, dual vanities with quartz countertops & undermount sinks. You will love the huge walk in closet. 2 additional bedrooms are also on the upper floor and share a bath. The laundry room is also on the upper floor for your convenience. This community is in a highly desirable location in unincorporated Gwinnett County ...

Want to Know More About This Home?









Want to Know More About This Home?







## 5238 RIDEN COURT, 257 THE BRITTANY TOWNHOUSE IN MILLCROFT TOWNHOMES | BUFORD, GA



Want to Know More About This Home?







## Second Floor Options





Shower with Decked Tub Combo

## Owner's Rear Options





Owner's Front Options

Want to Know More About This Home?