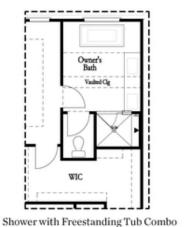

oor hallway. This home features Fireplace and sliding door that leads to your private backyard and covered patio for relaxation.. Make your way to the 2nd floor to find a spacious owner's suite and bath with Walk-in Shower and separate tub, dual vanities with quartz countertops & undermount sinks. You will love the huge walk in closet. 2 additional bedrooms are also on the upper floor and share a bath. The laundry room is also on the upper floor for your convenience. This community is in a highly desirable location in unincorporated Gwinnett County ...

Want to Know More About This Home?









Want to Know More About This Home?







## 5238 RIDEN COURT, 257 THE BRITTANY TOWNHOUSE IN MILLCROFT TOWNHOMES | BUFORD, GA



Want to Know More About This Home?







## Second Floor Options





Shower with Decked Tub Combo

## Owner's Rear Options





Owner's Front Options

Want to Know More About This Home?