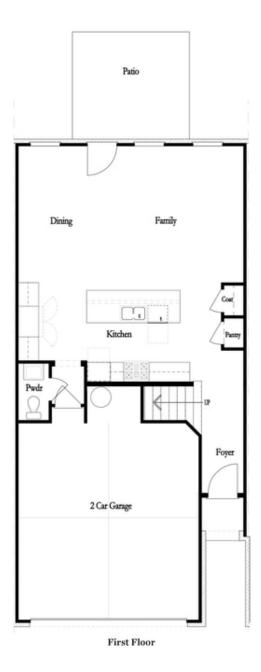

MOVE IN READY END UNIT !!! Gated Community \*\* Spring Into Savings with \$10K towards closing costs. Offer only available on contracts written by April 30,2023 when financing with one of Seller's 4 preferred lenders Welcome to the Brittany floor plan featuring a main level entrance with front garage and a Private Fenced backyard and patio that is covered! Enter through a Private foyer that leads you to a Designer Kitchen that has white cabinets, beautiful white tile backsplash, quartz countertops, stainless appliances and an oversized island with a single bowl sink. Hard Surface floors on the main level, Oak treads and Hard surface on 2nd floor hallway. This home features Fireplace and sliding door that leads to your private backyard and covered patio for relaxation.. Make your way to the 2nd floor to find a spacious owner's suite and bath with Walk-in Shower and separate tub, dual vanities with quartz countertops & undermount sinks. You will love the huge walk in closet. 2 additional bedrooms are also on the upper floor and share a bath. The laundry room is also on the upper floor for your convenience. This community is in a highly desirable location in unincorporated Gwinnett County ...