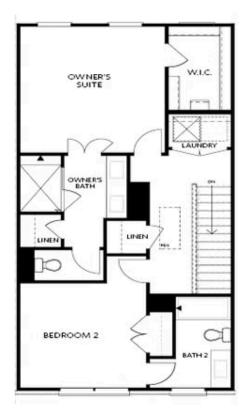

Pick Your Promotion with \$25K - Choose the path to homeownership that fits your life - low rates, upgrades, appliances, closing costs & more. Ends August 31, 2025. WOW! Private front entrance/foyer on terrace level with hard surface floors leads you into this gorgeous newly built home. Terrace level bedroom features double doors, cushiony carpet and private full bathroom with walk in shower, that could also be used as an at home office, work out room, living room, at home theatre, you name it! Going up to the second floor/main level the stairs are oak treads and will lead you to the open concept living - Kitchen - you will find white cabinets, quartz countertops, single bowl sink, hard surface flooring, the open concept includes kitchen, dining, family room, sunroom and deck all together for open entertainment/enjoyment. This home is gorgeous and a must see! Upstairs, you will find the owners bedroom with walk in closet, Owner's bathroom with walk in shower featuring frameless shower door, dual sinks and tile flooring. The laundry room is close by for convenience! The secondary bedroom also has its own private bathroom featuring a tub/shower combo. This home is MOVE IN READY and ready ...

## 5448 HOWINGTON COURT, 194 $THE\ GLENDALE$ TOWNHOUSE IN MILLCROFT TOWNHOMES | BUFORD, GA

FIRST FLOOR

Elevations B & C Floor Plan Layout

Want to Know More About This Home?

SECOND FLOOR

Elevations B & C Floor Plan Layout