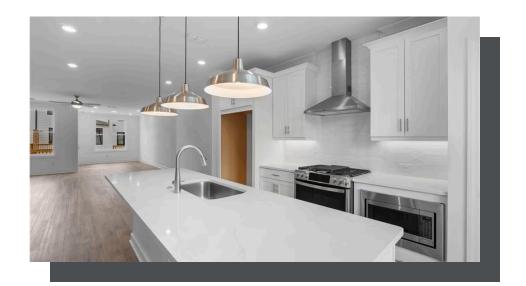

Pick Your Promotion with \$25K - Choose the path to homeownership that fits your life - low rates, upgrades, appliances, closing costs & more. Ends August 31, 2025. WOW! Private front entrance/foyer on terrace level with hard surface floors leads you into this gorgeous newly built home. Terrace level bedroom features double doors, cushiony carpet and private full bathroom with walk in shower, that could also be used as an at home office, work out room, living room, at home theatre, you name it! Going up to the second floor/main level the stairs are oak treads and will lead you to the open concept living - Kitchen - you will find white cabinets, quartz countertops, single bowl sink, hard surface flooring, the open concept includes kitchen, dining, family room, sunroom and deck all together for open entertainment/enjoyment. This home is gorgeous and a must see! Upstairs, you will find the owners bedroom with walk in closet, Owner's bathroom with walk in shower featuring frameless shower door, dual sinks and tile flooring. The laundry room is close by for convenience! The secondary bedroom also has its own private bathroom featuring a tub/shower combo. This home is MOVE IN READY and ready ...