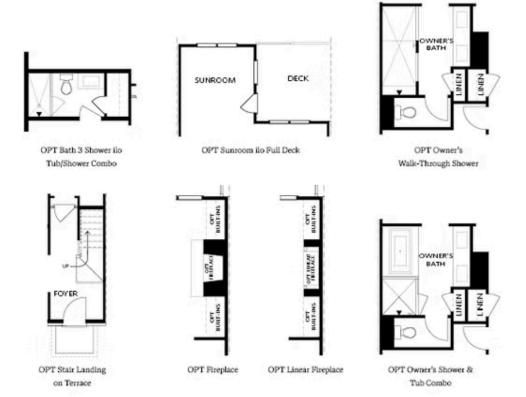

## 5448 HOWINGTON COURT, 194 THE GLENDALE TOWNHOUSE IN MILLCROFT TOWNHOMES | BUFORD, GA

OPTIONS

Want to Know More About This Home?