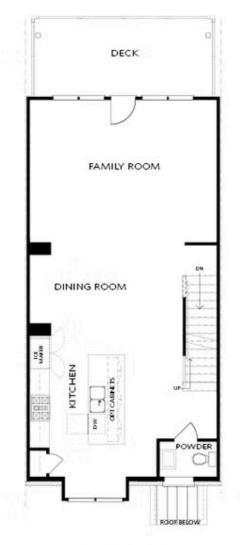

Pick Your Promotion with \$25K - Choose the path to homeownership that fits your life - low rates, upgrades, appliances, closing costs & more. Ends August 31, 2025. WOW! Private front entrance/foyer on terrace level with hard surface floors leads you into this gorgeous newly built home. Terrace level bedroom features double doors, cushiony carpet and private full bathroom with walk in shower, that could also be used as an at home office, work out room, living room, at home theatre, you name it! Going up to the second floor/main level the stairs are oak treads and will lead you to the open concept living - Kitchen - you will find white cabinets, quartz countertops, single bowl sink, hard surface flooring, the open concept includes kitchen, dining, family room, sunroom and deck all together for open entertainment/enjoyment. This home is gorgeous and a must see! Upstairs, you will find the owners bedroom with walk in closet, Owner's bathroom with walk in shower featuring frameless shower door, dual sinks and tile flooring. The laundry room is close by for convenience! The secondary bedroom also has its own private bathroom featuring a tub/shower combo. This home is MOVE IN READY and ready ...

## 5448 HOWINGTON COURT, 194 $THE\ GLENDALE$ TOWNHOUSE IN MILLCROFT TOWNHOMES | BUFORD, GA

FIRST FLOOR

Elevations B & C Floor Plan Layout

Want to Know More About This Home?

SECOND FLOOR

Elevations B & C Floor Plan Layout