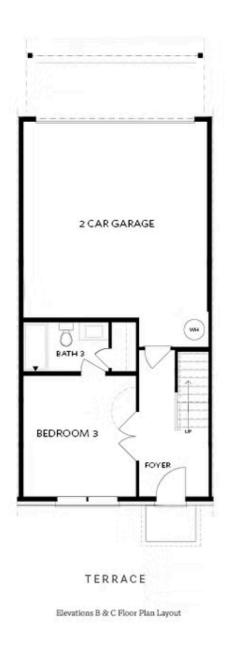

Pick Your Promotion with \$25K - Choose the path to homeownership that fits your life - low rates, upgrades, appliances, closing costs & more. Ends August 31, 2025. WOW! Private front entrance/foyer on terrace level with hard surface floors leads you into this gorgeous newly built home. Terrace level bedroom features double doors, cushiony carpet and private full bathroom with walk in shower, that could also be used as an at home office, work out room, living room, at home theatre, you name it! Going up to the second floor/main level the stairs are oak treads and will lead you to the open concept living - Kitchen - you will find white cabinets, quartz countertops, single bowl sink, hard surface flooring, the open concept includes kitchen, dining, family room, sunroom and deck all together for open entertainment/enjoyment. This home is gorgeous and a must see! Upstairs, you will find the owners bedroom with walk in closet, Owner's bathroom with walk in shower featuring frameless shower door, dual sinks and tile flooring. The laundry room is close by for convenience! The secondary bedroom also has its own private bathroom featuring a tub/shower combo. This home is MOVE IN READY and ready ...

## 5448 HOWINGTON COURT, 194 $THE\ GLENDALE$ TOWNHOUSE IN MILLCROFT TOWNHOMES | BUFORD, GA

FIRST FLOOR

Elevations B & C Floor Plan Layout

Want to Know More About This Home?

SECOND FLOOR

Elevations B & C Floor Plan Layout