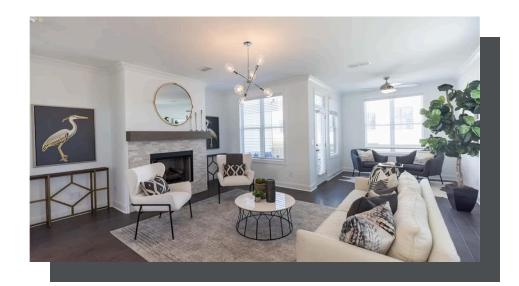

PRICED AT

\$537,450

2004 Sq Ft

3 Beds

⇒ 3.5 Baths

2 Car Garage

3.0 Story

Spring into a New Home - \*\*Take Advantage of \$10k anyway and \$7500 closing cost with Seller preferred lender for contracts written in April on this Home! \*\* END UNIT and QUICK MOVE IN!!! Gated Community \*\*This home has it all!! Upgraded Owners Tub and shower layout, Sunroom and a Fireplace and This home has Blinds!! The Beauty of this 3 story Glendale plan is that each bedroom has its own bathroom!!!! Imagine sitting by the fireplace for the holidays or enjoying your favorite book in in the sunroom. The design team has selected the beautiful Warm Slate Package, the finishes have a modern gorgeous look!! Your Guest will enter your new home just off the terrace level entry foyer, where you will find a private bedroom and full bath for guests or great as an office! The Main level is the definition of open concept living with gourmet kitchen complete with white cabinets, large island, stainless steel appliances, quartz countertop and tile backsplash. The kitchen is adjacent to the dining room and family room with beautiful fireplace and sunroom for extra living space.. The Upper level boasts comfortable living in owner's suite with large walk-in closet, owners bath ...