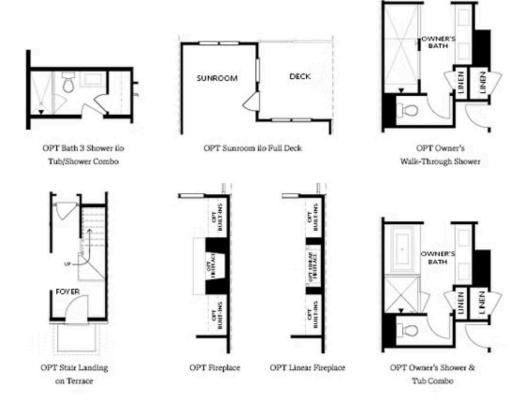

PRICED AT

\$537,450

2004 Sq Ft

3 Beds

⇒ 3.5 Baths

2 Car Garage

3.0 Story

Spring into a New Home - \*\*Take Advantage of \$10k anyway and \$7500 closing cost with Seller preferred lender for contracts written in April on this Home! \*\* END UNIT and QUICK MOVE IN!!! Gated Community \*\*This home has it all!! Upgraded Owners Tub and shower layout, Sunroom and a Fireplace and This home has Blinds!! The Beauty of this 3 story Glendale plan is that each bedroom has its own bathroom!!!! Imagine sitting by the fireplace for the holidays or enjoying your favorite book in in the sunroom. The design team has selected the beautiful Warm Slate Package, the finishes have a modern gorgeous look!! Your Guest will enter your new home just off the terrace level entry foyer, where you will find a private bedroom and full bath for guests or great as an office! The Main level is the definition of open concept living with gourmet kitchen complete with white cabinets, large island, stainless steel appliances, quartz countertop and tile backsplash. The kitchen is adjacent to the dining room and family room with beautiful fireplace and sunroom for extra living space.. The Upper level boasts comfortable living in owner's suite with large walk-in closet, owners bath ...

OPTIONS

Want to Know More About This Home?