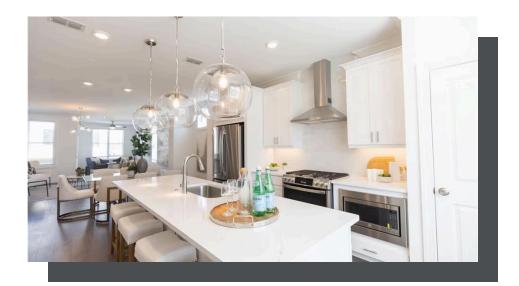

PRICED AT **\$490,150** 

1903 Sq Ft

3 Beds

⇒ 3.5 Baths

2 Car Garage

كا 3.0 Story

New Year, New Home, New You!" \$10,000 towards closing cost when financing with one of Seller's preferred lenders- on any contracts written in January 2024 and home close in February 2024 QUICK MOVE IN!! Gated Community This home has a Huge deck for entertaining! The design team has selected the beautiful Warm Linen Package, the finishes have a modern gorgeous look!! The Beauty of this 3 story Glendale plan is that each bedroom has its own bathroom!!!! Your Guest will enter your new home just off the terrace level entry foyer, where you will find a private bedroom and full bath for guests or great as an office! The Main level is the definition of open concept living with gourmet kitchen complete with white cabinets, large island, stainless steel appliances, quartz countertop and tile backsplash. The kitchen is adjacent to the dining room and family room with beautiful fireplace. The Upper level boasts comfortable living in owner's suite with large walk-in closet, owners bath with dual vanities and a Frameless walk in Shower. The secondary bedroom has its own private bath and the laundry room is also upstairs for laundry day convenience. 2 car rear entry garage with garage door