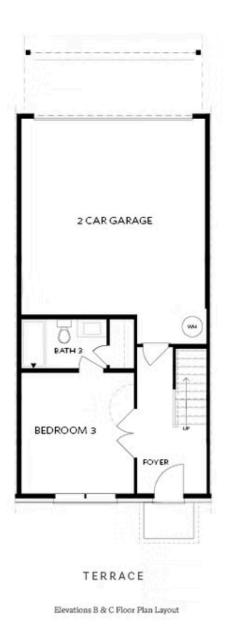

PRICED AT **\$490,150** 

1903 Sq Ft

3 Beds

⇒ 3.5 Baths

2 Car Garage

كا 3.0 Story

New Year, New Home, New You!" \$10,000 towards closing cost when financing with one of Seller's preferred lenders- on any contracts written in January 2024 and home close in February 2024 QUICK MOVE IN!! Gated Community This home has a Huge deck for entertaining! The design team has selected the beautiful Warm Linen Package, the finishes have a modern gorgeous look!! The Beauty of this 3 story Glendale plan is that each bedroom has its own bathroom!!!! Your Guest will enter your new home just off the terrace level entry foyer, where you will find a private bedroom and full bath for guests or great as an office! The Main level is the definition of open concept living with gourmet kitchen complete with white cabinets, large island, stainless steel appliances, quartz countertop and tile backsplash. The kitchen is adjacent to the dining room and family room with beautiful fireplace. The Upper level boasts comfortable living in owner's suite with large walk-in closet, owners bath with dual vanities and a Frameless walk in Shower. The secondary bedroom has its own private bath and the laundry room is also upstairs for laundry day convenience. 2 car rear entry garage with garage door

Want to Know More About This Home?

Want to Know More About This Home?

FIRST FLOOR

Elevations B & C Floor Plan Layout

Want to Know More About This Home?

SECOND FLOOR

Elevations B & C Floor Plan Layout

Want to Know More About This Home?