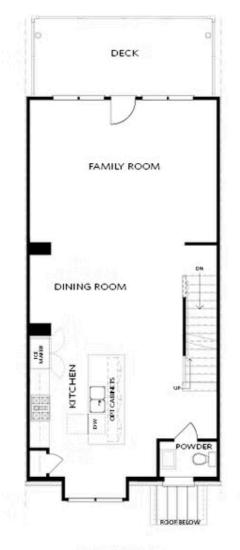

PRICED AT **\$490,150** 

1903 Sq Ft

3 Beds

⇒ 3.5 Baths

2 Car Garage

كا 3.0 Story

New Year, New Home, New You!" \$10,000 towards closing cost when financing with one of Seller's preferred lenders- on any contracts written in January 2024 and home close in February 2024 QUICK MOVE IN!! Gated Community This home has a Huge deck for entertaining! The design team has selected the beautiful Warm Linen Package, the finishes have a modern gorgeous look!! The Beauty of this 3 story Glendale plan is that each bedroom has its own bathroom!!!! Your Guest will enter your new home just off the terrace level entry foyer, where you will find a private bedroom and full bath for guests or great as an office! The Main level is the definition of open concept living with gourmet kitchen complete with white cabinets, large island, stainless steel appliances, quartz countertop and tile backsplash. The kitchen is adjacent to the dining room and family room with beautiful fireplace. The Upper level boasts comfortable living in owner's suite with large walk-in closet, owners bath with dual vanities and a Frameless walk in Shower. The secondary bedroom has its own private bath and the laundry room is also upstairs for laundry day convenience. 2 car rear entry garage with garage door

Want to Know More About This Home?

Want to Know More About This Home?

FIRST FLOOR

Elevations B & C Floor Plan Layout

Want to Know More About This Home?

SECOND FLOOR

Elevations B & C Floor Plan Layout

Want to Know More About This Home?