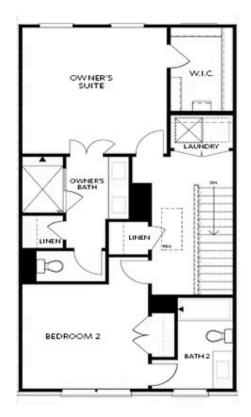

PRICED AT **\$490,150** 

1903 Sq Ft

3 Beds

⇒ 3.5 Baths

2 Car Garage

كا 3.0 Story

New Year, New Home, New You!" \$10,000 towards closing cost when financing with one of Seller's preferred lenders- on any contracts written in January 2024 and home close in February 2024 QUICK MOVE IN!! Gated Community This home has a Huge deck for entertaining! The design team has selected the beautiful Warm Linen Package, the finishes have a modern gorgeous look!! The Beauty of this 3 story Glendale plan is that each bedroom has its own bathroom!!!! Your Guest will enter your new home just off the terrace level entry foyer, where you will find a private bedroom and full bath for guests or great as an office! The Main level is the definition of open concept living with gourmet kitchen complete with white cabinets, large island, stainless steel appliances, quartz countertop and tile backsplash. The kitchen is adjacent to the dining room and family room with beautiful fireplace. The Upper level boasts comfortable living in owner's suite with large walk-in closet, owners bath with dual vanities and a Frameless walk in Shower. The secondary bedroom has its own private bath and the laundry room is also upstairs for laundry day convenience. 2 car rear entry garage with garage door

Want to Know More About This Home?

Want to Know More About This Home?

FIRST FLOOR

Elevations B & C Floor Plan Layout

Want to Know More About This Home?

SECOND FLOOR

Elevations B & C Floor Plan Layout

Want to Know More About This Home?