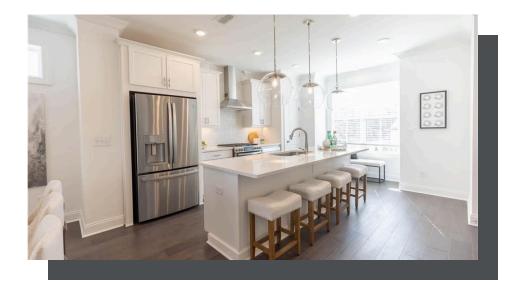

PRICED AT **\$538,400** 

2004 Sq Ft

3 Beds

⇒ 3.5 Baths

2 Car Garage

**∠** 3.0 Story

Sizzling Summer Savings - \*Take Advantage of \$10k anyway and \$7500 closing cost with Seller preferred lender for contracts written in August on this Home! \*\* QUICK MOVE IN HOME!! END UNIT !!! Gated Community \*\*Fenced front yard with private gate and Sunroom. Plenty of parking for your guests right in front of your home. The Beauty of this 3 story Glendale plan is that each bedroom has its own bathroom!!!! The design team has selected the beautiful Cool STONE Package, the finishes have a modern gorgeous look!! Your Guest will enter your new home just off the terrace level entry foyer, where you will find a private bedroom and full bath for guests or great as an office! The Main level is the definition of open concept living with gourmet kitchen complete with white cabinets, large island, stainless steel appliances, quartz countertop and tile backsplash. The kitchen is adjacent to the dining room and family room and sunroom for extra living space.. The Upper level boasts comfortable living in owner's suite with large walk-in closet, owners bath with dual vanities and a Frameless walk in Shower and a separate tub The secondary bedroom has its own private bath and ...