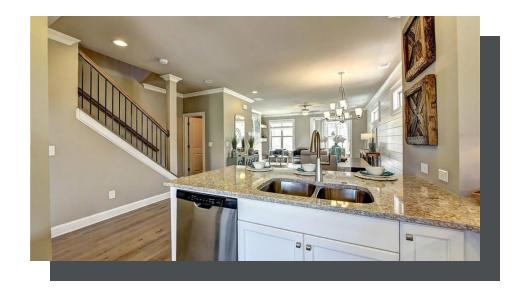

PRICED AT

\$529,900

1995 Sq Ft

∃ 3 Beds

3.5 Baths

2 Car Garage

ے 3.0 Story

FALL INTO SAVINGS with \*\$25,000 ANYWAY YOU WANT\* on contracts written in October & closing in November! MOVE-IN READY | END UNIT - The Freemont is a stunning open concept floor plan. Main floor features Breakfast Bar on Kitchen Peninsula, and a great spot for entertaining. Imagine cooking in your own gourmet kitchen complete with stainless steel appliances, quartz countertop and tile backsplash. Open Main Level with Kitchen Overlooking Dining Room and Family Room plus a large deck for entertaining. The Upper level boasts comfortable living in the Spacious Owner's Suite with Large Walk-In Closet, dual vanities, Frameless large shower & Vaulted Ceilings. The laundry room is also upstairs for laundry day convenience. The Secondary Bedroom on the upper level Features a Personal Full Bath and there is a Private Bedroom with Guest Suite on Terrace. This home has a 2 car rear entry garage with garage door openers. The design team has selected the popular, Cool Linen Design Collection, the finishes have a modern gorgeous look!! This community is in highly desirable location and close to 3 vibrant cities - downtown Sugar Hill, Suwanee Town Center and Buford!! Incredible amenities will be a Gated, Resort-style pool with covered cabana, ...