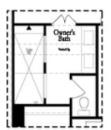

OPT Walk Through Shower in Owner's Bath

OPT Fireplace

OPT Linear Fireplace

OPT Sunroom

Want to Know More About This Home?