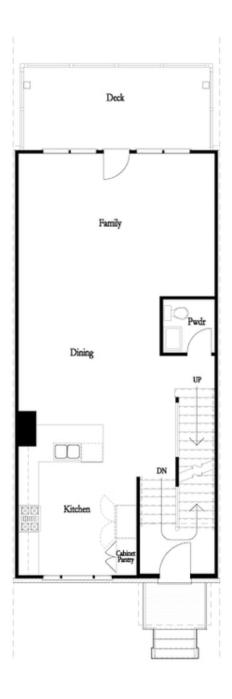

PRICED AT

\$529,900

1995 Sq Ft

∃ 3 Beds

3.5 Baths

2 Car Garage

ے 3.0 Story

FALL INTO SAVINGS with \*\$25,000 ANYWAY YOU WANT\* on contracts written in October & closing in November! MOVE-IN READY | END UNIT - The Freemont is a stunning open concept floor plan. Main floor features Breakfast Bar on Kitchen Peninsula, and a great spot for entertaining. Imagine cooking in your own gourmet kitchen complete with stainless steel appliances, quartz countertop and tile backsplash. Open Main Level with Kitchen Overlooking Dining Room and Family Room plus a large deck for entertaining. The Upper level boasts comfortable living in the Spacious Owner's Suite with Large Walk-In Closet, dual vanities, Frameless large shower & Vaulted Ceilings. The laundry room is also upstairs for laundry day convenience. The Secondary Bedroom on the upper level Features a Personal Full Bath and there is a Private Bedroom with Guest Suite on Terrace. This home has a 2 car rear entry garage with garage door openers. The design team has selected the popular, Cool Linen Design Collection, the finishes have a modern gorgeous look!! This community is in highly desirable location and close to 3 vibrant cities - downtown Sugar Hill, Suwanee Town Center and Buford!! Incredible amenities will be a Gated, Resort-style pool with covered cabana, ...