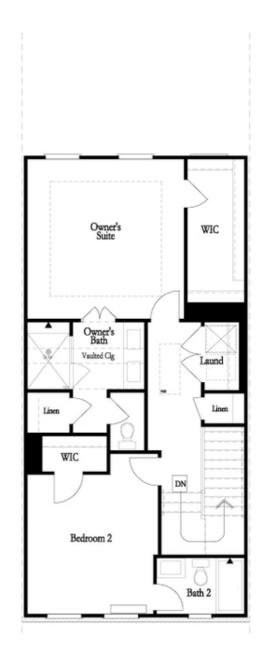

PRICED AT

\$529,900

1995 Sq Ft

∃ 3 Beds

3.5 Baths

2 Car Garage

ے 3.0 Story

FALL INTO SAVINGS with \*\$25,000 ANYWAY YOU WANT\* on contracts written in October & closing in November! MOVE-IN READY | END UNIT - The Freemont is a stunning open concept floor plan. Main floor features Breakfast Bar on Kitchen Peninsula, and a great spot for entertaining. Imagine cooking in your own gourmet kitchen complete with stainless steel appliances, quartz countertop and tile backsplash. Open Main Level with Kitchen Overlooking Dining Room and Family Room plus a large deck for entertaining. The Upper level boasts comfortable living in the Spacious Owner's Suite with Large Walk-In Closet, dual vanities, Frameless large shower & Vaulted Ceilings. The laundry room is also upstairs for laundry day convenience. The Secondary Bedroom on the upper level Features a Personal Full Bath and there is a Private Bedroom with Guest Suite on Terrace. This home has a 2 car rear entry garage with garage door openers. The design team has selected the popular, Cool Linen Design Collection, the finishes have a modern gorgeous look!! This community is in highly desirable location and close to 3 vibrant cities - downtown Sugar Hill, Suwanee Town Center and Buford!! Incredible amenities will be a Gated, Resort-style pool with covered cabana, ...