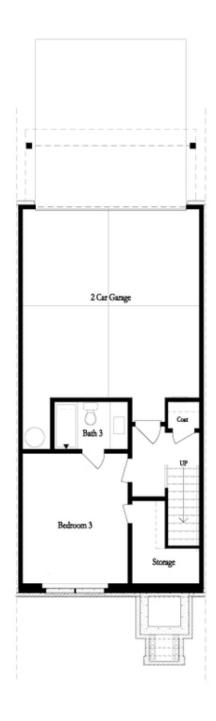

PRICED AT

\$529,900

1995 Sq Ft

∃ 3 Beds

3.5 Baths

2 Car Garage

ے 3.0 Story

FALL INTO SAVINGS with \*\$25,000 ANYWAY YOU WANT\* on contracts written in October & closing in November! MOVE-IN READY | END UNIT - The Freemont is a stunning open concept floor plan. Main floor features Breakfast Bar on Kitchen Peninsula, and a great spot for entertaining. Imagine cooking in your own gourmet kitchen complete with stainless steel appliances, quartz countertop and tile backsplash. Open Main Level with Kitchen Overlooking Dining Room and Family Room plus a large deck for entertaining. The Upper level boasts comfortable living in the Spacious Owner's Suite with Large Walk-In Closet, dual vanities, Frameless large shower & Vaulted Ceilings. The laundry room is also upstairs for laundry day convenience. The Secondary Bedroom on the upper level Features a Personal Full Bath and there is a Private Bedroom with Guest Suite on Terrace. This home has a 2 car rear entry garage with garage door openers. The design team has selected the popular, Cool Linen Design Collection, the finishes have a modern gorgeous look!! This community is in highly desirable location and close to 3 vibrant cities - downtown Sugar Hill, Suwanee Town Center and Buford!! Incredible amenities will be a Gated, Resort-style pool with covered cabana, ...