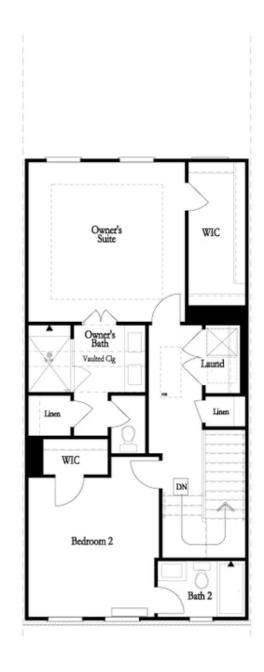

PRICED AT

\$489,900

1982 Sq Ft

= ∃ 3 Beds

3.5 Baths

2 Car Garage

رات 3.0 Story

FALL INTO SAVINGS applied when closed by end of November 2024. Keep Cash in Your Pocket with October Savings at Millcroft. Providing a quick closing allows you to lock in with 2024's lowest interest rates. Find out more about loan options & available rates with our preferred lenders by clicking the link below or click here to schedule an appointment to view these available homes. Brand New Home by The Providence Group - Gated Community \*\*This home has it all!! Fenced front yard with private gate. Plenty of parking for your guests right in front of your home. The Beauty of this 3 story Freemont plan is that each bedroom has its own bathroom!!!! The design team has selected the beautiful Cool Linen Collection which features white cabinets and all the other finishes have a modern gorgeous look!! Your Guest will enter your new home just off the main level into the entry/foyer, where you can go up just a few steps to find the Main level being the definition of open concept living with gourmet kitchen complete with the white cabinets, L shaped island, stainless steel appliances, quartz countertops and tile backsplash. The kitchen is adjacent to the dining ...

Want to Know More About This Home?

Want to Know More About This Home?

Want to Know More About This Home?

Want to Know More About This Home?

OPT Terrace Shower Only ilo Tub/Shower Combo

OPT Tub & Shower in Owner's Bath

OPT Walk Through Shower in Owner's Bath

OPT Fireplace

OPT Linear Fireplace

OPT Sunroom

Want to Know More About This Home?