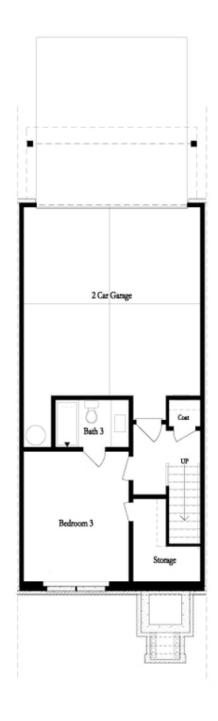

PRICED AT

\$489,900

1982 Sq Ft

= ∃ 3 Beds

3.5 Baths

2 Car Garage

رات 3.0 Story

FALL INTO SAVINGS applied when closed by end of November 2024. Keep Cash in Your Pocket with October Savings at Millcroft. Providing a quick closing allows you to lock in with 2024's lowest interest rates. Find out more about loan options & available rates with our preferred lenders by clicking the link below or click here to schedule an appointment to view these available homes. Brand New Home by The Providence Group - Gated Community \*\*This home has it all!! Fenced front yard with private gate. Plenty of parking for your guests right in front of your home. The Beauty of this 3 story Freemont plan is that each bedroom has its own bathroom!!!! The design team has selected the beautiful Cool Linen Collection which features white cabinets and all the other finishes have a modern gorgeous look!! Your Guest will enter your new home just off the main level into the entry/foyer, where you can go up just a few steps to find the Main level being the definition of open concept living with gourmet kitchen complete with the white cabinets, L shaped island, stainless steel appliances, quartz countertops and tile backsplash. The kitchen is adjacent to the dining ...