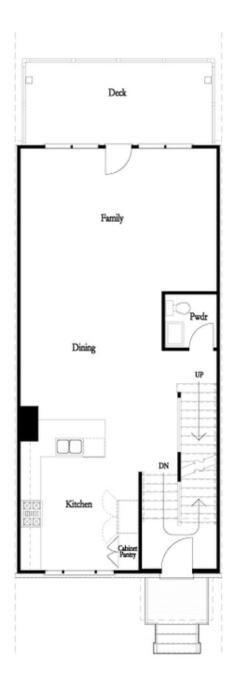

PRICED AT

\$489,900

1982 Sq Ft

= ∃ 3 Beds

3.5 Baths

2 Car Garage

رات 3.0 Story

FALL INTO SAVINGS applied when closed by end of November 2024. Keep Cash in Your Pocket with October Savings at Millcroft. Providing a quick closing allows you to lock in with 2024's lowest interest rates. Find out more about loan options & available rates with our preferred lenders by clicking the link below or click here to schedule an appointment to view these available homes. Brand New Home by The Providence Group - Gated Community \*\*This home has it all!! Fenced front yard with private gate. Plenty of parking for your guests right in front of your home. The Beauty of this 3 story Freemont plan is that each bedroom has its own bathroom!!!! The design team has selected the beautiful Cool Linen Collection which features white cabinets and all the other finishes have a modern gorgeous look!! Your Guest will enter your new home just off the main level into the entry/foyer, where you can go up just a few steps to find the Main level being the definition of open concept living with gourmet kitchen complete with the white cabinets, L shaped island, stainless steel appliances, quartz countertops and tile backsplash. The kitchen is adjacent to the dining ...