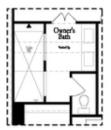

OPT Walk Through Shower in Owner's Bath

OPT Fireplace

OPT Linear Fireplace

OPT Sunroom

Want to Know More About This Home?