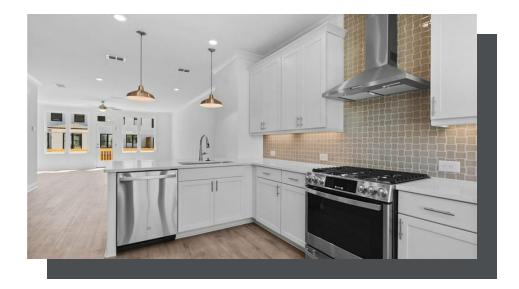

PRICED AT

\$489,900

1982 Sq Ft

= ∃ 3 Beds

3.5 Baths

2 Car Garage

رات 3.0 Story

FALL INTO SAVINGS applied when closed by end of November 2024. Keep Cash in Your Pocket with October Savings at Millcroft. Providing a quick closing allows you to lock in with 2024's lowest interest rates. Find out more about loan options & available rates with our preferred lenders by clicking the link below or click here to schedule an appointment to view these available homes. Brand New Home by The Providence Group - Gated Community \*\*This home has it all!! Fenced front yard with private gate. Plenty of parking for your guests right in front of your home. The Beauty of this 3 story Freemont plan is that each bedroom has its own bathroom!!!! The design team has selected the beautiful Cool Linen Collection which features white cabinets and all the other finishes have a modern gorgeous look!! Your Guest will enter your new home just off the main level into the entry/foyer, where you can go up just a few steps to find the Main level being the definition of open concept living with gourmet kitchen complete with the white cabinets, L shaped island, stainless steel appliances, quartz countertops and tile backsplash. The kitchen is adjacent to the dining ...