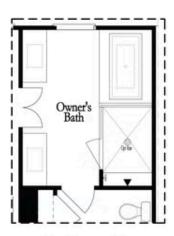

Second Floor (Owner's Rear)

Elevations G, H, J1, J3 & L

Want to Know More About This Home?

Main Level Options

Want to Know More About This Home?

Opt. Shower/Tub

Opt. Walk-Through Shower

### Owner's Front - Options

Opt. Shower/Tub

Opt. Walk-Through Shower

Owner's Rear - Options

Want to Know More About This Home?