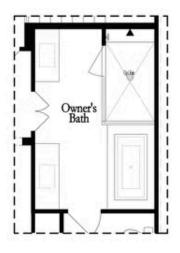

Second Floor (Owner's Rear)

Elevations G, H, J1, J3 & L

Want to Know More About This Home?

Main Level Options

Want to Know More About This Home?

Opt. Shower/Tub

Opt. Walk-Through Shower

### Owner's Front - Options

Opt. Shower/Tub

Opt. Walk-Through Shower

Owner's Rear - Options

Want to Know More About This Home?