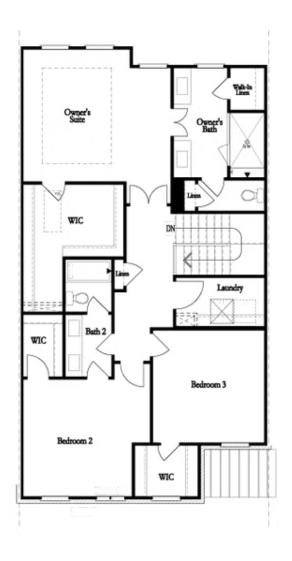

Second Floor (Owner's Rear)

Elevations G, H, J1, J3 & L

Want to Know More About This Home?

Main Level Options

Want to Know More About This Home?

Opt. Shower/Tub

Opt. Walk-Through Shower