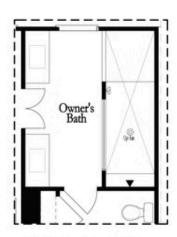

Second Floor (Owner's Rear)

Elevations G, H, J1, J3 & L

Want to Know More About This Home?

Main Level Options

Want to Know More About This Home?

Opt. Shower/Tub

Opt. Walk-Through Shower

### Owner's Front - Options

Opt. Shower/Tub

Opt. Walk-Through Shower

Owner's Rear - Options

Want to Know More About This Home?