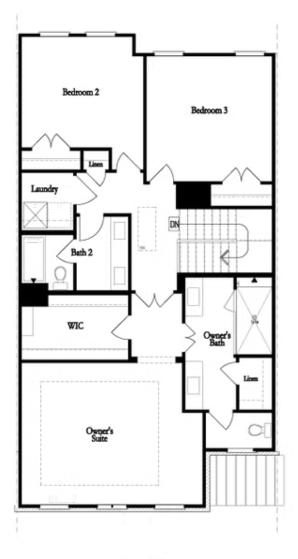

Second Floor (Owner's Rear)

Elevations G, H, J1, J3 & L

Want to Know More About This Home?

Main Level Options

Want to Know More About This Home?

Opt. Shower/Tub

Opt. Walk-Through Shower