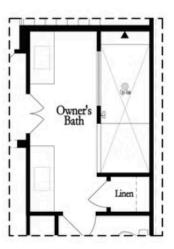

Second Floor (Owner's Rear)

Elevations G, H, J1, J3 & L

Want to Know More About This Home?

Main Level Options

Want to Know More About This Home?

Opt. Shower/Tub

Opt. Walk-Through Shower

### Owner's Front - Options

Opt. Shower/Tub

Opt. Walk-Through Shower

Owner's Rear - Options

Want to Know More About This Home?