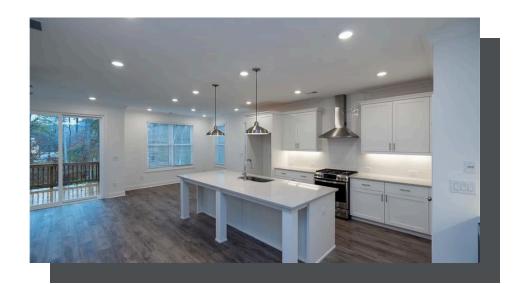

PRICED AT

\$549,400

2030 Sq Ft

∃ 3 Bed

2.5 Baths

2 Car Garage

2.0 Story

Spring into a New Home! Stockton Floor Plan by The Providence Group! Two story townhome, Lot #163, offers an easy entrance on the main level for both your guests and you with front entry garage, Very convenient for groceries. Private front entrance/foyer on main level with hard surface floors leads you into an open concept with family room, kitchen, and dining. Family room features an 8 ft. sliding door that leads out to a covered patio and fenced backyard. Love the covered patio for rainy days, snowy days, or its too bright out days. Watch your pets and family enjoy the fenced in backyard while grilling out or sipping on coffee all from outside or inside the home. Gourmet kitchen has Stone countertops with large island and on trend light gray cabinets, Cool Stone collection. When heading up to the second floor you, the owners bedroom is in the rear, as you enter your generous sized owners bedroom, you will find a trey ceiling with fan, huge closet for all the clothes, shoes, purses plus more! The owners bath features dual vanities, quartz countertops, tile flooring, linen closet, and frameless walk in shower. Laundry Room is close by on the ...