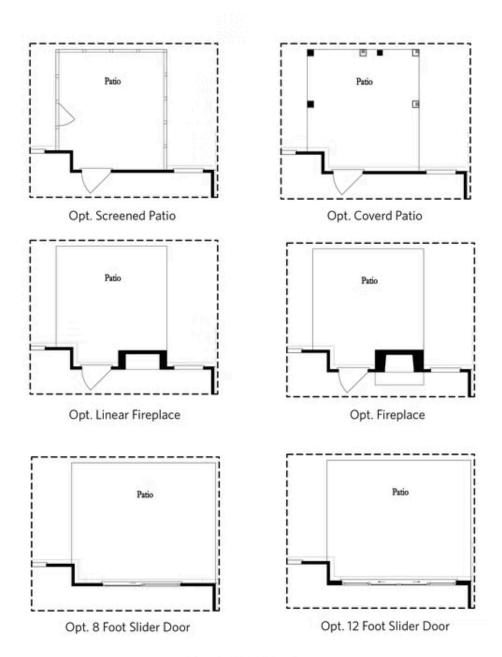

Second Floor (Owner's Rear)

Elevations G, H, J1, J3 & L

Want to Know More About This Home?

Main Level Options

Want to Know More About This Home?

Opt. Shower/Tub

Opt. Walk-Through Shower