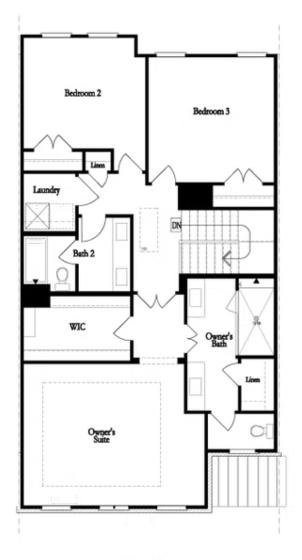

Want to Know More About This Home?

Unfinished Basement

Want to Know More About This Home?

First Floor

Want to Know More About This Home?

Second Floor (Owner's Front)

Elevations G, H, J1, J3 & L

Want to Know More About This Home?

Second Floor (Owner's Rear)

Elevations G, H, J1, J3 & L

Want to Know More About This Home?

Main Level Options

Want to Know More About This Home?

Opt. Shower/Tub

Opt. Walk-Through Shower