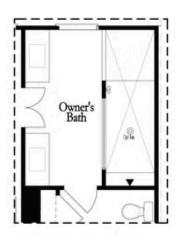

Second Floor (Owner's Rear)

Elevations G, H, J1, J3 & L

Want to Know More About This Home?

Main Level Options

Want to Know More About This Home?

Opt. Shower/Tub

Opt. Walk-Through Shower

### Owner's Front - Options

Opt. Shower/Tub

Opt. Walk-Through Shower

Owner's Rear - Options

Want to Know More About This Home?