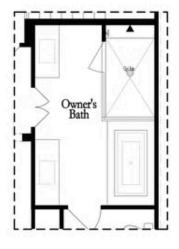

### Owner's Front - Options

Opt. Shower/Tub

Opt. Walk-Through Shower

Owner's Rear - Options

Want to Know More About This Home?