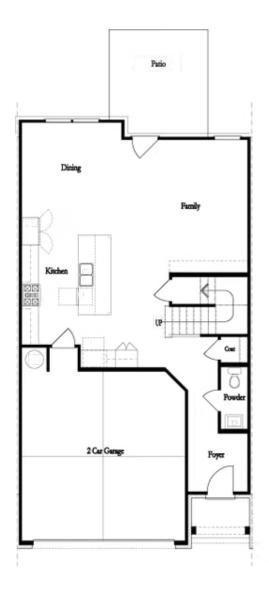

First Floor

Want to Know More About This Home?

Second Floor (Owner's Front)

Elevations G, H, J1, J3 & L

Want to Know More About This Home?

Second Floor (Owner's Rear)

Elevations G, H, Jl, J3 & L

Want to Know More About This Home?

Pick Your Promotion with \$30K - Choose the path to homeownership that fits your life - low rates, upgrades, appliances, closing costs & more. Ends July 31, 2025. Stockton Floor Plan on unfinished basement by The Providence Group! Two story townhome on unfinished basement, yes, a townhome on unfinished basement - you read it correctly, Lot #156, offers an easy entrance on the main level for both your guests and you with front entry garage, very convenient for groceries. Private front entrance/foyer on main level with hard surface floors leads you into an open concept floor plan with family room, kitchen, and dining. Family room features a nice quartzite surround fireplace and a glass door that leads out to a lovely, covered deck. Fantastic upgraded covered deck is a bonus for rainy days, snowy days, or its too bright out relaxing days. Watch your pets and family enjoy the fenced in backyard below while sipping on coffee all from up above on the deck. Gourmet kitchen has Stone countertops with large island and on trend vanilla perimeter cabinets and latte island, Warm Wheat Design collection. When heading up to the second floor you will find the owners bedroom is in ...