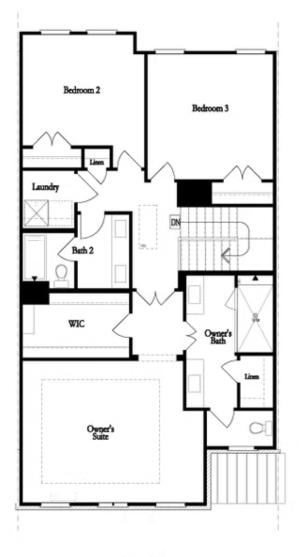

First Floor

Want to Know More About This Home?

Second Floor (Owner's Front)

Elevations G, H, J1, J3 & L

Want to Know More About This Home?

Second Floor (Owner's Rear)

Elevations G, H, Jl, J3 & L

Want to Know More About This Home?

Pick Your Promotion with \$30K - Choose the path to homeownership that fits your life - low rates, upgrades, appliances, closing costs & more. Ends July 31, 2025. Stockton Floor Plan on unfinished basement by The Providence Group! Two story townhome on unfinished basement, yes, a townhome on unfinished basement - you read it correctly, Lot #156, offers an easy entrance on the main level for both your guests and you with front entry garage, very convenient for groceries. Private front entrance/foyer on main level with hard surface floors leads you into an open concept floor plan with family room, kitchen, and dining. Family room features a nice quartzite surround fireplace and a glass door that leads out to a lovely, covered deck. Fantastic upgraded covered deck is a bonus for rainy days, snowy days, or its too bright out relaxing days. Watch your pets and family enjoy the fenced in backyard below while sipping on coffee all from up above on the deck. Gourmet kitchen has Stone countertops with large island and on trend vanilla perimeter cabinets and latte island, Warm Wheat Design collection. When heading up to the second floor you will find the owners bedroom is in ...