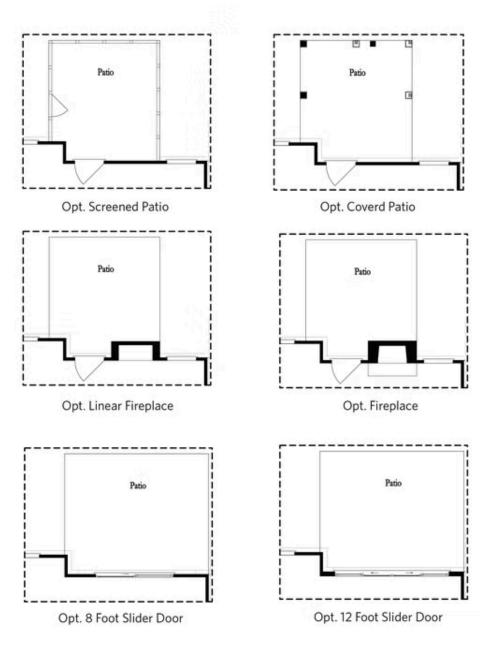

### 708 dodd lane, 156 THE STOCKTON Townhouse in millcroft townhomes | buford, ga

Main Level Options

Want to Know More About This Home?

Opt. Shower/Tub

Opt. Walk-Through Shower

**Owner's Front - Options** 