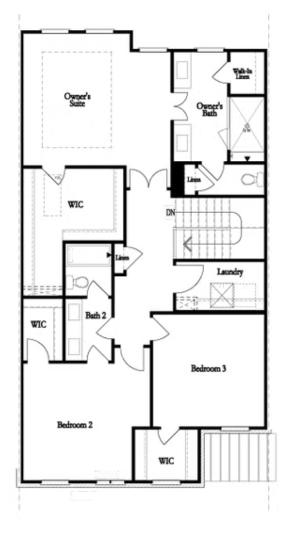

First Floor

Want to Know More About This Home?

Second Floor (Owner's Front)

Elevations G, H, J1, J3 & L

Want to Know More About This Home?

Second Floor (Owner's Rear)

Elevations G, H, Jl, J3 & L

Want to Know More About This Home?