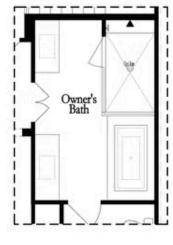

### 708 dodd lane, 156 THE STOCKTON Townhouse in millcroft townhomes | buford, ga

Main Level Options

Want to Know More About This Home?

Opt. Shower/Tub

Opt. Walk-Through Shower

**Owner's Front - Options** 

Opt. Shower/Tub

Opt. Walk-Through Shower

**Owner's Rear - Options** 

Want to Know More About This Home?