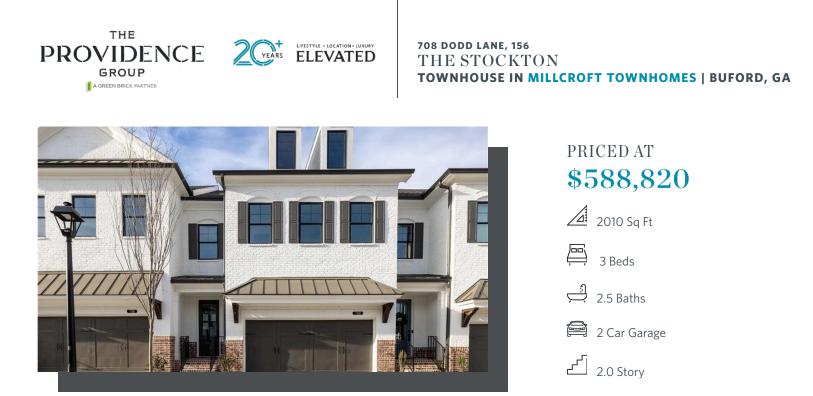

### 708 dodd lane, 156 THE STOCKTON Townhouse in millcroft townhomes | buford, ga

Main Level Options

Want to Know More About This Home?

Opt. Shower/Tub

Opt. Walk-Through Shower

**Owner's Front - Options** 

Pick Your Promotion with \$30K - Choose the path to homeownership that fits your life - low rates, upgrades, appliances, closing costs & more. Ends July 31, 2025. Stockton Floor Plan on unfinished basement by The Providence Group! Two story townhome on unfinished basement, yes, a townhome on unfinished basement - you read it correctly, Lot #156, offers an easy entrance on the main level for both your guests and you with front entry garage, very convenient for groceries. Private front entrance/foyer on main level with hard surface floors leads you into an open concept floor plan with family room, kitchen, and dining. Family room features a nice quartzite surround fireplace and a glass door that leads out to a lovely, covered deck. Fantastic upgraded covered deck is a bonus for rainy days, snowy days, or its too bright out relaxing days. Watch your pets and family enjoy the fenced in backyard below while sipping on coffee all from up above on the deck. Gourmet kitchen has Stone countertops with large island and on trend vanilla perimeter cabinets and latte island, Warm Wheat Design collection. When heading up to the second floor you will find the owners bedroom is in ...