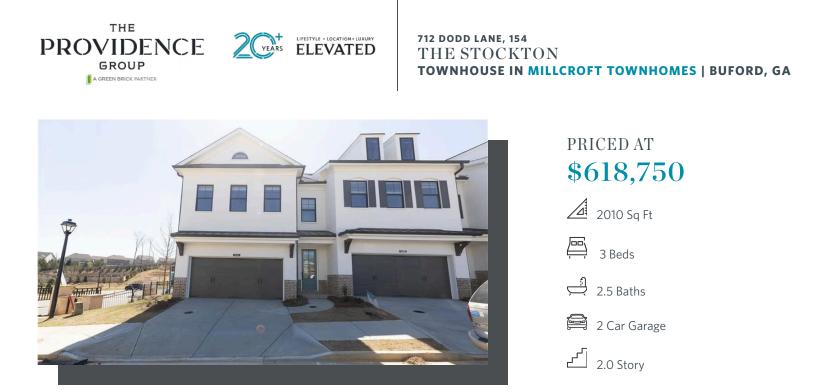

Move in Ready Home!! Spring into a New Home! Limited Time, Don't Miss Out\*\*\*Use \$30K Anyway for Contracts Written in April\*\*\* Welcome to the Stockton floorplan - End Unit!!! A Two story Townhome on UNFINISHED BASEMENT! Blinds included on main floor and 2nd floor. Homesite 154 offers an easy entry on the main level with a front entry garage. This home is Owner's Rear configuration and has Warm Slate design package. A Private foyer on the main level with hard surface floors leads you to a Gourmet Kitchen with an oversized island and quartz countertops. The dining & family room connect seamlessly and the family room has tons of natural light with 12ft sliding doors leading onto your covered porch looking out onto your fenced backyard below. Perfect place to Head outdoors and relax and entertain on your Covered deck as well as enjoying your fenced backyard. When you head to the 2nd floor you will enter a spacious owner's suite that offers dual vanities with quartz countertops ,Frameless Large Shower as well as a separate tub for soaking. The laundry room is located in the hallway on the upper level along with 2 secondary bedrooms and shared bath. The ...