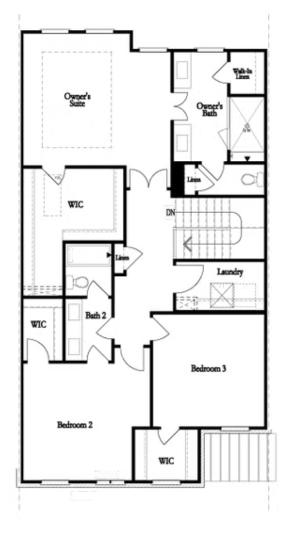

Second Floor (Owner's Front)

Elevations G, H, J1, J3 & L

Want to Know More About This Home?

Second Floor (Owner's Rear)

Elevations G, H, Jl, J3 & L

Want to Know More About This Home?

CONTACT OUR COMMUNITY SALES MANAGER Call Us @ 470.248.2097