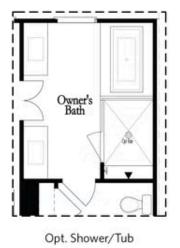

Main Level Options

Want to Know More About This Home?

Opt. Shower/Tub

Opt. Walk-Through Shower

Opt. Walk-Through Shower

**Owner's Rear - Options** 

Want to Know More About This Home?