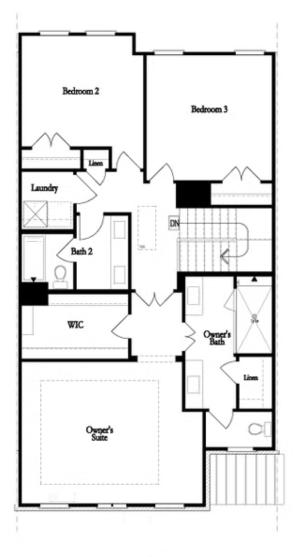

Second Floor (Owner's Front)

Elevations G, H, J1, J3 & L

Want to Know More About This Home?

Second Floor (Owner's Rear)

Elevations G, H, Jl, J3 & L

Want to Know More About This Home?

CONTACT OUR COMMUNITY SALES MANAGER Call Us @ 470.248.2097