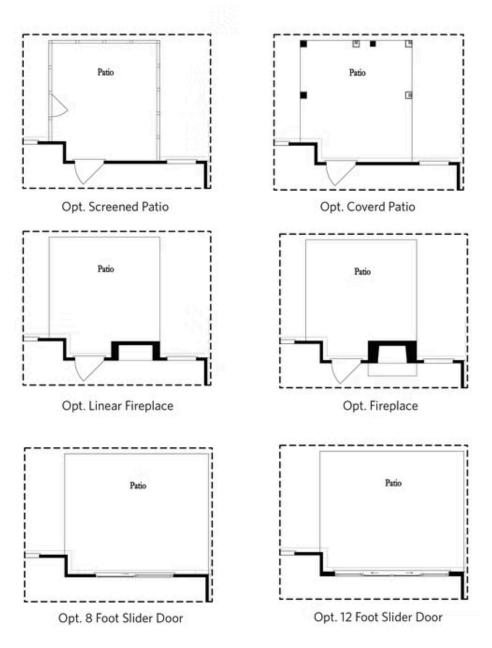

Main Level Options

Want to Know More About This Home?

Opt. Shower/Tub

Opt. Walk-Through Shower

Opt. Walk-Through Shower

**Owner's Rear - Options** 

Want to Know More About This Home?