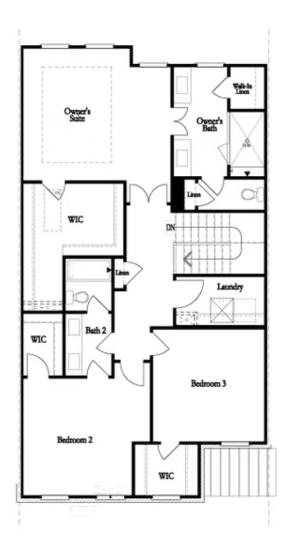

Second Floor (Owner's Rear)

Elevations G, H, J1, J3 & L

Want to Know More About This Home?

Main Level Options

Want to Know More About This Home?

Opt. Shower/Tub

Opt. Walk-Through Shower