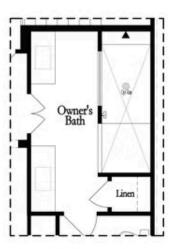

Second Floor (Owner's Rear)

Elevations G, H, J1, J3 & L

Want to Know More About This Home?

Main Level Options

Want to Know More About This Home?

Opt. Shower/Tub

Opt. Walk-Through Shower

### Owner's Front - Options

Opt. Shower/Tub

Opt. Walk-Through Shower

Owner's Rear - Options

Want to Know More About This Home?