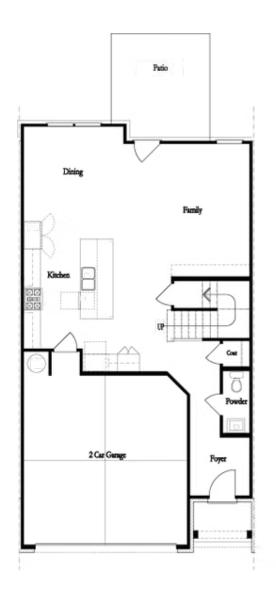

PRICED AT

\$549,400

2030 Sq Ft

3 Beds

2.5 Baths

2 Car Garage

2.0 Story

Spring into a New Home! Fabulous Move in Ready Two Story Townhome in the Highly Sought after community of Millcroft! Stockton Floor Plan by The Providence Group! New Construction - Lot #172, Easy walk in entrance on the main level with front entry garage, Very convenient for groceries. Private front entrance/foyer with an area at the front door for a nice drop zone for keys, shoes, purse, etc. - hard surface floors leads you into an open concept layout with family room, kitchen, and dining. Family room features an 8 ft sliding door that provides lots of natural light and leads out to a covered patio and fenced backyard. You will love this feature that is great for grilling out, watching family and friends, pets, relaxing, put up an outdoor TV, use your imagination with the space. Gourmet kitchen has white cabinets, Quartz countertops with oversized island, single bowl sink, slide in gas range, built in microwave, and dishwasher. Cool Linen Collection. When heading up to the second floor the stairs are oak treads and will lead you into the owners bedroom which is in the rear of the home, as you enter your generous sized owners bedroom, you will ...

Want to Know More About This Home?

Unfinished Basement

Want to Know More About This Home?

First Floor

Want to Know More About This Home?

Second Floor (Owner's Front)

Elevations G, H, J1, J3 & L

Want to Know More About This Home?