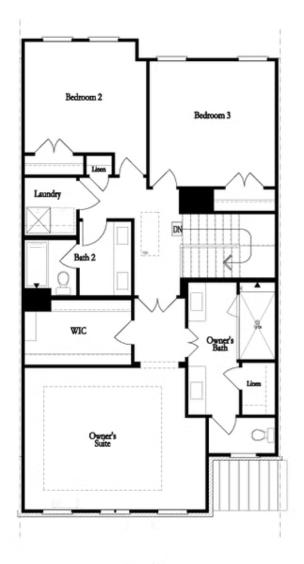

Second Floor (Owner's Rear)

Elevations G, H, J1, J3 & L

Want to Know More About This Home?

Main Level Options

Want to Know More About This Home?

Opt. Shower/Tub

Opt. Walk-Through Shower

### Owner's Front - Options

Opt. Shower/Tub

Opt. Walk-Through Shower

Owner's Rear - Options

Want to Know More About This Home?