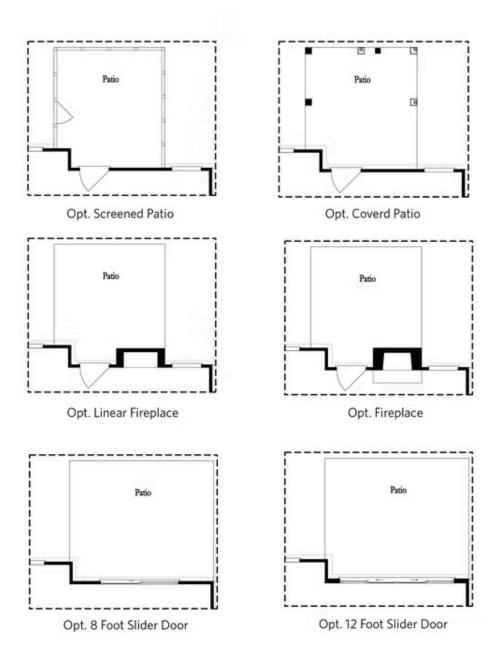

Second Floor (Owner's Rear)

Elevations G, H, J1, J3 & L

Want to Know More About This Home?

Main Level Options

Want to Know More About This Home?

Opt. Shower/Tub

Opt. Walk-Through Shower