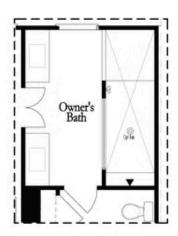

Second Floor (Owner's Rear)

Elevations G, H, J1, J3 & L

Want to Know More About This Home?

Main Level Options

Want to Know More About This Home?

Opt. Shower/Tub

Opt. Walk-Through Shower

### Owner's Front - Options

Opt. Shower/Tub

Opt. Walk-Through Shower

Owner's Rear - Options

Want to Know More About This Home?