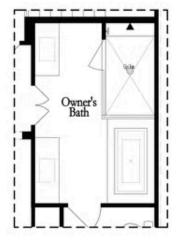

Second Floor (Owner's Rear)

Elevations G, H, J1, J3 & L

Want to Know More About This Home?

Main Level Options

Want to Know More About This Home?

Opt. Shower/Tub

Opt. Walk-Through Shower

### Owner's Front - Options

Opt. Shower/Tub

Opt. Walk-Through Shower

Owner's Rear - Options

Want to Know More About This Home?