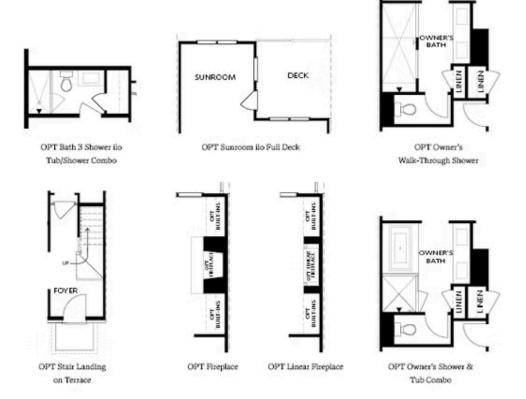

## THE GLENDALE TOWNHOUSE IN MILLCROFT TOWNHOMES | BUFORD, GA

OPTIONS

Want to Know More About This Home?