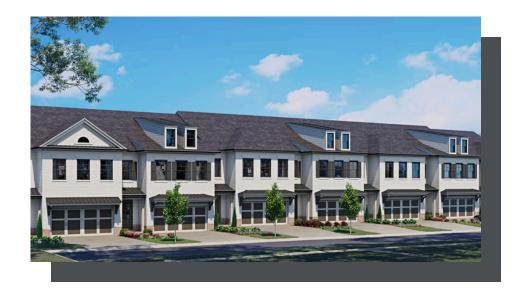

#### PRICED FROM

\$549,400

2,010 - 2,676 Sq Ft

2.5 - 3 Baths

2 Car Garage

2.0 - 3.0 Story

- Open Main Level with Large Kitchen with Island Overlooking Dining Room, Family Room and Outdoor Living
- Optional Layouts for Owner's Suite
- Owner's Suite with Spacious Bath with Corner Tub, Separate Shower, Separate Vanities and Huge Walk-In Closets
- Secondary Bedrooms Feature Walk-In Closets
- Upper Level Laundry Room