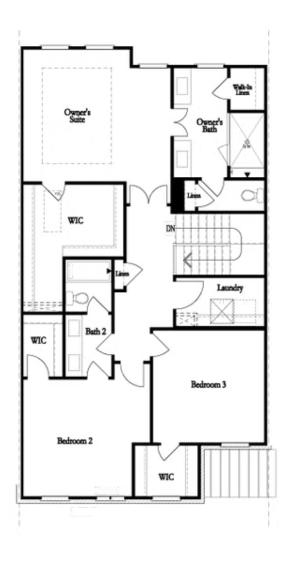

#### Owner's Front - Options

Opt. Shower/Tub

Opt. Walk-Through Shower

Owner's Rear - Options

Want to Know More About This Home?