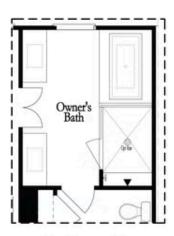

Second Floor (Owner's Rear)

Elevations G, H, J1, J3 & L

Want to Know More About This Home?

Main Level Options

Want to Know More About This Home?

Opt. Walk-Through Shower

#### Owner's Front - Options

Opt. Shower/Tub

Opt. Walk-Through Shower

Owner's Rear - Options

Want to Know More About This Home?