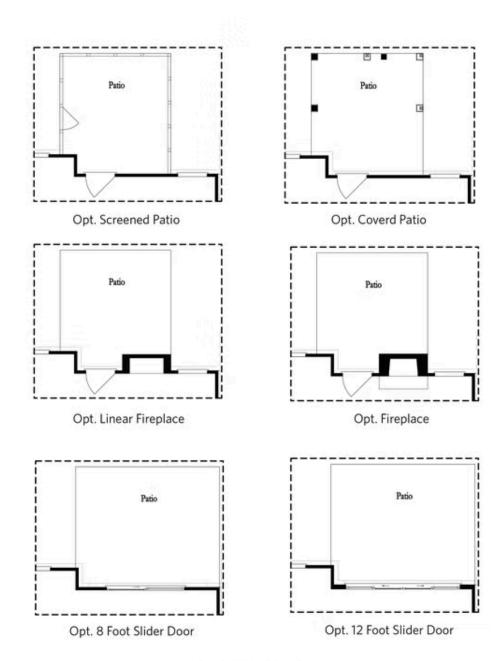

Second Floor (Owner's Rear)

Elevations G, H, J1, J3 & L

Want to Know More About This Home?

Main Level Options

Want to Know More About This Home?

Opt. Walk-Through Shower