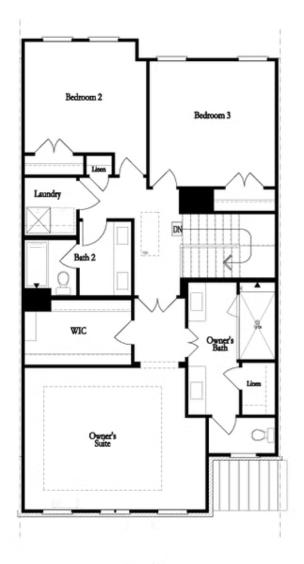

Second Floor (Owner's Rear)

Elevations G, H, J1, J3 & L

Want to Know More About This Home?

Main Level Options

Want to Know More About This Home?

Opt. Walk-Through Shower