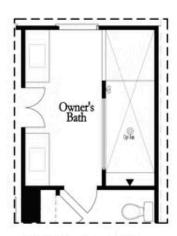

Second Floor (Owner's Rear)

Elevations G, H, J1, J3 & L

Want to Know More About This Home?

Main Level Options

Want to Know More About This Home?

Opt. Walk-Through Shower

#### Owner's Front - Options

Opt. Shower/Tub

Opt. Walk-Through Shower

Owner's Rear - Options

Want to Know More About This Home?