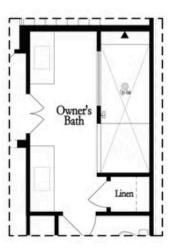

Second Floor (Owner's Rear)

Elevations G, H, J1, J3 & L

Want to Know More About This Home?

Main Level Options

Want to Know More About This Home?

Opt. Walk-Through Shower

#### Owner's Front - Options

Opt. Shower/Tub

Opt. Walk-Through Shower

Owner's Rear - Options

Want to Know More About This Home?