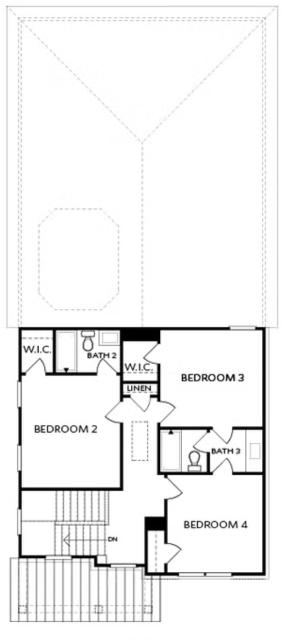

Spring into a New Home \*Master on Main\*\* Charleston C By The Providence Group - Elevate your Life in 2024 with a New Home by The Providence Group! Highly Sought After MASTER ON MAIN! 4 bedroom, 3.5 bath, 2 story, NEW Construction, Wow! Brand New! The first floor offers 10ft. Ceilings, owners suite with a HUGE Walk in shower in the Owner's bathroom, dual vanities, walk in closet, and easy access to the laundry room and powder room. The kitchen is a fabulous layout with double oven, single bowl sink and a large island overlooking the family room with cozy fireplace. This home also features a separate dining room to enjoy with family and get togethers. The 2nd floor has 9ft ceilings with 3 additional bedrooms and 2 baths. BONUS -there is an Outdoor Storage Shed - attached to home for your seasonal items, bikes and toys. Side patio with courtyard comes fenced and is a great area to enjoy outside. Highly Sought after community featuring a pocket park which has not one but two fire pits, pool, fitness center, and out door pavilion. Home will be under construction and estimated to be completed in Jun/July 2024, Pictures represent a ...