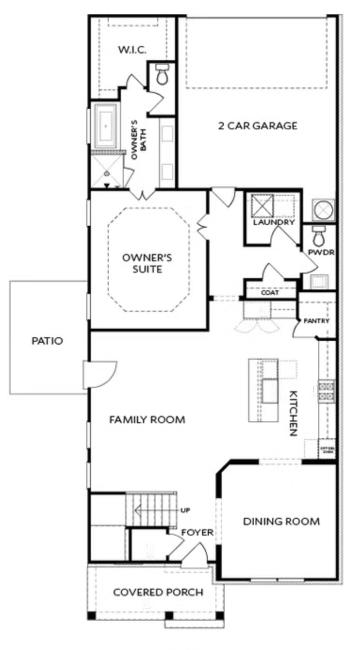

Spring into a New Home \*Master on Main\*\* Charleston C By The Providence Group - Elevate your Life in 2024 with a New Home by The Providence Group! Highly Sought After MASTER ON MAIN! 4 bedroom, 3.5 bath, 2 story, NEW Construction, Wow! Brand New! The first floor offers 10ft. Ceilings, owners suite with a HUGE Walk in shower in the Owner's bathroom, dual vanities, walk in closet, and easy access to the laundry room and powder room. The kitchen is a fabulous layout with double oven, single bowl sink and a large island overlooking the family room with cozy fireplace. This home also features a separate dining room to enjoy with family and get togethers. The 2nd floor has 9ft ceilings with 3 additional bedrooms and 2 baths. BONUS -there is an Outdoor Storage Shed - attached to home for your seasonal items, bikes and toys. Side patio with courtyard comes fenced and is a great area to enjoy outside. Highly Sought after community featuring a pocket park which has not one but two fire pits, pool, fitness center, and out door pavilion. Home will be under construction and estimated to be completed in Jun/July 2024, Pictures represent a ...