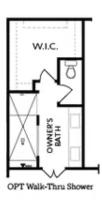

Spring into a New Home \*Master on Main\*\* Charleston C By The Providence Group - Elevate your Life in 2024 with a New Home by The Providence Group! Highly Sought After MASTER ON MAIN! 4 bedroom, 3.5 bath, 2 story, NEW Construction, Wow! Brand New! The first floor offers 10ft. Ceilings, owners suite with a HUGE Walk in shower in the Owner's bathroom, dual vanities, walk in closet, and easy access to the laundry room and powder room. The kitchen is a fabulous layout with double oven, single bowl sink and a large island overlooking the family room with cozy fireplace. This home also features a separate dining room to enjoy with family and get togethers. The 2nd floor has 9ft ceilings with 3 additional bedrooms and 2 baths. BONUS -there is an Outdoor Storage Shed - attached to home for your seasonal items, bikes and toys. Side patio with courtyard comes fenced and is a great area to enjoy outside. Highly Sought after community featuring a pocket park which has not one but two fire pits, pool, fitness center, and out door pavilion. Home will be under construction and estimated to be completed in Jun/July 2024, Pictures represent a ...