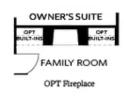

Spring into a New Home \*Master on Main\*\* Charleston C By The Providence Group - Elevate your Life in 2024 with a New Home by The Providence Group! Highly Sought After MASTER ON MAIN! 4 bedroom, 3.5 bath, 2 story, NEW Construction, Wow! Brand New! The first floor offers 10ft. Ceilings, owners suite with a HUGE Walk in shower in the Owner's bathroom, dual vanities, walk in closet, and easy access to the laundry room and powder room. The kitchen is a fabulous layout with double oven, single bowl sink and a large island overlooking the family room with cozy fireplace. This home also features a separate dining room to enjoy with family and get togethers. The 2nd floor has 9ft ceilings with 3 additional bedrooms and 2 baths. BONUS -there is an Outdoor Storage Shed - attached to home for your seasonal items, bikes and toys. Side patio with courtyard comes fenced and is a great area to enjoy outside. Highly Sought after community featuring a pocket park which has not one but two fire pits, pool, fitness center, and out door pavilion. Home will be under construction and estimated to be completed in Jun/July 2024, Pictures represent a ...