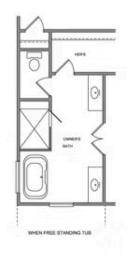

PRICED AT \$695,935

2895 Sq Ft

= 5 Beds

4.0 Baths

2 Car Garage

ے 2.0 Story

Spring into a New Home by The Providence Group and \$5,000 towards closing cost when financing with one of Seller's 5 preferred lenders. Owens B - New Construction! Courtyard home with covered patio and Beautiful farmhouse style elevation with siding, metal roof on front porch, and brick watertable with rear entry garage. Upon entering the Owens floorplan, you will find 10 ft. Ceilings on the main floor and gorgeous hard surface floors throughout the main living space. The gourmet kitchen features stacked alabaster cabinets around the perimeter and ebony stain on the island. Quartz/cambria kitchen countertops, tile backsplash, stainless appliances with double oven and single bowl black kitchen sink finish out the design selections in the kitchen. The family room, kitchen and dining area are all open concept living. There is a private Guest suite with full bathroom on the main floor. On the 2nd floor through double doors, you will find the Huge Owner's Suite which has separate his and hers closets, separate vanities and and a walk in shower. As you leave the owners bedroom and head to the secondary bedrooms, you will pass the laundry room which is conveniently located for all parties. There is a shared ...