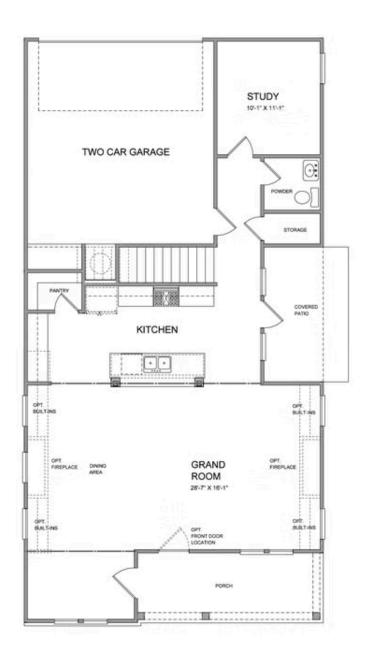

PRICED AT \$695,935

2895 Sq Ft

= 5 Beds

4.0 Baths

2 Car Garage

ے 2.0 Story

Spring into a New Home by The Providence Group and \$5,000 towards closing cost when financing with one of Seller's 5 preferred lenders. Owens B - New Construction! Courtyard home with covered patio and Beautiful farmhouse style elevation with siding, metal roof on front porch, and brick watertable with rear entry garage. Upon entering the Owens floorplan, you will find 10 ft. Ceilings on the main floor and gorgeous hard surface floors throughout the main living space. The gourmet kitchen features stacked alabaster cabinets around the perimeter and ebony stain on the island. Quartz/cambria kitchen countertops, tile backsplash, stainless appliances with double oven and single bowl black kitchen sink finish out the design selections in the kitchen. The family room, kitchen and dining area are all open concept living. There is a private Guest suite with full bathroom on the main floor. On the 2nd floor through double doors, you will find the Huge Owner's Suite which has separate his and hers closets, separate vanities and and a walk in shower. As you leave the owners bedroom and head to the secondary bedrooms, you will pass the laundry room which is conveniently located for all parties. There is a shared ...