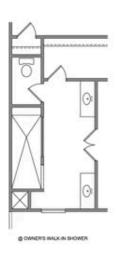

PRICED AT \$695,935

2895 Sq Ft

= 5 Beds

4.0 Baths

2 Car Garage

ے 2.0 Story

Spring into a New Home by The Providence Group and \$5,000 towards closing cost when financing with one of Seller's 5 preferred lenders. Owens B - New Construction! Courtyard home with covered patio and Beautiful farmhouse style elevation with siding, metal roof on front porch, and brick watertable with rear entry garage. Upon entering the Owens floorplan, you will find 10 ft. Ceilings on the main floor and gorgeous hard surface floors throughout the main living space. The gourmet kitchen features stacked alabaster cabinets around the perimeter and ebony stain on the island. Quartz/cambria kitchen countertops, tile backsplash, stainless appliances with double oven and single bowl black kitchen sink finish out the design selections in the kitchen. The family room, kitchen and dining area are all open concept living. There is a private Guest suite with full bathroom on the main floor. On the 2nd floor through double doors, you will find the Huge Owner's Suite which has separate his and hers closets, separate vanities and and a walk in shower. As you leave the owners bedroom and head to the secondary bedrooms, you will pass the laundry room which is conveniently located for all parties. There is a shared ...