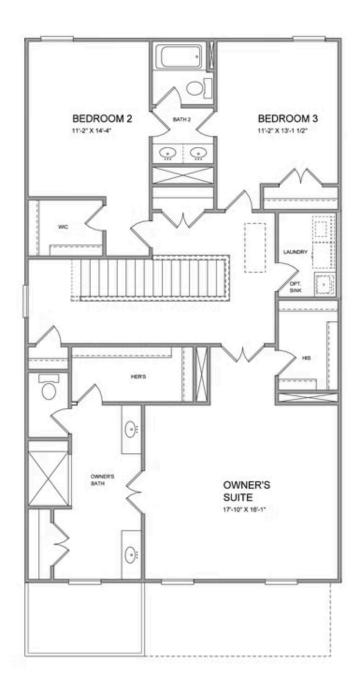

PRICED AT \$695,935

2895 Sq Ft

= 5 Beds

4.0 Baths

2 Car Garage

ے 2.0 Story

Spring into a New Home by The Providence Group and \$5,000 towards closing cost when financing with one of Seller's 5 preferred lenders. Owens B - New Construction! Courtyard home with covered patio and Beautiful farmhouse style elevation with siding, metal roof on front porch, and brick watertable with rear entry garage. Upon entering the Owens floorplan, you will find 10 ft. Ceilings on the main floor and gorgeous hard surface floors throughout the main living space. The gourmet kitchen features stacked alabaster cabinets around the perimeter and ebony stain on the island. Quartz/cambria kitchen countertops, tile backsplash, stainless appliances with double oven and single bowl black kitchen sink finish out the design selections in the kitchen. The family room, kitchen and dining area are all open concept living. There is a private Guest suite with full bathroom on the main floor. On the 2nd floor through double doors, you will find the Huge Owner's Suite which has separate his and hers closets, separate vanities and and a walk in shower. As you leave the owners bedroom and head to the secondary bedrooms, you will pass the laundry room which is conveniently located for all parties. There is a shared ...