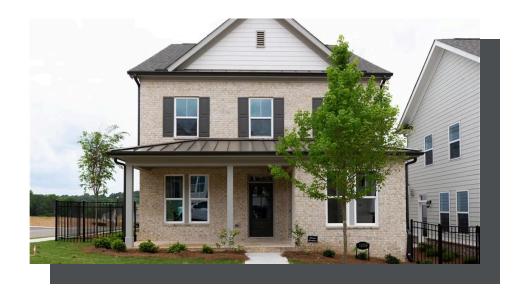

PRICED AT \$695,935

2895 Sq Ft

= 5 Beds

4.0 Baths

2 Car Garage

ے 2.0 Story

Spring into a New Home by The Providence Group and \$5,000 towards closing cost when financing with one of Seller's 5 preferred lenders. Owens B - New Construction! Courtyard home with covered patio and Beautiful farmhouse style elevation with siding, metal roof on front porch, and brick watertable with rear entry garage. Upon entering the Owens floorplan, you will find 10 ft. Ceilings on the main floor and gorgeous hard surface floors throughout the main living space. The gourmet kitchen features stacked alabaster cabinets around the perimeter and ebony stain on the island. Quartz/cambria kitchen countertops, tile backsplash, stainless appliances with double oven and single bowl black kitchen sink finish out the design selections in the kitchen. The family room, kitchen and dining area are all open concept living. There is a private Guest suite with full bathroom on the main floor. On the 2nd floor through double doors, you will find the Huge Owner's Suite which has separate his and hers closets, separate vanities and and a walk in shower. As you leave the owners bedroom and head to the secondary bedrooms, you will pass the laundry room which is conveniently located for all parties. There is a shared ...