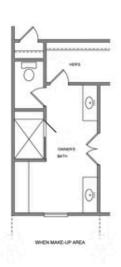

PRICED AT \$695,935

2895 Sq Ft

= 5 Beds

4.0 Baths

2 Car Garage

ے 2.0 Story

Spring into a New Home by The Providence Group and \$5,000 towards closing cost when financing with one of Seller's 5 preferred lenders. Owens B - New Construction! Courtyard home with covered patio and Beautiful farmhouse style elevation with siding, metal roof on front porch, and brick watertable with rear entry garage. Upon entering the Owens floorplan, you will find 10 ft. Ceilings on the main floor and gorgeous hard surface floors throughout the main living space. The gourmet kitchen features stacked alabaster cabinets around the perimeter and ebony stain on the island. Quartz/cambria kitchen countertops, tile backsplash, stainless appliances with double oven and single bowl black kitchen sink finish out the design selections in the kitchen. The family room, kitchen and dining area are all open concept living. There is a private Guest suite with full bathroom on the main floor. On the 2nd floor through double doors, you will find the Huge Owner's Suite which has separate his and hers closets, separate vanities and and a walk in shower. As you leave the owners bedroom and head to the secondary bedrooms, you will pass the laundry room which is conveniently located for all parties. There is a shared ...