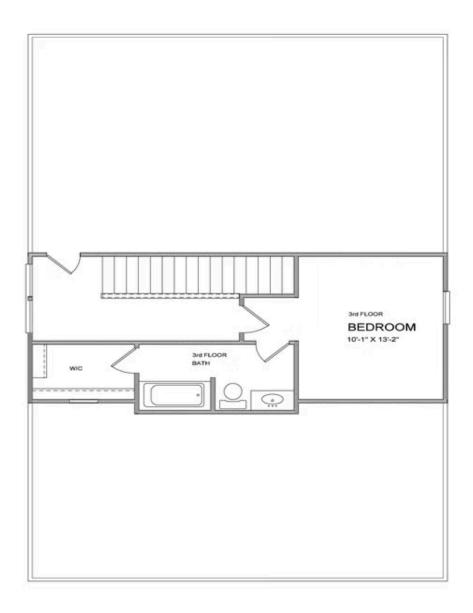

PRICED AT \$695,935

2895 Sq Ft

= 5 Beds

4.0 Baths

2 Car Garage

ے 2.0 Story

Spring into a New Home by The Providence Group and \$5,000 towards closing cost when financing with one of Seller's 5 preferred lenders. Owens B - New Construction! Courtyard home with covered patio and Beautiful farmhouse style elevation with siding, metal roof on front porch, and brick watertable with rear entry garage. Upon entering the Owens floorplan, you will find 10 ft. Ceilings on the main floor and gorgeous hard surface floors throughout the main living space. The gourmet kitchen features stacked alabaster cabinets around the perimeter and ebony stain on the island. Quartz/cambria kitchen countertops, tile backsplash, stainless appliances with double oven and single bowl black kitchen sink finish out the design selections in the kitchen. The family room, kitchen and dining area are all open concept living. There is a private Guest suite with full bathroom on the main floor. On the 2nd floor through double doors, you will find the Huge Owner's Suite which has separate his and hers closets, separate vanities and and a walk in shower. As you leave the owners bedroom and head to the secondary bedrooms, you will pass the laundry room which is conveniently located for all parties. There is a shared ...