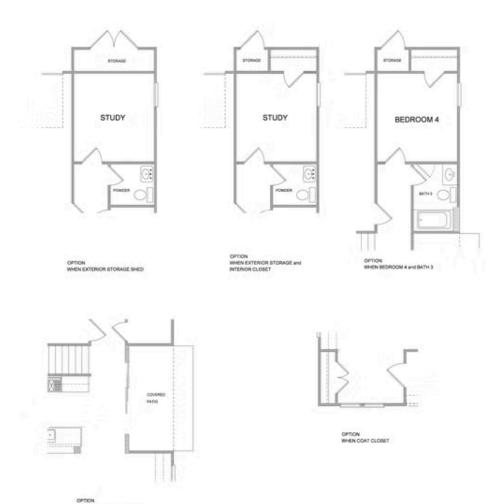

PRICED AT \$695,935

2895 Sq Ft

= 5 Beds

4.0 Baths

2 Car Garage

ے 2.0 Story

Spring into a New Home by The Providence Group and \$5,000 towards closing cost when financing with one of Seller's 5 preferred lenders. Owens B - New Construction! Courtyard home with covered patio and Beautiful farmhouse style elevation with siding, metal roof on front porch, and brick watertable with rear entry garage. Upon entering the Owens floorplan, you will find 10 ft. Ceilings on the main floor and gorgeous hard surface floors throughout the main living space. The gourmet kitchen features stacked alabaster cabinets around the perimeter and ebony stain on the island. Quartz/cambria kitchen countertops, tile backsplash, stainless appliances with double oven and single bowl black kitchen sink finish out the design selections in the kitchen. The family room, kitchen and dining area are all open concept living. There is a private Guest suite with full bathroom on the main floor. On the 2nd floor through double doors, you will find the Huge Owner's Suite which has separate his and hers closets, separate vanities and and a walk in shower. As you leave the owners bedroom and head to the secondary bedrooms, you will pass the laundry room which is conveniently located for all parties. There is a shared ...