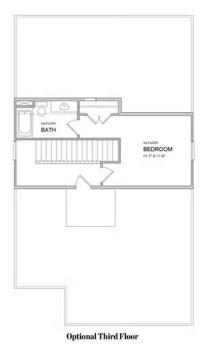

et kitchen showcasing stacked Bright white cabinets at the perimeter, double oven, generous island with pendant lights, Quartz kitchen countertops, and single bowl kitchen sink. Lastly on the main floor is a guest retreat and full bathroom featuring a convenient walk in shower which is a great feature for visitors. On the 2nd floor, the spacious Owner's Suite has separate his and hers closets, separate vanities with marble counters and frameless walk in shower. There is a Jack and Jill bathroom with double vanities for the upstairs 2 bedrooms. This home has a lot of thought put into its design and features. Courtyard home with patio that is fenced for all of our pet friends. Great ...

### Want to Know More About This Home?









First Floor



Want to Know More About This Home?









Want to Know More About This Home?

CONTACT OUR COMMUNITY SALES MANAGER Call Us @ 470.248.2097

Please refer to actual blueprints for an accurate representation of home design. Home design and elevations subject to change without prior notice. Window, door and porch locations may vary by elevation. Subject to error, ornission or withdrawal.









All Options

Want to Know More About This Home?









Want to Know More About This Home?









# Want to Know More About This Home?









Optional 3rd Floor

## Want to Know More About This Home?

















OPT Guest Retreat w/ Full Bath

OPT 3rd Car Garage Bay

First Floor Options OPT 9' Sliding Glass Door

OPT Office 1 ilo Foyer

OPT Owner's Tub & Shower Combo



OPT Office 2 ilo Enlarged WIC

Second Floor Options

Want to Kn