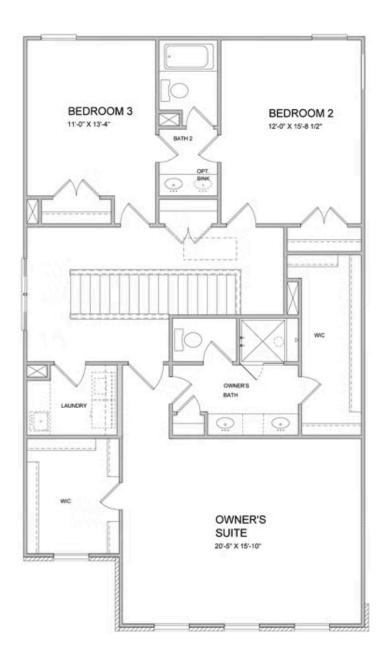

**ELEVATED** 

Spring into a New Home - with a brand new home By The Providence Group! Lots of interior upgrades in this home! The Tensley floor plan will feature 10' Ceilings and 8' doors on the main floor giving this plan a grand feeling as soon as you enter. The family room is a desirable open concept with fireplace and a slider door leading out to the covered patio, the family room is also a cozy spot for entertaining and gatherings looking into the beautiful gourmet kitchen showcasing stacked Bright white cabinets at the perimeter, double oven, generous island with pendant lights, Quartz kitchen countertops, and single bowl kitchen sink. Lastly on the main floor is a guest retreat and full bathroom featuring a convenient walk in shower which is a great feature for visitors. On the 2nd floor, the spacious Owner's Suite has separate his and hers closets, separate vanities with marble counters and frameless walk in shower. There is a Jack and Jill bathroom with double vanities for the upstairs 2 bedrooms. This home has a lot of thought put into its design and features. Courtyard home with patio that is fenced for all of our pet friends. Great ...

Second Floor Options

Want to Know More About This Home?

CONTACT OUR COMMUNITY SALES MANAGER Call Us @ 470.248.2097

Please refer to actual blueprints for an accurate representation of home design. Home design and elevations subject to change without prior notice. Window, door and porch locations may vary by elevation. Subject to error, ornission or withdrawal.