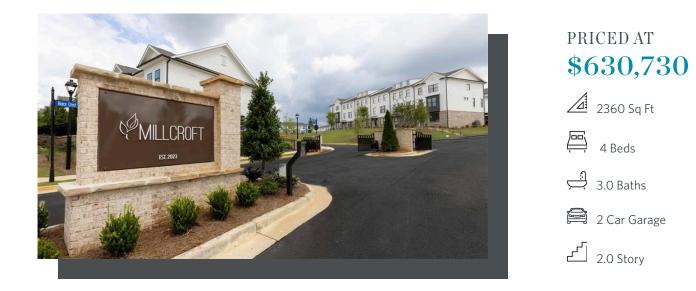

**ELEVATED** 

Spring into a New Home - with a brand new home By The Providence Group! Lots of interior upgrades in this home! The Tensley floor plan will feature 10' Ceilings and 8' doors on the main floor giving this plan a grand feeling as soon as you enter. The family room is a desirable open concept with fireplace and a slider door leading out to the covered patio, the family room is also a cozy spot for entertaining and gatherings looking into the beautiful gourmet kitchen showcasing stacked Bright white cabinets at the perimeter, double oven, generous island with pendant lights, Quartz kitchen countertops, and single bowl kitchen sink. Lastly on the main floor is a guest retreat and full bathroom featuring a convenient walk in shower which is a great feature for visitors. On the 2nd floor, the spacious Owner's Suite has separate his and hers closets, separate vanities with marble counters and frameless walk in shower. There is a Jack and Jill bathroom with double vanities for the upstairs 2 bedrooms. This home has a lot of thought put into its design and features. Courtyard home with patio that is fenced for all of our pet friends. Great ...