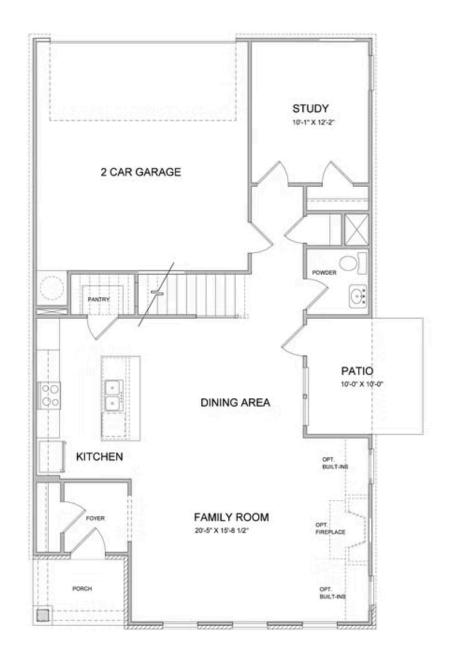

**ELEVATED** 

Spring into a New Home - with a brand new home By The Providence Group! Lots of interior upgrades in this home! The Tensley floor plan will feature 10' Ceilings and 8' doors on the main floor giving this plan a grand feeling as soon as you enter. The family room is a desirable open concept with fireplace and a slider door leading out to the covered patio, the family room is also a cozy spot for entertaining and gatherings looking into the beautiful gourmet kitchen showcasing stacked Bright white cabinets at the perimeter, double oven, generous island with pendant lights, Quartz kitchen countertops, and single bowl kitchen sink. Lastly on the main floor is a guest retreat and full bathroom featuring a convenient walk in shower which is a great feature for visitors. On the 2nd floor, the spacious Owner's Suite has separate his and hers closets, separate vanities with marble counters and frameless walk in shower. There is a Jack and Jill bathroom with double vanities for the upstairs 2 bedrooms. This home has a lot of thought put into its design and features. Courtyard home with patio that is fenced for all of our pet friends. Great ...

### Want to Know More About This Home?

First Floor

Want to Know More About This Home?

Want to Know More About This Home?

CONTACT OUR COMMUNITY SALES MANAGER Call Us @ 470.248.2097

Please refer to actual blueprints for an accurate representation of home design. Home design and elevations subject to change without prior notice. Window, door and porch locations may vary by elevation. Subject to error, ornission or withdrawal.