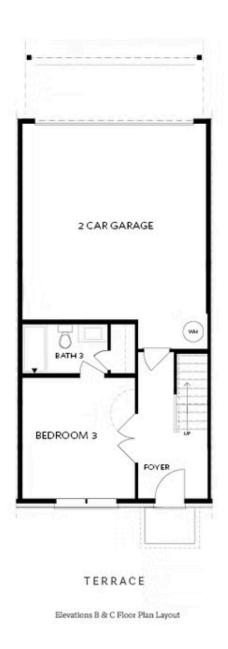

## 1113 LARKIN DRIVE, 46 THE GLENDALE TOWNHOUSE IN MILLCROFT TOWNHOMES | BUFORD, GA

Want to Know More About This Home?

FIRST FLOOR

Elevations B & C Floor Plan Layout

Want to Know More About This Home?

SECOND FLOOR

Elevations B & C Floor Plan Layout

Want to Know More About This Home?