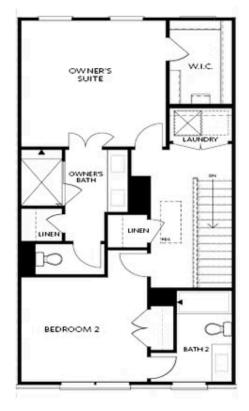

## 1113 LARKIN DRIVE, 46 THE GLENDALE TOWNHOUSE IN MILLCROFT TOWNHOMES | BUFORD, GA

Want to Know More About This Home?

FIRST FLOOR

Elevations B & C Floor Plan Layout

Want to Know More About This Home?

SECOND FLOOR

Elevations B & C Floor Plan Layout

Want to Know More About This Home?