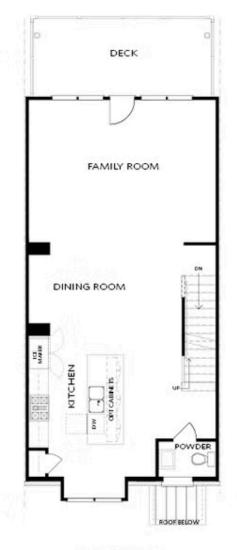

## 1113 LARKIN DRIVE, 46 THE GLENDALE TOWNHOUSE IN MILLCROFT TOWNHOMES | BUFORD, GA

Want to Know More About This Home?

FIRST FLOOR

Elevations B & C Floor Plan Layout

Want to Know More About This Home?

SECOND FLOOR

Elevations B & C Floor Plan Layout

Want to Know More About This Home?