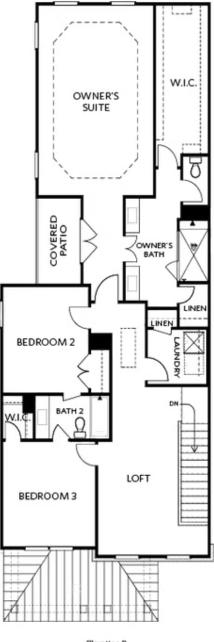

OPT Open Rail

OPT Walk-Thru Shower

OPT Tub & Shower

SECOND FLOOR

Want to Know More About This Home?