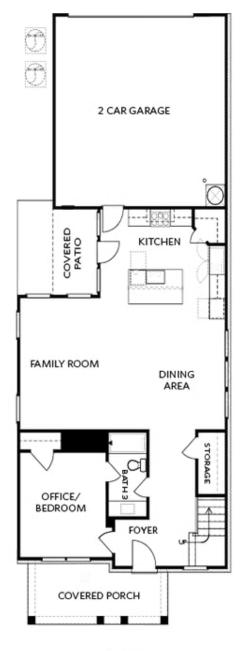

# Want to Know More About This Home?

OPT Left Side Window

**OPT** Fireplace

**OPT Linear Fireplace** 

OPT Shower @Bath 3

OPT Closet

FIRST FLOOR

OPT Left Side Window