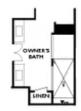

New Year, New Home, New You!" \$10k closing costs if using one of our preferred lenders for contracts written in Jan and home closing in February Kincaid C - New Construction/MOVE IN READY! Courtyard home with patio AND Private Balcony off of HUGE master bedroom! Fantastic location within the community! Beautiful home with cement siding and brick watertable with rear entry garage. Upon entering the Kincaid floorplan, you will find 10 ft. Ceilings on the main floor and gorgeous hard surface floors throughout the main living space. The gourmet kitchen features stacked bright white cabinets around the perimeter and a midnight stained island. Quartz kitchen countertops, tile backsplash, stainless appliances and single bowl kitchen sink finish out the design selections in the kitchen. The family room offers a cozy fireplace with thin brick surround and there is a private Guest suite with full bathroom on the main floor featuring a walk in shower. On the 2nd floor, you will find the Huge Owner's Suite which has a massive walk in closet, separate vanities and a separate soaking tub and walk in shower. There is a shared bath for the secondary upstairs bedrooms. Your laundry room is conveniently located between the ...

# Want to Know More About This Home?

OPT Left Side Window

**OPT** Fireplace

**OPT Linear Fireplace** 

OPT Shower @Bath 3

OPT Closet

FIRST FLOOR

OPT Left Side Window