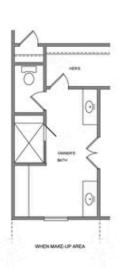

PRICED AT

\$626,075

2483 Sq Ft

4 Beds

3.0 Baths

2 Car Garage

كا 2.0 Story

Elevate your life in 2023 with a new home by The Providence Group and \$5,000 towards closing cost when financing with one of Seller's 4 preferred lenders. Owens D - New Construction! Courtyard home with covered patio and Beautiful farmhouse style elevation with siding, metal roof on front porch, brick front, and brick watertable with rear entry garage. Upon entering the Owens floorplan, you will find 10 ft. Ceilings on the main floor and gorgeous hard surface floors throughout the main living space. The gourmet kitchen features stacked white cabinets around the perimeter and driftwood stain on the island. Quartz kitchen countertops, tile backsplash, stainless appliances with double oven and single bowl kitchen sink finish out the design selections in the kitchen. The family room, kitchen and dining area are all open concept living. There is a private Guest suite with full bathroom on the main floor. On the 2nd floor through double doors, you will find the Huge Owner's Suite which has separate his and hers closets, separate vanities and and extra large walk in shower. As you leave the owners bedroom and head to the secondary bedrooms, you will pass the laundry room which is conveniently located for ...