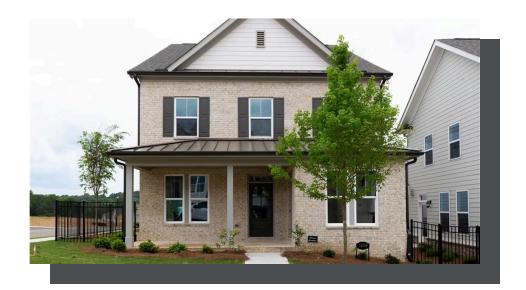

PRICED AT

\$626,075

2483 Sq Ft

4 Beds

3.0 Baths

2 Car Garage

كا 2.0 Story

Elevate your life in 2023 with a new home by The Providence Group and \$5,000 towards closing cost when financing with one of Seller's 4 preferred lenders. Owens D - New Construction! Courtyard home with covered patio and Beautiful farmhouse style elevation with siding, metal roof on front porch, brick front, and brick watertable with rear entry garage. Upon entering the Owens floorplan, you will find 10 ft. Ceilings on the main floor and gorgeous hard surface floors throughout the main living space. The gourmet kitchen features stacked white cabinets around the perimeter and driftwood stain on the island. Quartz kitchen countertops, tile backsplash, stainless appliances with double oven and single bowl kitchen sink finish out the design selections in the kitchen. The family room, kitchen and dining area are all open concept living. There is a private Guest suite with full bathroom on the main floor. On the 2nd floor through double doors, you will find the Huge Owner's Suite which has separate his and hers closets, separate vanities and and extra large walk in shower. As you leave the owners bedroom and head to the secondary bedrooms, you will pass the laundry room which is conveniently located for ...