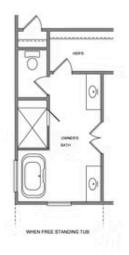

PRICED AT

\$626,075

2483 Sq Ft

4 Beds

3.0 Baths

2 Car Garage

كا 2.0 Story

Elevate your life in 2023 with a new home by The Providence Group and \$5,000 towards closing cost when financing with one of Seller's 4 preferred lenders. Owens D - New Construction! Courtyard home with covered patio and Beautiful farmhouse style elevation with siding, metal roof on front porch, brick front, and brick watertable with rear entry garage. Upon entering the Owens floorplan, you will find 10 ft. Ceilings on the main floor and gorgeous hard surface floors throughout the main living space. The gourmet kitchen features stacked white cabinets around the perimeter and driftwood stain on the island. Quartz kitchen countertops, tile backsplash, stainless appliances with double oven and single bowl kitchen sink finish out the design selections in the kitchen. The family room, kitchen and dining area are all open concept living. There is a private Guest suite with full bathroom on the main floor. On the 2nd floor through double doors, you will find the Huge Owner's Suite which has separate his and hers closets, separate vanities and and extra large walk in shower. As you leave the owners bedroom and head to the secondary bedrooms, you will pass the laundry room which is conveniently located for ...