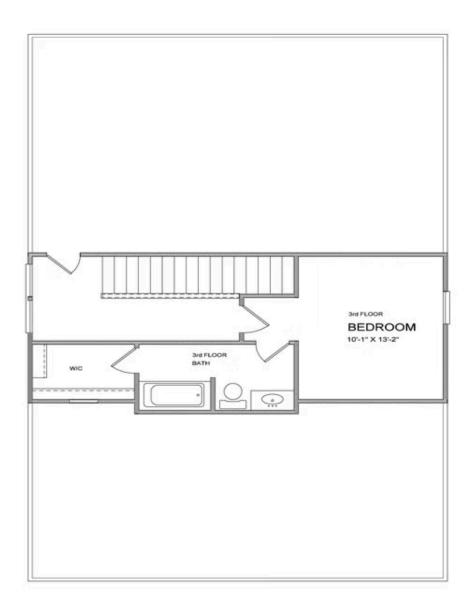

PRICED AT

\$626,075

2483 Sq Ft

4 Beds

3.0 Baths

2 Car Garage

كا 2.0 Story

Elevate your life in 2023 with a new home by The Providence Group and \$5,000 towards closing cost when financing with one of Seller's 4 preferred lenders. Owens D - New Construction! Courtyard home with covered patio and Beautiful farmhouse style elevation with siding, metal roof on front porch, brick front, and brick watertable with rear entry garage. Upon entering the Owens floorplan, you will find 10 ft. Ceilings on the main floor and gorgeous hard surface floors throughout the main living space. The gourmet kitchen features stacked white cabinets around the perimeter and driftwood stain on the island. Quartz kitchen countertops, tile backsplash, stainless appliances with double oven and single bowl kitchen sink finish out the design selections in the kitchen. The family room, kitchen and dining area are all open concept living. There is a private Guest suite with full bathroom on the main floor. On the 2nd floor through double doors, you will find the Huge Owner's Suite which has separate his and hers closets, separate vanities and and extra large walk in shower. As you leave the owners bedroom and head to the secondary bedrooms, you will pass the laundry room which is conveniently located for ...