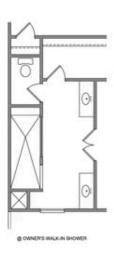

PRICED AT

\$626,075

2483 Sq Ft

4 Beds

3.0 Baths

2 Car Garage

كا 2.0 Story

Elevate your life in 2023 with a new home by The Providence Group and \$5,000 towards closing cost when financing with one of Seller's 4 preferred lenders. Owens D - New Construction! Courtyard home with covered patio and Beautiful farmhouse style elevation with siding, metal roof on front porch, brick front, and brick watertable with rear entry garage. Upon entering the Owens floorplan, you will find 10 ft. Ceilings on the main floor and gorgeous hard surface floors throughout the main living space. The gourmet kitchen features stacked white cabinets around the perimeter and driftwood stain on the island. Quartz kitchen countertops, tile backsplash, stainless appliances with double oven and single bowl kitchen sink finish out the design selections in the kitchen. The family room, kitchen and dining area are all open concept living. There is a private Guest suite with full bathroom on the main floor. On the 2nd floor through double doors, you will find the Huge Owner's Suite which has separate his and hers closets, separate vanities and and extra large walk in shower. As you leave the owners bedroom and head to the secondary bedrooms, you will pass the laundry room which is conveniently located for ...