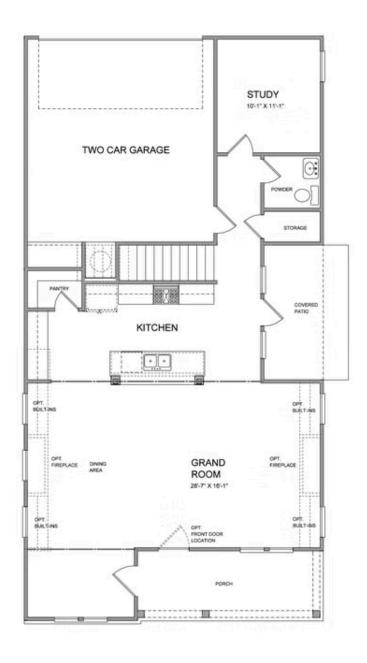

PRICED AT

\$626,075

2483 Sq Ft

4 Beds

3.0 Baths

2 Car Garage

كا 2.0 Story

Elevate your life in 2023 with a new home by The Providence Group and \$5,000 towards closing cost when financing with one of Seller's 4 preferred lenders. Owens D - New Construction! Courtyard home with covered patio and Beautiful farmhouse style elevation with siding, metal roof on front porch, brick front, and brick watertable with rear entry garage. Upon entering the Owens floorplan, you will find 10 ft. Ceilings on the main floor and gorgeous hard surface floors throughout the main living space. The gourmet kitchen features stacked white cabinets around the perimeter and driftwood stain on the island. Quartz kitchen countertops, tile backsplash, stainless appliances with double oven and single bowl kitchen sink finish out the design selections in the kitchen. The family room, kitchen and dining area are all open concept living. There is a private Guest suite with full bathroom on the main floor. On the 2nd floor through double doors, you will find the Huge Owner's Suite which has separate his and hers closets, separate vanities and and extra large walk in shower. As you leave the owners bedroom and head to the secondary bedrooms, you will pass the laundry room which is conveniently located for ...