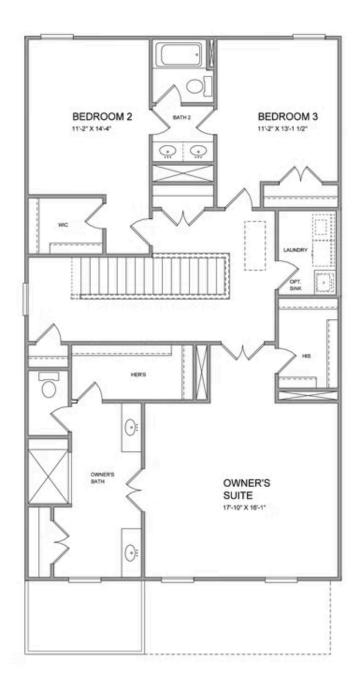

PRICED AT

\$626,075

2483 Sq Ft

4 Beds

3.0 Baths

2 Car Garage

كا 2.0 Story

Elevate your life in 2023 with a new home by The Providence Group and \$5,000 towards closing cost when financing with one of Seller's 4 preferred lenders. Owens D - New Construction! Courtyard home with covered patio and Beautiful farmhouse style elevation with siding, metal roof on front porch, brick front, and brick watertable with rear entry garage. Upon entering the Owens floorplan, you will find 10 ft. Ceilings on the main floor and gorgeous hard surface floors throughout the main living space. The gourmet kitchen features stacked white cabinets around the perimeter and driftwood stain on the island. Quartz kitchen countertops, tile backsplash, stainless appliances with double oven and single bowl kitchen sink finish out the design selections in the kitchen. The family room, kitchen and dining area are all open concept living. There is a private Guest suite with full bathroom on the main floor. On the 2nd floor through double doors, you will find the Huge Owner's Suite which has separate his and hers closets, separate vanities and and extra large walk in shower. As you leave the owners bedroom and head to the secondary bedrooms, you will pass the laundry room which is conveniently located for ...