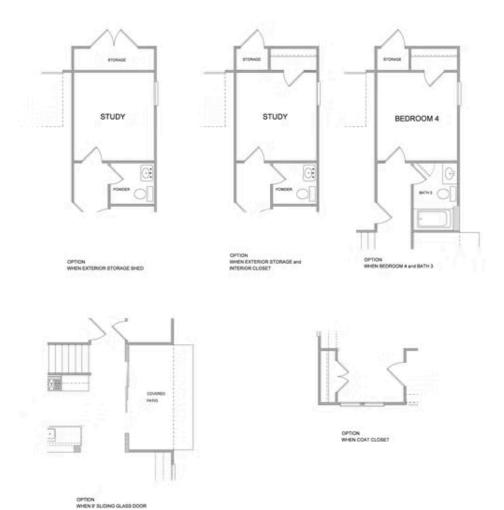

PRICED AT

\$626,075

2483 Sq Ft

4 Beds

3.0 Baths

2 Car Garage

كا 2.0 Story

Elevate your life in 2023 with a new home by The Providence Group and \$5,000 towards closing cost when financing with one of Seller's 4 preferred lenders. Owens D - New Construction! Courtyard home with covered patio and Beautiful farmhouse style elevation with siding, metal roof on front porch, brick front, and brick watertable with rear entry garage. Upon entering the Owens floorplan, you will find 10 ft. Ceilings on the main floor and gorgeous hard surface floors throughout the main living space. The gourmet kitchen features stacked white cabinets around the perimeter and driftwood stain on the island. Quartz kitchen countertops, tile backsplash, stainless appliances with double oven and single bowl kitchen sink finish out the design selections in the kitchen. The family room, kitchen and dining area are all open concept living. There is a private Guest suite with full bathroom on the main floor. On the 2nd floor through double doors, you will find the Huge Owner's Suite which has separate his and hers closets, separate vanities and and extra large walk in shower. As you leave the owners bedroom and head to the secondary bedrooms, you will pass the laundry room which is conveniently located for ...