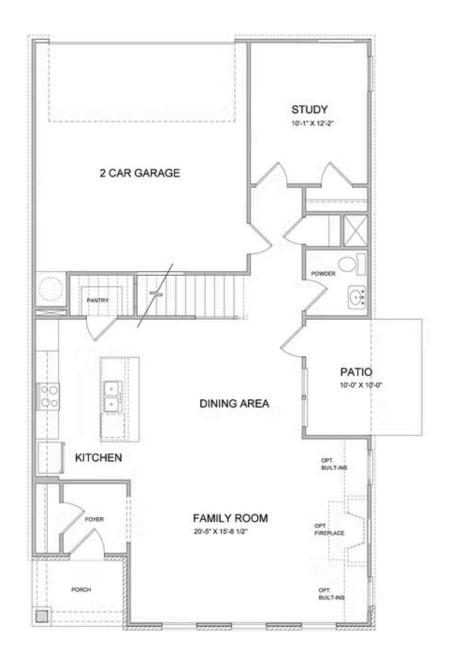

PRICED AT **\$586,960** 

2360 Sq Ft

**⊒** 4 Beds

3.0 Baths

2 Car Garage

2.0 Story

ELEVATE YOUR LIFE IN 2023 with a brand new home By The Providence Group! Lots of interior upgrades in this home! The Tensley floor plan will feature 10' Ceilings and 8' doors on the main floor giving this plan a grand feeling as soon as you enter. The family room is a desirable open concept which is a cozy spot for gatherings looking into the beautiful, gourmet kitchen showcasing stacked Bright white cabinets at the perimeter, double oven, large island with pendant lights, Quartz kitchen countertops, and single bowl kitchen sink. Lastly on the main floor is a guest retreat and full bathroom with walk in shower which is a great feature for visitors. On the 2nd floor, the spacious Owner's Suite has separate his and hers closets, separate vanities with marble counters and frameless, walk in shower and separate soaking tub. There is a Jack and Jill bathroom with double vanities for the upstairs 2 bedrooms. This home has a lot of thought put into its design and features. Courtyard home with patio that is fenced. Great home to make yours today and get ready to enjoy your new home for 2024! Home is UNDER CONSTRUCTION AND ESTIMATED TO ...

# THE TENSLEY SINGLE FAMILY IN MILLCROFT | BUFORD, GA

Want to Know More About This Home?

Want to Know More About This Home?

Optional 3rd Floor

Want to Know More About This Home?

First Floor Options

Second Floor Options