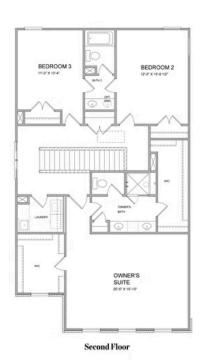

PRICED AT **\$586,960** 

2360 Sq Ft

**⊒** 4 Beds

3.0 Baths

2 Car Garage

2.0 Story

ELEVATE YOUR LIFE IN 2023 with a brand new home By The Providence Group! Lots of interior upgrades in this home! The Tensley floor plan will feature 10' Ceilings and 8' doors on the main floor giving this plan a grand feeling as soon as you enter. The family room is a desirable open concept which is a cozy spot for gatherings looking into the beautiful, gourmet kitchen showcasing stacked Bright white cabinets at the perimeter, double oven, large island with pendant lights, Quartz kitchen countertops, and single bowl kitchen sink. Lastly on the main floor is a guest retreat and full bathroom with walk in shower which is a great feature for visitors. On the 2nd floor, the spacious Owner's Suite has separate his and hers closets, separate vanities with marble counters and frameless, walk in shower and separate soaking tub. There is a Jack and Jill bathroom with double vanities for the upstairs 2 bedrooms. This home has a lot of thought put into its design and features. Courtyard home with patio that is fenced. Great home to make yours today and get ready to enjoy your new home for 2024! Home is UNDER CONSTRUCTION AND ESTIMATED TO ...

# THE TENSLEY SINGLE FAMILY IN MILLCROFT | BUFORD, GA

Want to Know More About This Home?

Want to Know More About This Home?

Optional 3rd Floor

Want to Know More About This Home?

First Floor Options

Second Floor Options