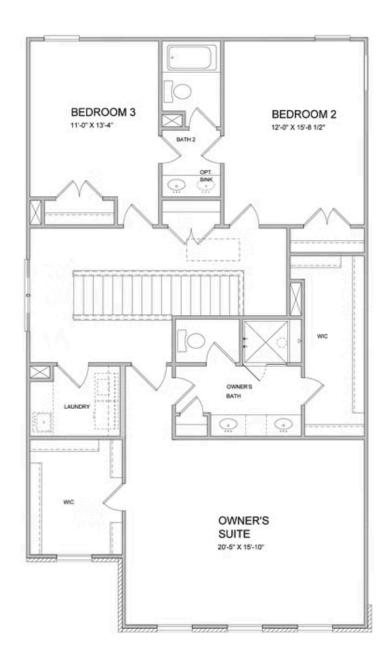

PRICED AT **\$586,960** 

2360 Sq Ft

**⊒** 4 Beds

3.0 Baths

2 Car Garage

2.0 Story

ELEVATE YOUR LIFE IN 2023 with a brand new home By The Providence Group! Lots of interior upgrades in this home! The Tensley floor plan will feature 10' Ceilings and 8' doors on the main floor giving this plan a grand feeling as soon as you enter. The family room is a desirable open concept which is a cozy spot for gatherings looking into the beautiful, gourmet kitchen showcasing stacked Bright white cabinets at the perimeter, double oven, large island with pendant lights, Quartz kitchen countertops, and single bowl kitchen sink. Lastly on the main floor is a guest retreat and full bathroom with walk in shower which is a great feature for visitors. On the 2nd floor, the spacious Owner's Suite has separate his and hers closets, separate vanities with marble counters and frameless, walk in shower and separate soaking tub. There is a Jack and Jill bathroom with double vanities for the upstairs 2 bedrooms. This home has a lot of thought put into its design and features. Courtyard home with patio that is fenced. Great home to make yours today and get ready to enjoy your new home for 2024! Home is UNDER CONSTRUCTION AND ESTIMATED TO ...

# THE TENSLEY SINGLE FAMILY IN MILLCROFT | BUFORD, GA

Want to Know More About This Home?

Want to Know More About This Home?

Optional 3rd Floor

Want to Know More About This Home?

First Floor Options

Second Floor Options