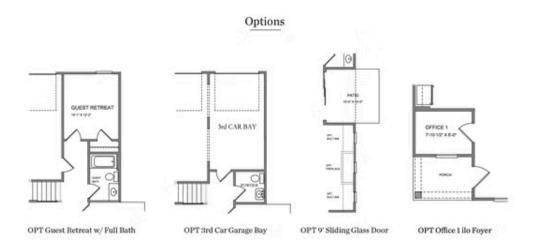

# THE TENSLEY SINGLE FAMILY IN MILLCROFT | BUFORD, GA

Want to Know More About This Home?

Want to Know More About This Home?

Optional 3rd Floor

Want to Know More About This Home?

First Floor Options

Second Floor Options