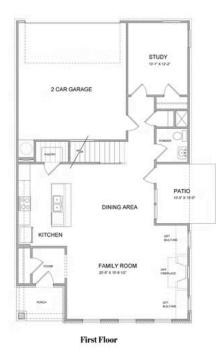

PRICED AT **\$586,960** 

2360 Sq Ft

**⊒** 4 Beds

3.0 Baths

2 Car Garage

2.0 Story

ELEVATE YOUR LIFE IN 2023 with a brand new home By The Providence Group! Lots of interior upgrades in this home! The Tensley floor plan will feature 10' Ceilings and 8' doors on the main floor giving this plan a grand feeling as soon as you enter. The family room is a desirable open concept which is a cozy spot for gatherings looking into the beautiful, gourmet kitchen showcasing stacked Bright white cabinets at the perimeter, double oven, large island with pendant lights, Quartz kitchen countertops, and single bowl kitchen sink. Lastly on the main floor is a guest retreat and full bathroom with walk in shower which is a great feature for visitors. On the 2nd floor, the spacious Owner's Suite has separate his and hers closets, separate vanities with marble counters and frameless, walk in shower and separate soaking tub. There is a Jack and Jill bathroom with double vanities for the upstairs 2 bedrooms. This home has a lot of thought put into its design and features. Courtyard home with patio that is fenced. Great home to make yours today and get ready to enjoy your new home for 2024! Home is UNDER CONSTRUCTION AND ESTIMATED TO ...

# THE TENSLEY SINGLE FAMILY IN MILLCROFT | BUFORD, GA

Want to Know More About This Home?

Want to Know More About This Home?

Optional 3rd Floor

Want to Know More About This Home?

First Floor Options

Second Floor Options