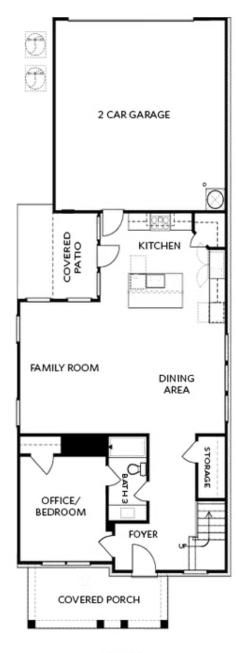

PRICED AT \$608,630

2518 Sq Ft

4 Beds

⇒ 3.0 Baths

2 Car Garage

ے 3.0 Story

This stunning new construction courtyard home boasts designer upgrades throughout, with exquisite attention to detail. Hard surface floors flow from the foyer entrance throughout the main floor. The open concept main floor features a bedroom/office, perfect for a home workspace or guest suite. Impressive gourmet kitchen with stacked white cabinets, quartz countertops, high-end appliances and stunning backsplash, overlooks the spacious living area, making it perfect for entertaining. Head upstairs to the owner's suite that includes a fantastic walk-in closet and spa like bathroom with modern fixtures, stylish tile work and ample storage. There are two additional secondary bedrooms and a loft providing additional space to work or relax. Overall, this impressive home offers luxurious living and effortless entertaining in a desirable location. \*\*Elevate your life in 2023 with a new home by The Providence Group and \$5,000 towards closing cost when financing with one of Seller's 4 preferred lenders\*\*New Construction by The Providence Group in Buford/Sugar Hill! Close to 3 vibrant downtown areas including Suwanee, Buford, and Sugar Hill! Great home to make yours today and relax for the upcoming holidays! Yes, they are coming! Community offers swim/pavilion, fitness center, and firepit. Master Planned Community with you in mind! Home ...

Want to Know More About This Home?

Elevation B

Want to Know More About This Home?

Elevation B

Want to Know More About This Home?

Want to Know More About This Home?

Want to Know More About This Home?

FIRST FLOOR