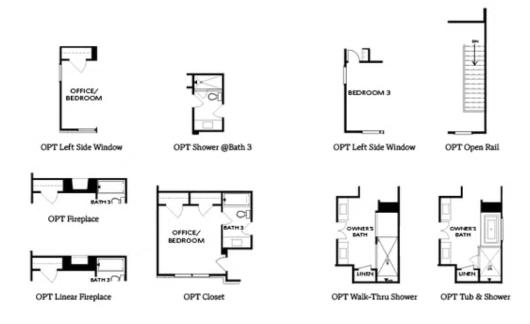

PRICED AT \$608,630

2518 Sq Ft

4 Beds

⇒ 3.0 Baths

2 Car Garage

ے 3.0 Story

This stunning new construction courtyard home boasts designer upgrades throughout, with exquisite attention to detail. Hard surface floors flow from the foyer entrance throughout the main floor. The open concept main floor features a bedroom/office, perfect for a home workspace or guest suite. Impressive gourmet kitchen with stacked white cabinets, quartz countertops, high-end appliances and stunning backsplash, overlooks the spacious living area, making it perfect for entertaining. Head upstairs to the owner's suite that includes a fantastic walk-in closet and spa like bathroom with modern fixtures, stylish tile work and ample storage. There are two additional secondary bedrooms and a loft providing additional space to work or relax. Overall, this impressive home offers luxurious living and effortless entertaining in a desirable location. \*\*Elevate your life in 2023 with a new home by The Providence Group and \$5,000 towards closing cost when financing with one of Seller's 4 preferred lenders\*\*New Construction by The Providence Group in Buford/Sugar Hill! Close to 3 vibrant downtown areas including Suwanee, Buford, and Sugar Hill! Great home to make yours today and relax for the upcoming holidays! Yes, they are coming! Community offers swim/pavilion, fitness center, and firepit. Master Planned Community with you in mind! Home ...