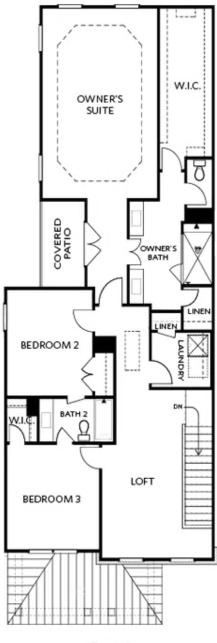

PRICED AT \$608,630

2518 Sq Ft

4 Beds

⇒ 3.0 Baths

2 Car Garage

ے 3.0 Story

This stunning new construction courtyard home boasts designer upgrades throughout, with exquisite attention to detail. Hard surface floors flow from the foyer entrance throughout the main floor. The open concept main floor features a bedroom/office, perfect for a home workspace or guest suite. Impressive gourmet kitchen with stacked white cabinets, quartz countertops, high-end appliances and stunning backsplash, overlooks the spacious living area, making it perfect for entertaining. Head upstairs to the owner's suite that includes a fantastic walk-in closet and spa like bathroom with modern fixtures, stylish tile work and ample storage. There are two additional secondary bedrooms and a loft providing additional space to work or relax. Overall, this impressive home offers luxurious living and effortless entertaining in a desirable location. \*\*Elevate your life in 2023 with a new home by The Providence Group and \$5,000 towards closing cost when financing with one of Seller's 4 preferred lenders\*\*New Construction by The Providence Group in Buford/Sugar Hill! Close to 3 vibrant downtown areas including Suwanee, Buford, and Sugar Hill! Great home to make yours today and relax for the upcoming holidays! Yes, they are coming! Community offers swim/pavilion, fitness center, and firepit. Master Planned Community with you in mind! Home ...

CONTACT OUR COMMUNITY SALES MANAGER Call Us @ 470.248.2097

SECOND FLOOR