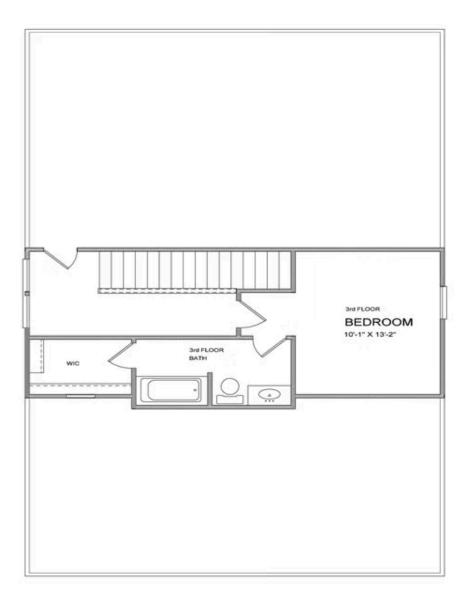

Elevate your life in 2023 with a new home by The Providence Group and \$5,000 towards closing cost when financing with one of Seller's 4 preferred lenders. Owens A - New Construction! Courtyard home with covered patio and fantastic location within the community! Beautiful farmhouse style elevation with siding, metal roof on front porch, and brick watertable with rear entry garage. Upon entering the Owens floorplan, you will find 10 ft. Ceilings on the main floor and gorgeous hard surface floors throughout the main living space. The gourmet kitchen features stacked white cabinets around the perimeter and willow gray island. Quartz kitchen countertops, tile backsplash, stainless appliances with double oven and single bowl kitchen sink finish out the design selections in the kitchen. The family room offers a cozy fireplace with quartzite surround and stained box beam mantle. There is a private Guest suite with full bathroom on the main floor. On the 2nd floor, you will find the Huge Owner's Suite which has separate his and hers closets, separate vanities and walk in shower. There is a shared bath for the secondary upstairs bedrooms. Your laundry room is conveniently located between the owners bedroom and the secondary bedrooms. Lots ...

Want to Know More About This Home?