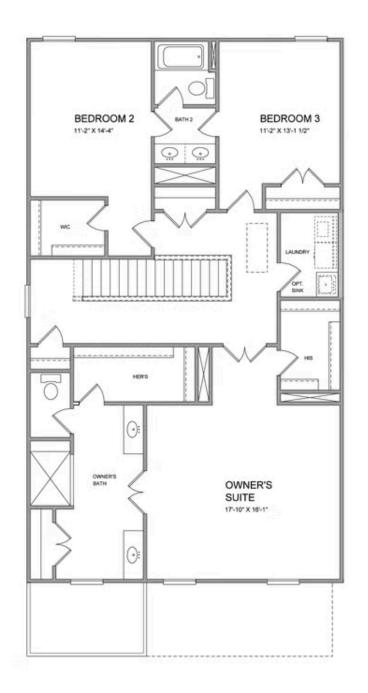

Elevate your life in 2023 with a new home by The Providence Group and \$5,000 towards closing cost when financing with one of Seller's 4 preferred lenders. Owens A - New Construction! Courtyard home with covered patio and fantastic location within the community! Beautiful farmhouse style elevation with siding, metal roof on front porch, and brick watertable with rear entry garage. Upon entering the Owens floorplan, you will find 10 ft. Ceilings on the main floor and gorgeous hard surface floors throughout the main living space. The gourmet kitchen features stacked white cabinets around the perimeter and willow gray island. Quartz kitchen countertops, tile backsplash, stainless appliances with double oven and single bowl kitchen sink finish out the design selections in the kitchen. The family room offers a cozy fireplace with quartzite surround and stained box beam mantle. There is a private Guest suite with full bathroom on the main floor. On the 2nd floor, you will find the Huge Owner's Suite which has separate his and hers closets, separate vanities and walk in shower. There is a shared bath for the secondary upstairs bedrooms. Your laundry room is conveniently located between the owners bedroom and the secondary bedrooms. Lots ...

Want to Know More About This Home?

Want to Know More About This Home?

Want to Know More About This Home?

CONTACT OUR COMMUNITY SALES MANAGER Call Us @ 470.248.2097

Please refer to actual blueprints for an accurate representation of home design. Home design and elevations subject to change without prior notice. Window, door and porch locations may vary by elevation. Subject to error, ornission or withdrawal.