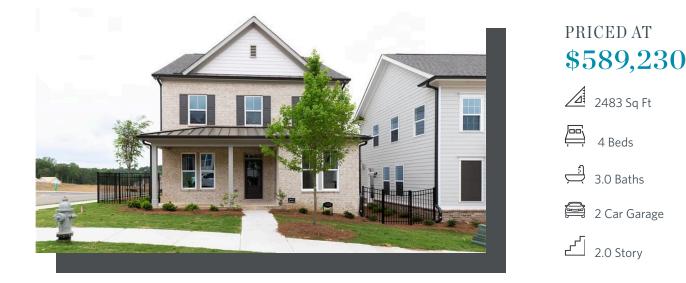

Elevate your life in 2023 with a new home by The Providence Group and \$5,000 towards closing cost when financing with one of Seller's 4 preferred lenders. Owens A - New Construction! Courtyard home with covered patio and fantastic location within the community! Beautiful farmhouse style elevation with siding, metal roof on front porch, and brick watertable with rear entry garage. Upon entering the Owens floorplan, you will find 10 ft. Ceilings on the main floor and gorgeous hard surface floors throughout the main living space. The gourmet kitchen features stacked white cabinets around the perimeter and willow gray island. Quartz kitchen countertops, tile backsplash, stainless appliances with double oven and single bowl kitchen sink finish out the design selections in the kitchen. The family room offers a cozy fireplace with quartzite surround and stained box beam mantle. There is a private Guest suite with full bathroom on the main floor. On the 2nd floor, you will find the Huge Owner's Suite which has separate his and hers closets, separate vanities and walk in shower. There is a shared bath for the secondary upstairs bedrooms. Your laundry room is conveniently located between the owners bedroom and the secondary bedrooms. Lots ...