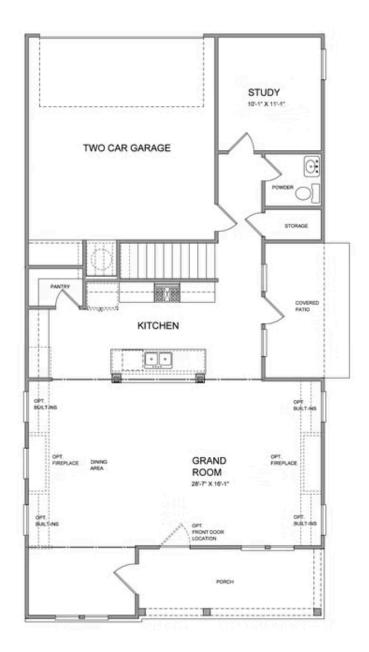

Elevate your life in 2023 with a new home by The Providence Group and \$5,000 towards closing cost when financing with one of Seller's 4 preferred lenders. Owens A - New Construction! Courtyard home with covered patio and fantastic location within the community! Beautiful farmhouse style elevation with siding, metal roof on front porch, and brick watertable with rear entry garage. Upon entering the Owens floorplan, you will find 10 ft. Ceilings on the main floor and gorgeous hard surface floors throughout the main living space. The gourmet kitchen features stacked white cabinets around the perimeter and willow gray island. Quartz kitchen countertops, tile backsplash, stainless appliances with double oven and single bowl kitchen sink finish out the design selections in the kitchen. The family room offers a cozy fireplace with quartzite surround and stained box beam mantle. There is a private Guest suite with full bathroom on the main floor. On the 2nd floor, you will find the Huge Owner's Suite which has separate his and hers closets, separate vanities and walk in shower. There is a shared bath for the secondary upstairs bedrooms. Your laundry room is conveniently located between the owners bedroom and the secondary bedrooms. Lots ...

# Want to Know More About This Home?

Want to Know More About This Home?

CONTACT OUR COMMUNITY SALES MANAGER Call Us @ 470.248.2097

Please refer to actual blueprints for an accurate representation of home design. Home design and elevations subject to change without prior notice. Window, door and porch locations may vary by elevation. Subject to error, ornission or withdrawal.