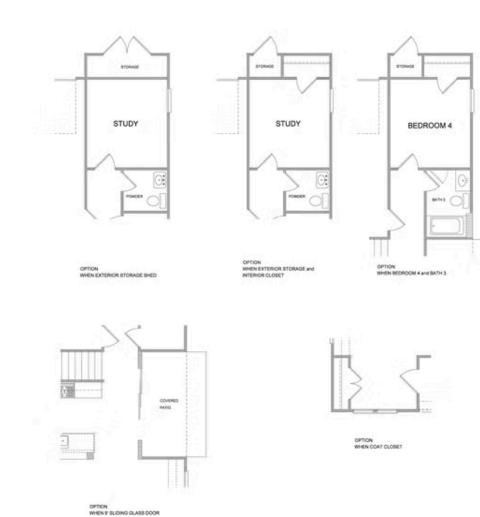

Elevate your life in 2023 with a new home by The Providence Group and \$5,000 towards closing cost when financing with one of Seller's 4 preferred lenders. Owens A - New Construction! Courtyard home with covered patio and fantastic location within the community! Beautiful farmhouse style elevation with siding, metal roof on front porch, and brick watertable with rear entry garage. Upon entering the Owens floorplan, you will find 10 ft. Ceilings on the main floor and gorgeous hard surface floors throughout the main living space. The gourmet kitchen features stacked white cabinets around the perimeter and willow gray island. Quartz kitchen countertops, tile backsplash, stainless appliances with double oven and single bowl kitchen sink finish out the design selections in the kitchen. The family room offers a cozy fireplace with quartzite surround and stained box beam mantle. There is a private Guest suite with full bathroom on the main floor. On the 2nd floor, you will find the Huge Owner's Suite which has separate his and hers closets, separate vanities and walk in shower. There is a shared bath for the secondary upstairs bedrooms. Your laundry room is conveniently located between the owners bedroom and the secondary bedrooms. Lots ...