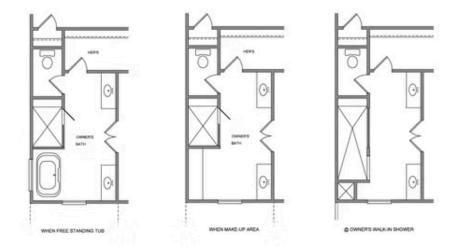

Elevate your life in 2023 with a new home by The Providence Group and \$5,000 towards closing cost when financing with one of Seller's 4 preferred lenders. Owens A - New Construction! Courtyard home with covered patio and fantastic location within the community! Beautiful farmhouse style elevation with siding, metal roof on front porch, and brick watertable with rear entry garage. Upon entering the Owens floorplan, you will find 10 ft. Ceilings on the main floor and gorgeous hard surface floors throughout the main living space. The gourmet kitchen features stacked white cabinets around the perimeter and willow gray island. Quartz kitchen countertops, tile backsplash, stainless appliances with double oven and single bowl kitchen sink finish out the design selections in the kitchen. The family room offers a cozy fireplace with quartzite surround and stained box beam mantle. There is a private Guest suite with full bathroom on the main floor. On the 2nd floor, you will find the Huge Owner's Suite which has separate his and hers closets, separate vanities and walk in shower. There is a shared bath for the secondary upstairs bedrooms. Your laundry room is conveniently located between the owners bedroom and the secondary bedrooms. Lots ...