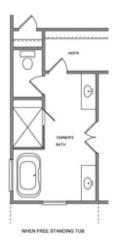

Elevate your life in 2023 with a new home by The Providence Group and \$5,000 towards closing cost when financing with one of Seller's 4 preferred lenders. Owens A - New Construction! Courtyard home with covered patio and fantastic location within the community! Beautiful farmhouse style elevation with siding, metal roof on front porch, and brick watertable with rear entry garage. Upon entering the Owens floorplan, you will find 10 ft. Ceilings on the main floor and gorgeous hard surface floors throughout the main living space. The gourmet kitchen features stacked white cabinets around the perimeter and willow gray island. Quartz kitchen countertops, tile backsplash, stainless appliances with double oven and single bowl kitchen sink finish out the design selections in the kitchen. The family room offers a cozy fireplace with quartzite surround and stained box beam mantle. There is a private Guest suite with full bathroom on the main floor. On the 2nd floor, you will find the Huge Owner's Suite which has separate his and hers closets, separate vanities and walk in shower. There is a shared bath for the secondary upstairs bedrooms. Your laundry room is conveniently located between the owners bedroom and the secondary bedrooms. Lots ...