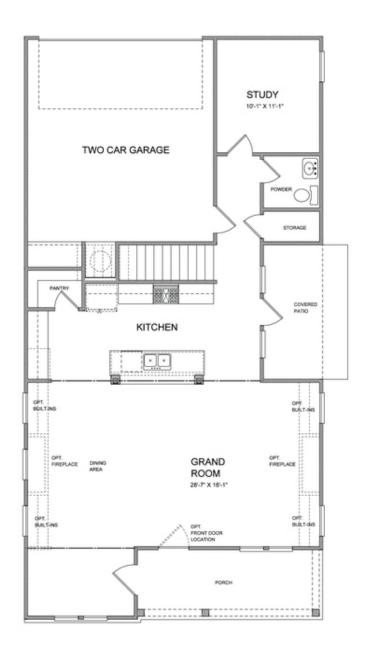

Elevate your life in 2023 with a new home by The Providence Group and \$5,000 towards closing cost when financing with one of Seller's 4 preferred lenders. Owens A - New Construction! Courtyard home with covered patio and fantastic location within the community! Beautiful farmhouse style elevation with siding, metal roof on front porch, and brick watertable with rear entry garage. Upon entering the Owens floorplan, you will find 10 ft. Ceilings on the main floor and gorgeous hard surface floors throughout the main living space. The gourmet kitchen features stacked white cabinets around the perimeter and willow gray island. Quartz kitchen countertops, tile backsplash, stainless appliances with double oven and single bowl kitchen sink finish out the design selections in the kitchen. The family room offers a cozy fireplace with quartzite surround and stained box beam mantle. There is a private Guest suite with full bathroom on the main floor. On the 2nd floor, you will find the Huge Owner's Suite which has separate his and hers closets, separate vanities and walk in shower. There is a shared bath for the secondary upstairs bedrooms. Your laundry room is conveniently located between the owners bedroom and the secondary bedrooms. Lots ...