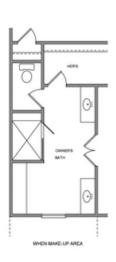

Elevate your life in 2023 with a new home by The Providence Group and \$5,000 towards closing cost when financing with one of Seller's 4 preferred lenders. Owens A - New Construction! Courtyard home with covered patio and fantastic location within the community! Beautiful farmhouse style elevation with siding, metal roof on front porch, and brick watertable with rear entry garage. Upon entering the Owens floorplan, you will find 10 ft. Ceilings on the main floor and gorgeous hard surface floors throughout the main living space. The gourmet kitchen features stacked white cabinets around the perimeter and willow gray island. Quartz kitchen countertops, tile backsplash, stainless appliances with double oven and single bowl kitchen sink finish out the design selections in the kitchen. The family room offers a cozy fireplace with quartzite surround and stained box beam mantle. There is a private Guest suite with full bathroom on the main floor. On the 2nd floor, you will find the Huge Owner's Suite which has separate his and hers closets, separate vanities and walk in shower. There is a shared bath for the secondary upstairs bedrooms. Your laundry room is conveniently located between the owners bedroom and the secondary bedrooms. Lots ...