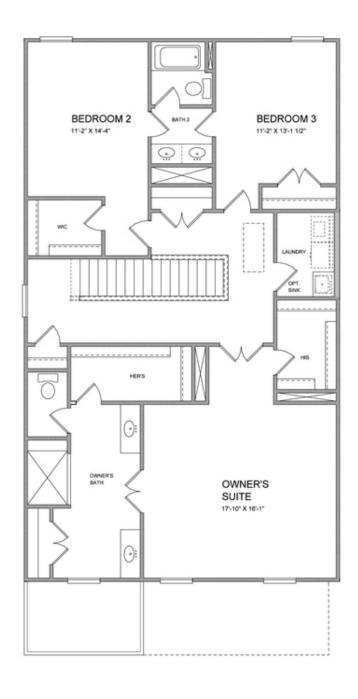

Elevate your life in 2023 with a new home by The Providence Group and \$5,000 towards closing cost when financing with one of Seller's 4 preferred lenders. Owens A - New Construction! Courtyard home with covered patio and fantastic location within the community! Beautiful farmhouse style elevation with siding, metal roof on front porch, and brick watertable with rear entry garage. Upon entering the Owens floorplan, you will find 10 ft. Ceilings on the main floor and gorgeous hard surface floors throughout the main living space. The gourmet kitchen features stacked white cabinets around the perimeter and willow gray island. Quartz kitchen countertops, tile backsplash, stainless appliances with double oven and single bowl kitchen sink finish out the design selections in the kitchen. The family room offers a cozy fireplace with quartzite surround and stained box beam mantle. There is a private Guest suite with full bathroom on the main floor. On the 2nd floor, you will find the Huge Owner's Suite which has separate his and hers closets, separate vanities and walk in shower. There is a shared bath for the secondary upstairs bedrooms. Your laundry room is conveniently located between the owners bedroom and the secondary bedrooms. Lots ...