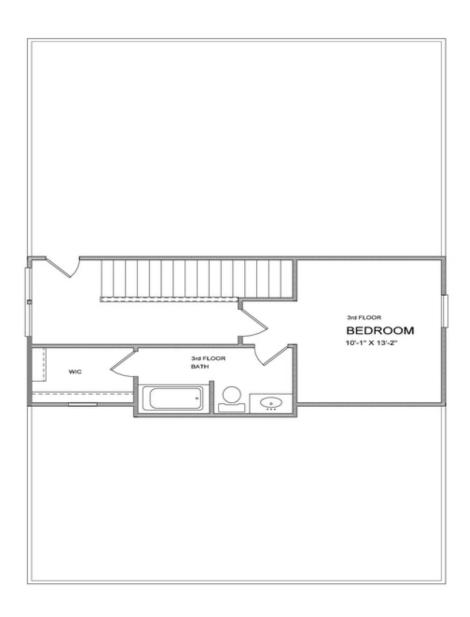

Elevate your life in 2023 with a new home by The Providence Group and \$5,000 towards closing cost when financing with one of Seller's 4 preferred lenders. Owens A - New Construction! Courtyard home with covered patio and fantastic location within the community! Beautiful farmhouse style elevation with siding, metal roof on front porch, and brick watertable with rear entry garage. Upon entering the Owens floorplan, you will find 10 ft. Ceilings on the main floor and gorgeous hard surface floors throughout the main living space. The gourmet kitchen features stacked white cabinets around the perimeter and willow gray island. Quartz kitchen countertops, tile backsplash, stainless appliances with double oven and single bowl kitchen sink finish out the design selections in the kitchen. The family room offers a cozy fireplace with quartzite surround and stained box beam mantle. There is a private Guest suite with full bathroom on the main floor. On the 2nd floor, you will find the Huge Owner's Suite which has separate his and hers closets, separate vanities and walk in shower. There is a shared bath for the secondary upstairs bedrooms. Your laundry room is conveniently located between the owners bedroom and the secondary bedrooms. Lots ...