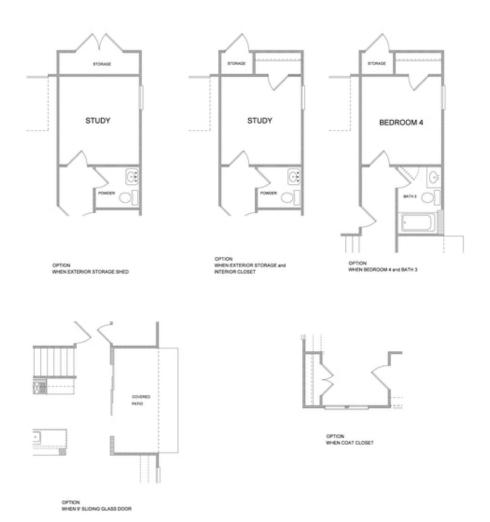

Elevate your life in 2023 with a new home by The Providence Group and \$5,000 towards closing cost when financing with one of Seller's 4 preferred lenders. Owens A - New Construction! Courtyard home with covered patio and fantastic location within the community! Beautiful farmhouse style elevation with siding, metal roof on front porch, and brick watertable with rear entry garage. Upon entering the Owens floorplan, you will find 10 ft. Ceilings on the main floor and gorgeous hard surface floors throughout the main living space. The gourmet kitchen features stacked white cabinets around the perimeter and willow gray island. Quartz kitchen countertops, tile backsplash, stainless appliances with double oven and single bowl kitchen sink finish out the design selections in the kitchen. The family room offers a cozy fireplace with quartzite surround and stained box beam mantle. There is a private Guest suite with full bathroom on the main floor. On the 2nd floor, you will find the Huge Owner's Suite which has separate his and hers closets, separate vanities and walk in shower. There is a shared bath for the secondary upstairs bedrooms. Your laundry room is conveniently located between the owners bedroom and the secondary bedrooms. Lots ...