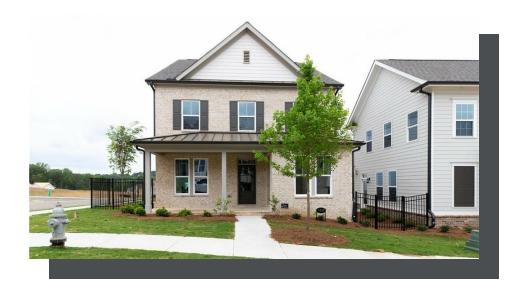

1521 BUICE CREST DRIVE
THE OWENS
SINGLE FAMILY IN MILLCROFT SINGLE FAMILY | BUFORD,
GA

PRICED AT

\$589,230

2483 Sq Ft

/□□ 4 Beds

⇒ 3.0 Baths

🚔 2 Car Garage

ے۔ 2.0 Story

Elevate your life in 2023 with a new home by The Providence Group and \$5,000 towards closing cost when financing with one of Seller's 4 preferred lenders. Owens A - New Construction! Courtyard home with covered patio and fantastic location within the community! Beautiful farmhouse style elevation with siding, metal roof on front porch, and brick watertable with rear entry garage. Upon entering the Owens floorplan, you will find 10 ft. Ceilings on the main floor and gorgeous hard surface floors throughout the main living space. The gourmet kitchen features stacked white cabinets around the perimeter and willow gray island. Quartz kitchen countertops, tile backsplash, stainless appliances with double oven and single bowl kitchen sink finish out the design selections in the kitchen. The family room offers a cozy fireplace with quartzite surround and stained box beam mantle. There is a private Guest suite with full bathroom on the main floor. On the 2nd floor, you will find the Huge Owner's Suite which has separate his and hers closets, separate vanities and walk in shower. There is a shared bath for the secondary upstairs bedrooms. Your laundry room is conveniently located between the owners bedroom and the secondary bedrooms. Lots ...