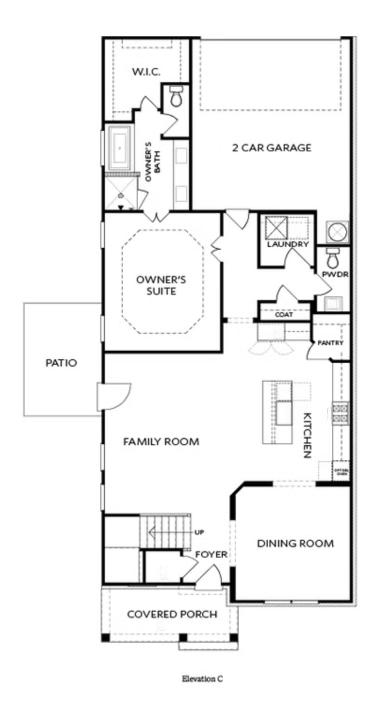

PRICED AT

\$573,415

2236 Sq Ft

**3** 4 Beds

⇒ 3.5 Baths

🗐 2 Car Garage

2.0 Story

\*Master on Main\*\* Charleston C By The Providence Group - Master on Main! Highly Sought After Master on Main! 4 bedroom, 3.5 bath, 2 story, NEW Construction, Wow! Brand New! The first floor offers 10ft. Ceilings, owners suite with a HUGE Walk in shower in Owner's bathroom and easy access to the laundry room. The gorgeous kitchen has Quartz countertops, double oven, Stacked Bright White Cabinets and a large island with Midnight stain overlooking the family room with cozy fireplace. A separate dining room to enjoy with family and holidays coming. 2nd floor with 9ft ceilings has 3 additional bedrooms and 2 baths. An Outdoor Storage Shed - attached to home for your seasonal items, bikes and outdoor toys. Side patio with courtyard comes fenced! Home is under construction and estimated to be completed in Oct/Nov 2023, Pictures represent a previously built home by The Providence Group, not the actual home since it is under construction. Close to shopping, parks, restaurants, and more. Millcroft is a fantastic location!