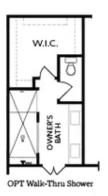

PRICED AT

\$573,415

2236 Sq Ft

**3** 4 Beds

⇒ 3.5 Baths

🗐 2 Car Garage

2.0 Story

\*Master on Main\*\* Charleston C By The Providence Group - Master on Main! Highly Sought After Master on Main! 4 bedroom, 3.5 bath, 2 story, NEW Construction, Wow! Brand New! The first floor offers 10ft. Ceilings, owners suite with a HUGE Walk in shower in Owner's bathroom and easy access to the laundry room. The gorgeous kitchen has Quartz countertops, double oven, Stacked Bright White Cabinets and a large island with Midnight stain overlooking the family room with cozy fireplace. A separate dining room to enjoy with family and holidays coming. 2nd floor with 9ft ceilings has 3 additional bedrooms and 2 baths. An Outdoor Storage Shed - attached to home for your seasonal items, bikes and outdoor toys. Side patio with courtyard comes fenced! Home is under construction and estimated to be completed in Oct/Nov 2023, Pictures represent a previously built home by The Providence Group, not the actual home since it is under construction. Close to shopping, parks, restaurants, and more. Millcroft is a fantastic location!