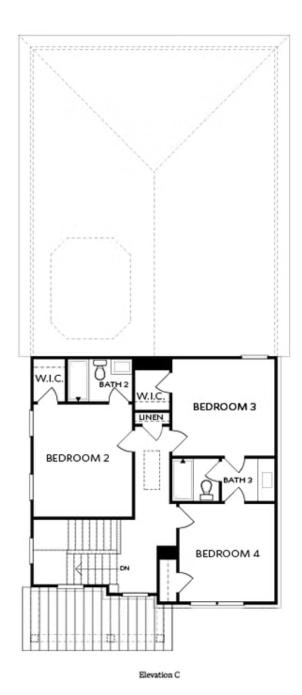

PRICED AT

\$573,415

2236 Sq Ft

**3** 4 Beds

⇒ 3.5 Baths

🗐 2 Car Garage

2.0 Story

\*Master on Main\*\* Charleston C By The Providence Group - Master on Main! Highly Sought After Master on Main! 4 bedroom, 3.5 bath, 2 story, NEW Construction, Wow! Brand New! The first floor offers 10ft. Ceilings, owners suite with a HUGE Walk in shower in Owner's bathroom and easy access to the laundry room. The gorgeous kitchen has Quartz countertops, double oven, Stacked Bright White Cabinets and a large island with Midnight stain overlooking the family room with cozy fireplace. A separate dining room to enjoy with family and holidays coming. 2nd floor with 9ft ceilings has 3 additional bedrooms and 2 baths. An Outdoor Storage Shed - attached to home for your seasonal items, bikes and outdoor toys. Side patio with courtyard comes fenced! Home is under construction and estimated to be completed in Oct/Nov 2023, Pictures represent a previously built home by The Providence Group, not the actual home since it is under construction. Close to shopping, parks, restaurants, and more. Millcroft is a fantastic location!