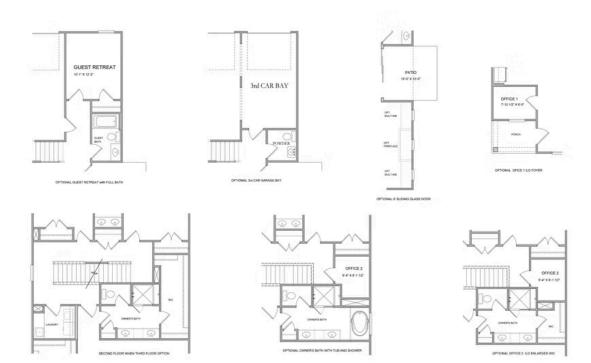

## Want to Know More About This Home?

OPT Guest Retreat w/ Full Bath

OPT 3rd Car Garage Bay

First Floor Options OPT 9' Sliding Glass Door

OPT Office 1 ilo Foyer

OPT Owner's Tub & Shower Combo

OPT Office 2 ilo Enlarged WIC

Second Floor Options

Want to Know More About This Home?