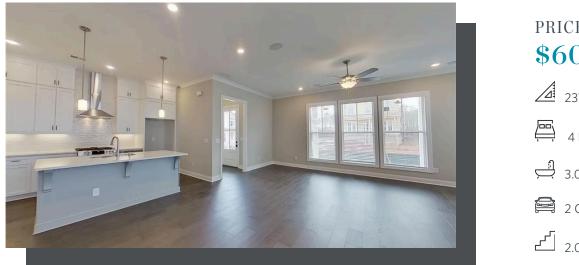

**ELEVATED** 

Tensley Floorplan - New Construction - By The Providence Group! This home has a spacious feel with 10 ft. Ceilings on the main floor and an open concept. The family room features a cozy fireplace to enjoy on those chilly rainy days and winter evenings! The gourmet kitchen has stacked white cabinets at the perimeter and the island has willow gray stain. Quartz kitchen countertops, tile backsplash, stainless appliances and single bowl kitchen sink finish out the well designed kitchen. There is a private guest retreat on the main floor and a full bath with tiled shower. The Huge Owner's Suite has separate his and hers closets, separate vanities with quartz counters and walk in shower. There is a shared bathroom layout with dual vanity for the upstairs secondary bedrooms. The laundry room is conveniently located upstairs close to the bedrooms. This home is on trend for 2023! Lots of interior upgrades! Courtyard home with patio and fantastic location within the community. Great home to make yours today and get ready to enjoy your new home for 2023! Home is under construction and estimated to be completed in May/June 2023. Pictures represent a previously built home by The Providence Group, ...