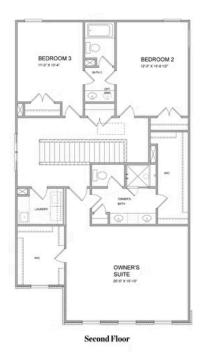

designed kitchen. There is a private guest retreat on the main floor and a full bath with tiled shower. The Huge Owner's Suite has separate his and hers closets, separate vanities with quartz counters and walk in shower. There is a shared bathroom layout with dual vanity for the upstairs secondary bedrooms. The laundry room is conveniently located upstairs close to the bedrooms. This home is on trend for 2023! Lots of interior upgrades! Courtyard home with patio and fantastic location within the community. Great home to make yours today and get ready to enjoy your new home for 2023! Home is under construction and estimated to be completed in May/June 2023. Pictures represent a previously built home by The Providence Group, ...

### Want to Know More About This Home?









First Floor



Want to Know More About This Home?

CONTACT OUR COMMUNITY SALES MANAGER Call Us @ 470.248.2097

Please refer to actual blueprints for an accurate representation of home design. Home design and elevations subject to change without prior notice. Window, door and porch locations may vary by elevation. Subject to error, ornission or withdrawal.









Want to Know More About This Home?

CONTACT OUR COMMUNITY SALES MANAGER Call Us @ 470.248.2097

Please refer to actual blueprints for an accurate representation of home design. Home design and elevations subject to change without prior notice. Window, door and porch locations may vary by elevation. Subject to error, ornission or withdrawal.









All Options

Want to Know More About This Home?









Want to Know More About This Home?