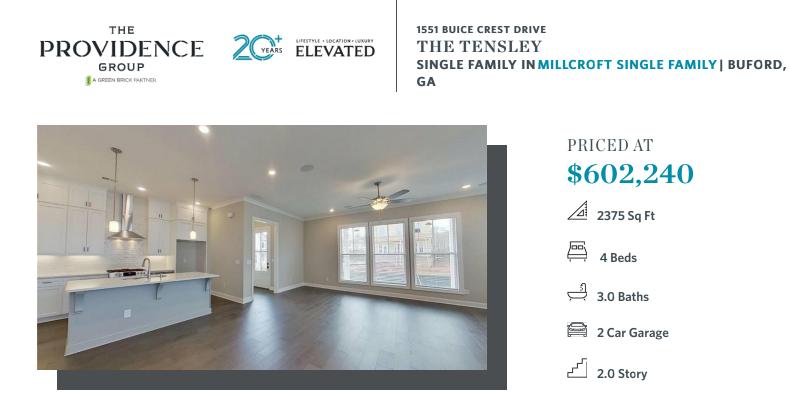

Tensley Floorplan - New Construction - By The Providence Group! This home has a spacious feel with 10 ft. Ceilings on the main floor and an open concept. The family room features a cozy fireplace to enjoy on those chilly rainy days and winter evenings! The gourmet kitchen has stacked white cabinets at the perimeter and the island has willow gray stain. Quartz kitchen countertops, tile backsplash, stainless appliances and single bowl kitchen sink finish out the well designed kitchen. There is a private guest retreat on the main floor and a full bath with tiled shower. The Huge Owner's Suite has separate his and hers closets, separate vanities with quartz counters and walk in shower. There is a shared bathroom layout with dual vanity for the upstairs secondary bedrooms. The laundry room is conveniently located upstairs close to the bedrooms. This home is on trend for 2023! Lots of interior upgrades! Courtyard home with patio and fantastic location within the community. Great home to make yours today and get ready to enjoy your new home for 2023! Home is under construction and estimated to be completed in May/June 2023. Pictures represent a previously built home by The Providence Group, ...