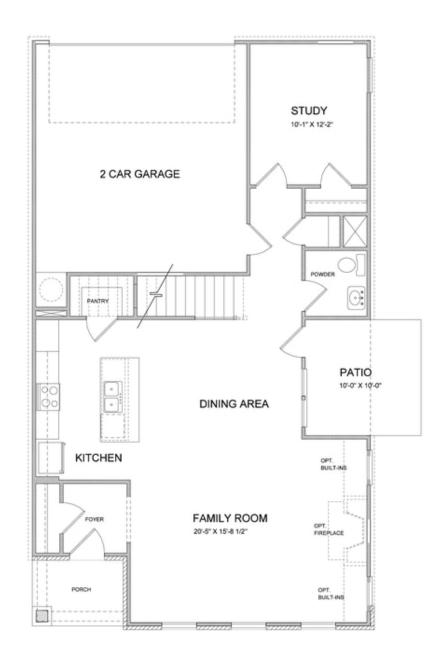

## Want to Know More About This Home?

CONTACT OUR NEW HOME NAVIGATOR NONE Call Us @ 470-248-2097

First Floor

Want to Know More About This Home? CONTACT OUR NEW HOME NAVIGATOR NONE Call Us @ 470-248-2097

**Optional Third Floor** 

Tensley Floorplan - New Construction - By The Providence Group! This home has a spacious feel with 10 ft. Ceilings on the main floor and an open concept. The family room features a cozy fireplace to enjoy on those chilly rainy days and winter evenings! The gourmet kitchen has stacked white cabinets at the perimeter and the island has willow gray stain. Quartz kitchen countertops, tile backsplash, stainless appliances and single bowl kitchen sink finish out the well designed kitchen. There is a private guest retreat on the main floor and a full bath with tiled shower. The Huge Owner's Suite has separate his and hers closets, separate vanities with quartz counters and walk in shower. There is a shared bathroom layout with dual vanity for the upstairs secondary bedrooms. The laundry room is conveniently located upstairs close to the bedrooms. This home is on trend for 2023! Lots of interior upgrades! Courtyard home with patio and fantastic location within the community. Great home to make yours today and get ready to enjoy your new home for 2023! Home is under construction and estimated to be completed in May/June 2023. Pictures represent a previously built home by The Providence Group, ...