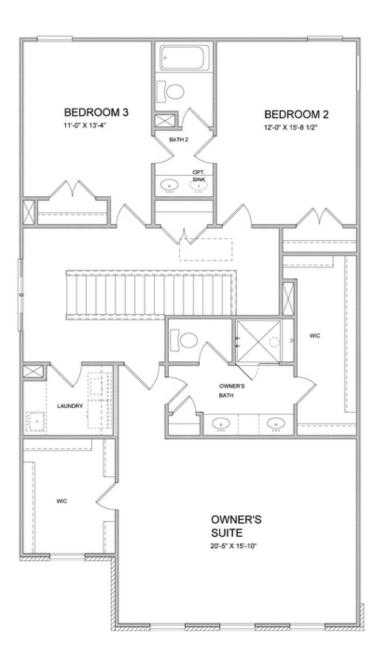

Want to Know More About This Home? CONTACT OUR NEW HOME NAVIGATOR NONE Call Us @ 470-248-2097

OPTIONAL OFFICE 2 ILD ENLARGED

All Options

Want to Know More About This Home? CONTACT OUR NEW HOME NAVIGATOR NONE Call Us @ 470-248-2097

Tensley Floorplan - New Construction - By The Providence Group! This home has a spacious feel with 10 ft. Ceilings on the main floor and an open concept. The family room features a cozy fireplace to enjoy on those chilly rainy days and winter evenings! The gourmet kitchen has stacked white cabinets at the perimeter and the island has willow gray stain. Quartz kitchen countertops, tile backsplash, stainless appliances and single bowl kitchen sink finish out the well designed kitchen. There is a private guest retreat on the main floor and a full bath with tiled shower. The Huge Owner's Suite has separate his and hers closets, separate vanities with quartz counters and walk in shower. There is a shared bathroom layout with dual vanity for the upstairs secondary bedrooms. The laundry room is conveniently located upstairs close to the bedrooms. This home is on trend for 2023! Lots of interior upgrades! Courtyard home with patio and fantastic location within the community. Great home to make yours today and get ready to enjoy your new home for 2023! Home is under construction and estimated to be completed in May/June 2023. Pictures represent a previously built home by The Providence Group, ...