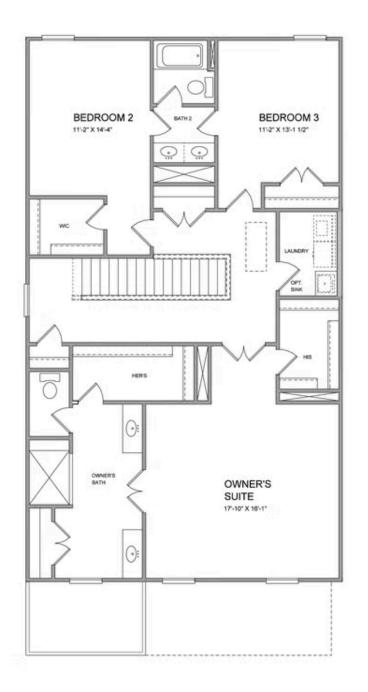

4 Beds

2 Car Garage

2.0 Story

Providence Group built home! Owens B - New Construction! Courtyard home with patio, exterior storage room, and fantastic location within the community! Beautiful mixed material front elevation with Board & Batten, siding, metal roof on front porch, and brick watertable with rear entry garage. Upon entering the Owens floorplan, you will find 10 ft. Ceilings on the main floor and gorgeous hard surface floors throughout the main living space. The gourmet kitchen features stacked bright white cabinets around the perimeter and midnight navy blue island. Quartz kitchen countertops, tile backsplash, stainless appliances and single bowl kitchen sink finish out the design selections in the kitchen. The family room offers a cozy fireplace with quartzite surround and there is a private Guest suite with full bathroom on the main floor. On the 2nd floor, you will find the Huge Owner's Suite which has separate his and hers closets, separate vanities and walk in shower. There is a shared bath for the secondary upstairs bedrooms. Your laundry room is conveniently located between the owners bedroom and the secondary bedrooms. This home is on trend for 2023! Lots of interior upgrades! Great home to make yours today and enjoy the upcoming year! Home ...