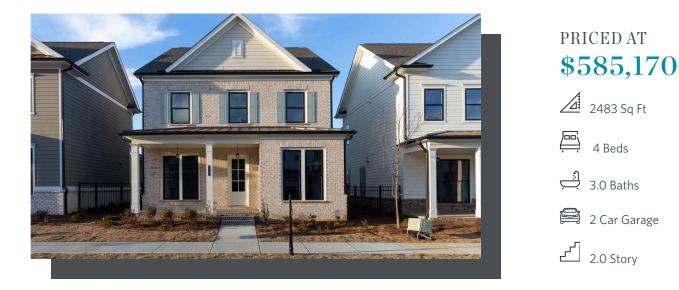

4 Beds

2 Car Garage

2.0 Story

Providence Group built home! Owens B - New Construction! Courtyard home with patio, exterior storage room, and fantastic location within the community! Beautiful mixed material front elevation with Board & Batten, siding, metal roof on front porch, and brick watertable with rear entry garage. Upon entering the Owens floorplan, you will find 10 ft. Ceilings on the main floor and gorgeous hard surface floors throughout the main living space. The gourmet kitchen features stacked bright white cabinets around the perimeter and midnight navy blue island. Quartz kitchen countertops, tile backsplash, stainless appliances and single bowl kitchen sink finish out the design selections in the kitchen. The family room offers a cozy fireplace with quartzite surround and there is a private Guest suite with full bathroom on the main floor. On the 2nd floor, you will find the Huge Owner's Suite which has separate his and hers closets, separate vanities and walk in shower. There is a shared bath for the secondary upstairs bedrooms. Your laundry room is conveniently located between the owners bedroom and the secondary bedrooms. This home is on trend for 2023! Lots of interior upgrades! Great home to make yours today and enjoy the upcoming year! Home ...