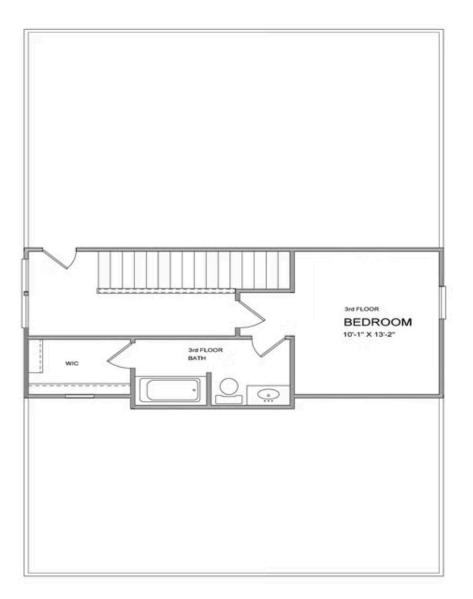

4 Beds

2 Car Garage

2.0 Story

Providence Group built home! Owens B - New Construction! Courtyard home with patio, exterior storage room, and fantastic location within the community! Beautiful mixed material front elevation with Board & Batten, siding, metal roof on front porch, and brick watertable with rear entry garage. Upon entering the Owens floorplan, you will find 10 ft. Ceilings on the main floor and gorgeous hard surface floors throughout the main living space. The gourmet kitchen features stacked bright white cabinets around the perimeter and midnight navy blue island. Quartz kitchen countertops, tile backsplash, stainless appliances and single bowl kitchen sink finish out the design selections in the kitchen. The family room offers a cozy fireplace with quartzite surround and there is a private Guest suite with full bathroom on the main floor. On the 2nd floor, you will find the Huge Owner's Suite which has separate his and hers closets, separate vanities and walk in shower. There is a shared bath for the secondary upstairs bedrooms. Your laundry room is conveniently located between the owners bedroom and the secondary bedrooms. This home is on trend for 2023! Lots of interior upgrades! Great home to make yours today and enjoy the upcoming year! Home ...