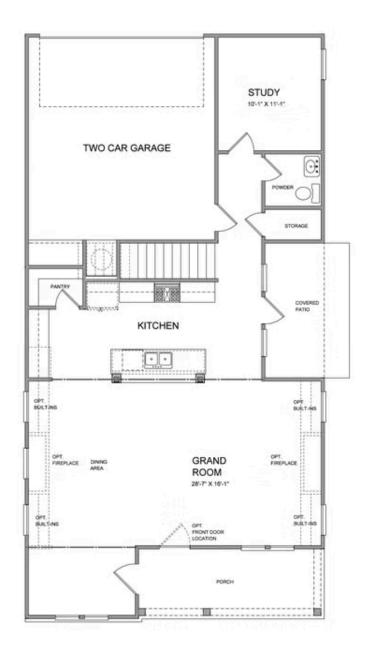

4 Beds

2 Car Garage

2.0 Story

Providence Group built home! Owens B - New Construction! Courtyard home with patio, exterior storage room, and fantastic location within the community! Beautiful mixed material front elevation with Board & Batten, siding, metal roof on front porch, and brick watertable with rear entry garage. Upon entering the Owens floorplan, you will find 10 ft. Ceilings on the main floor and gorgeous hard surface floors throughout the main living space. The gourmet kitchen features stacked bright white cabinets around the perimeter and midnight navy blue island. Quartz kitchen countertops, tile backsplash, stainless appliances and single bowl kitchen sink finish out the design selections in the kitchen. The family room offers a cozy fireplace with quartzite surround and there is a private Guest suite with full bathroom on the main floor. On the 2nd floor, you will find the Huge Owner's Suite which has separate his and hers closets, separate vanities and walk in shower. There is a shared bath for the secondary upstairs bedrooms. Your laundry room is conveniently located between the owners bedroom and the secondary bedrooms. This home is on trend for 2023! Lots of interior upgrades! Great home to make yours today and enjoy the upcoming year! Home ...