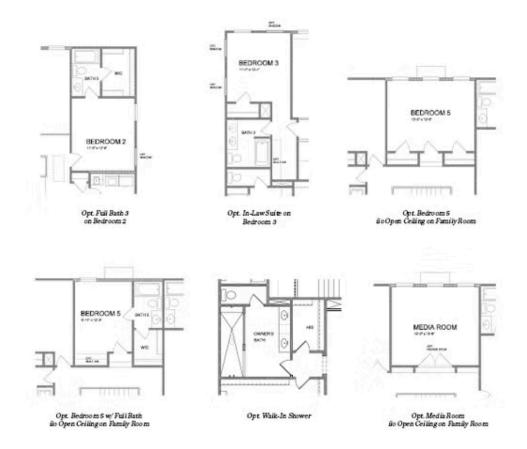

4 Beds

<u> 3.0 Story</u> New Year, New Home, New You!" \$10k closing costs if using one of our preferred lenders for contracts written in Jan and home closing in February MOVE IN READY HOME!!!! \* Top selling Calhoun floorplan by The Providence Group. New Construction in Buford/Sugar Hill! Close to 3 vibrant downtown areas including Suwanee, Buford, and Sugar Hill! Blinds included in this home! Fantastic structural upgrades! Upon entering this home you will have a separate formal dining room, 10 ft. ceilings on the main floor, two story family room with fireplace, kitchen with view to family room and breakfast area, and guest bedroom with full bath - ALL on the MAIN level. Off of the breakfast area you will find your covered patio which is perfect spot to shelter from hot sunny days or for lounging on rainy days with a book. Upstairs you will be able to look below down to the family room. The owners suite is on the upper floor featuring a master bathroom with a double vanity, both tub and walk in shower and His/Hers closets. Easy access to the laundry room which is centrally located upstairs. Also on the second level you will have 2 additional bedrooms ...