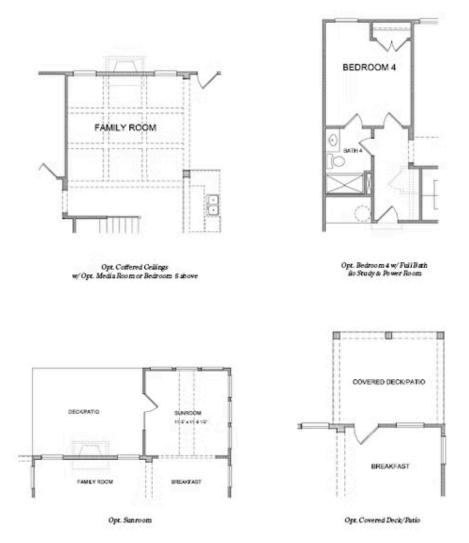

4 Beds

<u> 3.0 Story</u> New Year, New Home, New You!" \$10k closing costs if using one of our preferred lenders for contracts written in Jan and home closing in February MOVE IN READY HOME!!!! \* Top selling Calhoun floorplan by The Providence Group. New Construction in Buford/Sugar Hill! Close to 3 vibrant downtown areas including Suwanee, Buford, and Sugar Hill! Blinds included in this home! Fantastic structural upgrades! Upon entering this home you will have a separate formal dining room, 10 ft. ceilings on the main floor, two story family room with fireplace, kitchen with view to family room and breakfast area, and guest bedroom with full bath - ALL on the MAIN level. Off of the breakfast area you will find your covered patio which is perfect spot to shelter from hot sunny days or for lounging on rainy days with a book. Upstairs you will be able to look below down to the family room. The owners suite is on the upper floor featuring a master bathroom with a double vanity, both tub and walk in shower and His/Hers closets. Easy access to the laundry room which is centrally located upstairs. Also on the second level you will have 2 additional bedrooms ...