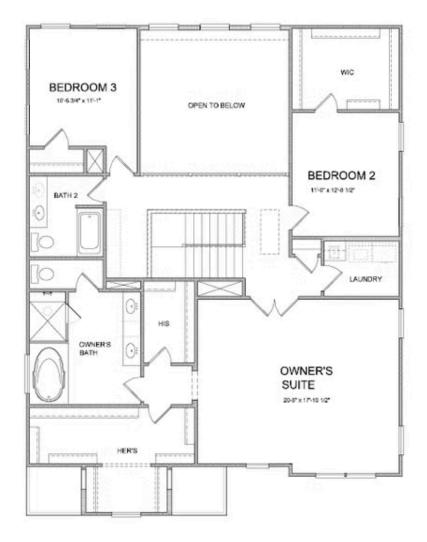

4 Beds

<u> 3.0 Story</u> New Year, New Home, New You!" \$10k closing costs if using one of our preferred lenders for contracts written in Jan and home closing in February MOVE IN READY HOME!!!! \* Top selling Calhoun floorplan by The Providence Group. New Construction in Buford/Sugar Hill! Close to 3 vibrant downtown areas including Suwanee, Buford, and Sugar Hill! Blinds included in this home! Fantastic structural upgrades! Upon entering this home you will have a separate formal dining room, 10 ft. ceilings on the main floor, two story family room with fireplace, kitchen with view to family room and breakfast area, and guest bedroom with full bath - ALL on the MAIN level. Off of the breakfast area you will find your covered patio which is perfect spot to shelter from hot sunny days or for lounging on rainy days with a book. Upstairs you will be able to look below down to the family room. The owners suite is on the upper floor featuring a master bathroom with a double vanity, both tub and walk in shower and His/Hers closets. Easy access to the laundry room which is centrally located upstairs. Also on the second level you will have 2 additional bedrooms ...