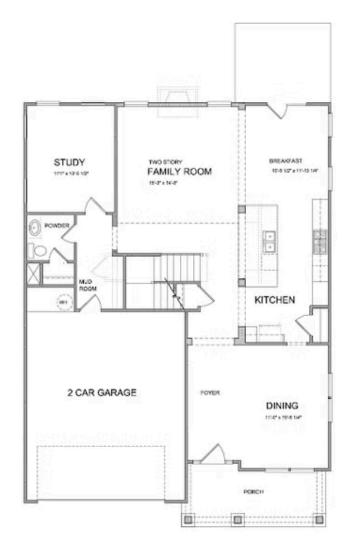

4 Beds

<u> 3.0 Story</u> New Year, New Home, New You!" \$10k closing costs if using one of our preferred lenders for contracts written in Jan and home closing in February MOVE IN READY HOME!!!! \* Top selling Calhoun floorplan by The Providence Group. New Construction in Buford/Sugar Hill! Close to 3 vibrant downtown areas including Suwanee, Buford, and Sugar Hill! Blinds included in this home! Fantastic structural upgrades! Upon entering this home you will have a separate formal dining room, 10 ft. ceilings on the main floor, two story family room with fireplace, kitchen with view to family room and breakfast area, and guest bedroom with full bath - ALL on the MAIN level. Off of the breakfast area you will find your covered patio which is perfect spot to shelter from hot sunny days or for lounging on rainy days with a book. Upstairs you will be able to look below down to the family room. The owners suite is on the upper floor featuring a master bathroom with a double vanity, both tub and walk in shower and His/Hers closets. Easy access to the laundry room which is centrally located upstairs. Also on the second level you will have 2 additional bedrooms ...