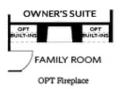

PRICED AT \$630,880

2236 Sq Ft

4 Beds

⇒ 3.5 Baths

2 Car Garage

ے 2.0 Story

New Year, New Home, New You!" \*Master on Main\*\* Charleston C By The Providence Group - Elevate your Life in 2023 with a New Home by The Providence Group! Highly Sought After MASTER ON MAIN! 4 bedroom, 3.5 bath, 2 story, NEW Construction, Wow! Brand New! The first floor offers 10ft. Ceilings, owners suite with a HUGE Walk in shower in the Owner's bathroom, dual vanities, walk in closet, and easy access to the laundry room and powder room. The fabulous layout of the kitchen features Quartz countertops, double oven, single bowl sink and a large island overlooking the family room with cozy fireplace. This home also features a separate dining room to enjoy with family. The 2nd floor has 9ft ceilings with 3 additional bedrooms and 2 baths. BONUS -there is an Outdoor Storage Shed - attached to home for your seasonal items, bikes and toys. Side patio with courtyard comes fenced and is a great area to enjoy outside. And that's not all - the location of this home within the community cannot be beat, this home will face our big pocket park which has not one but two fire pits, plus easy access to your mailbox. Home ...