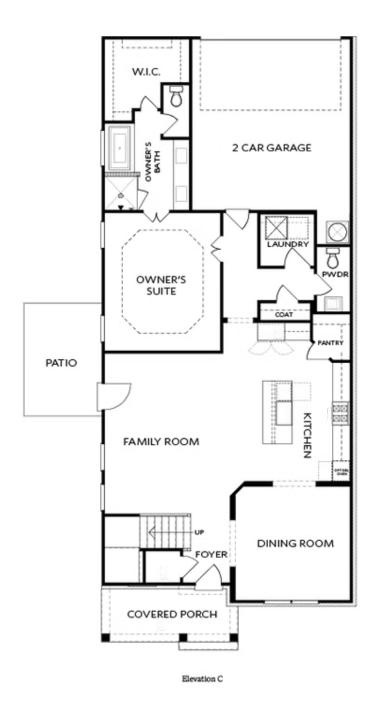

PRICED AT \$630,880

2236 Sq Ft

4 Beds

⇒ 3.5 Baths

2 Car Garage

ے 2.0 Story

New Year, New Home, New You!" \*Master on Main\*\* Charleston C By The Providence Group - Elevate your Life in 2023 with a New Home by The Providence Group! Highly Sought After MASTER ON MAIN! 4 bedroom, 3.5 bath, 2 story, NEW Construction, Wow! Brand New! The first floor offers 10ft. Ceilings, owners suite with a HUGE Walk in shower in the Owner's bathroom, dual vanities, walk in closet, and easy access to the laundry room and powder room. The fabulous layout of the kitchen features Quartz countertops, double oven, single bowl sink and a large island overlooking the family room with cozy fireplace. This home also features a separate dining room to enjoy with family. The 2nd floor has 9ft ceilings with 3 additional bedrooms and 2 baths. BONUS -there is an Outdoor Storage Shed - attached to home for your seasonal items, bikes and toys. Side patio with courtyard comes fenced and is a great area to enjoy outside. And that's not all - the location of this home within the community cannot be beat, this home will face our big pocket park which has not one but two fire pits, plus easy access to your mailbox. Home ...