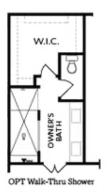

PRICED AT \$630,880

2236 Sq Ft

4 Beds

⇒ 3.5 Baths

2 Car Garage

ے 2.0 Story

New Year, New Home, New You!" \*Master on Main\*\* Charleston C By The Providence Group - Elevate your Life in 2023 with a New Home by The Providence Group! Highly Sought After MASTER ON MAIN! 4 bedroom, 3.5 bath, 2 story, NEW Construction, Wow! Brand New! The first floor offers 10ft. Ceilings, owners suite with a HUGE Walk in shower in the Owner's bathroom, dual vanities, walk in closet, and easy access to the laundry room and powder room. The fabulous layout of the kitchen features Quartz countertops, double oven, single bowl sink and a large island overlooking the family room with cozy fireplace. This home also features a separate dining room to enjoy with family. The 2nd floor has 9ft ceilings with 3 additional bedrooms and 2 baths. BONUS -there is an Outdoor Storage Shed - attached to home for your seasonal items, bikes and toys. Side patio with courtyard comes fenced and is a great area to enjoy outside. And that's not all - the location of this home within the community cannot be beat, this home will face our big pocket park which has not one but two fire pits, plus easy access to your mailbox. Home ...