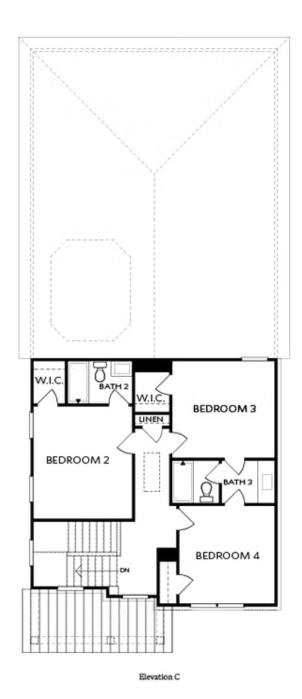

PRICED AT \$630,880

2236 Sq Ft

4 Beds

⇒ 3.5 Baths

2 Car Garage

ے 2.0 Story

New Year, New Home, New You!" \*Master on Main\*\* Charleston C By The Providence Group - Elevate your Life in 2023 with a New Home by The Providence Group! Highly Sought After MASTER ON MAIN! 4 bedroom, 3.5 bath, 2 story, NEW Construction, Wow! Brand New! The first floor offers 10ft. Ceilings, owners suite with a HUGE Walk in shower in the Owner's bathroom, dual vanities, walk in closet, and easy access to the laundry room and powder room. The fabulous layout of the kitchen features Quartz countertops, double oven, single bowl sink and a large island overlooking the family room with cozy fireplace. This home also features a separate dining room to enjoy with family. The 2nd floor has 9ft ceilings with 3 additional bedrooms and 2 baths. BONUS -there is an Outdoor Storage Shed - attached to home for your seasonal items, bikes and toys. Side patio with courtyard comes fenced and is a great area to enjoy outside. And that's not all - the location of this home within the community cannot be beat, this home will face our big pocket park which has not one but two fire pits, plus easy access to your mailbox. Home ...