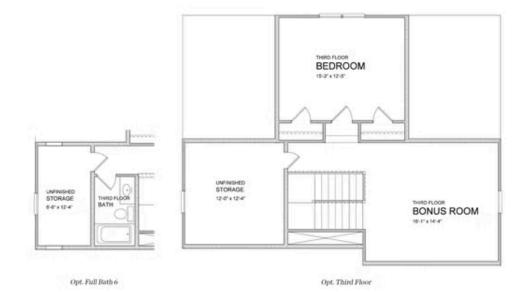

## 4576 molder drive THE CALHOUN SINGLE FAMILY IN MILLCROFT | BUFORD, GA

PRICED AT \$807,055 3083 Sq Ft 4 Beds 4.0 Baths 2 Car Garage 3.0 Story

New Year, New Home, New You!" Calhoun - A top selling floorplan by The Providence Group New Construction in Buford/Sugar Hill! Close to 3 vibrant downtown areas including Suwanee, Buford, and Sugar Hill! Fantastic structural and Interior Design upgrades! Upon entering this home you will have a separate formal dining room, 10 ft. ceilings on the main floor, family room with fireplace, kitchen with view to family room and breakfast area, and guest bedroom with full bath - ALL on the MAIN level. Off of the breakfast area you will find your deck which is perfect spot to entertain and BBQ on these sunny days or for lounging with a book. Upstairs you will watch a movie in the media room or use it as another living space. The owners suite is on the upper floor featuring a master bathroom with a double vanity, both tub and walk in shower and His/Hers closets. Hers is Fantastic! Easy access to the laundry room which is centrally located upstairs. Also on the second level you will have 2 additional bedrooms and bathrooms. This will make this brand new home a 4 bdrm/4 bath home! Not to mention this home is built on ...

Please refer to actual blueprints for an accurate representation of home design. Home design and elevations subject to change without prior notice. Window, door and porch locations may vary by elevation. Subject to error, ornission or withdrawal.