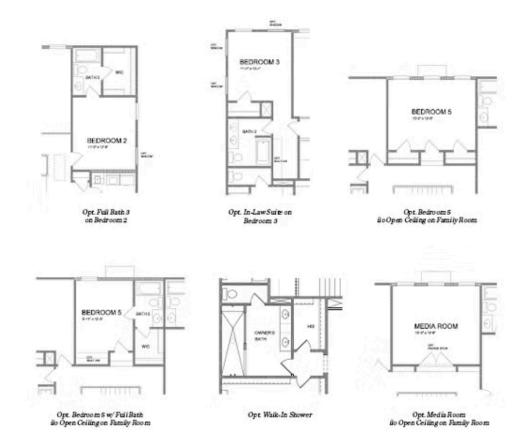

## 4576 molder drive THE CALHOUN SINGLE FAMILY IN MILLCROFT | BUFORD, GA

PRICED AT \$807,055 3083 Sq Ft 4 Beds 4.0 Baths 2 Car Garage 3.0 Story

New Year, New Home, New You!" Calhoun - A top selling floorplan by The Providence Group New Construction in Buford/Sugar Hill! Close to 3 vibrant downtown areas including Suwanee, Buford, and Sugar Hill! Fantastic structural and Interior Design upgrades! Upon entering this home you will have a separate formal dining room, 10 ft. ceilings on the main floor, family room with fireplace, kitchen with view to family room and breakfast area, and guest bedroom with full bath - ALL on the MAIN level. Off of the breakfast area you will find your deck which is perfect spot to entertain and BBQ on these sunny days or for lounging with a book. Upstairs you will watch a movie in the media room or use it as another living space. The owners suite is on the upper floor featuring a master bathroom with a double vanity, both tub and walk in shower and His/Hers closets. Hers is Fantastic! Easy access to the laundry room which is centrally located upstairs. Also on the second level you will have 2 additional bedrooms and bathrooms. This will make this brand new home a 4 bdrm/4 bath home! Not to mention this home is built on ...

Please refer to actual blueprints for an accurate representation of home design. Home design and elevations subject to change without prior notice. Window, door and porch locations may vary by elevation. Subject to error, ornission or withdrawal.