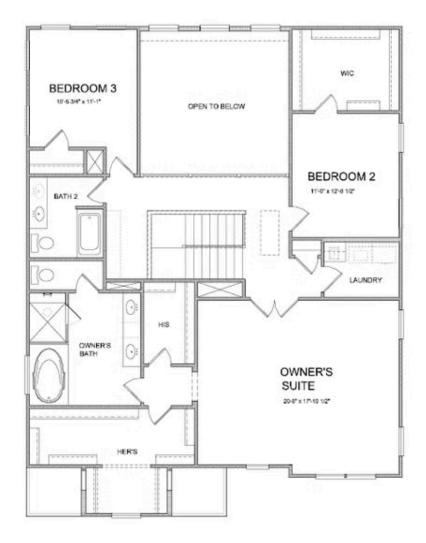

## 4576 molder drive THE CALHOUN SINGLE FAMILY IN MILLCROFT | BUFORD, GA

PRICED AT \$807,055 3083 Sq Ft 4 Beds 4.0 Baths 2 Car Garage 3.0 Story

New Year, New Home, New You!" Calhoun - A top selling floorplan by The Providence Group New Construction in Buford/Sugar Hill! Close to 3 vibrant downtown areas including Suwanee, Buford, and Sugar Hill! Fantastic structural and Interior Design upgrades! Upon entering this home you will have a separate formal dining room, 10 ft. ceilings on the main floor, family room with fireplace, kitchen with view to family room and breakfast area, and guest bedroom with full bath - ALL on the MAIN level. Off of the breakfast area you will find your deck which is perfect spot to entertain and BBQ on these sunny days or for lounging with a book. Upstairs you will watch a movie in the media room or use it as another living space. The owners suite is on the upper floor featuring a master bathroom with a double vanity, both tub and walk in shower and His/Hers closets. Hers is Fantastic! Easy access to the laundry room which is centrally located upstairs. Also on the second level you will have 2 additional bedrooms and bathrooms. This will make this brand new home a 4 bdrm/4 bath home! Not to mention this home is built on ...

Please refer to actual blueprints for an accurate representation of home design. Home design and elevations subject to change without prior notice. Window, door and porch locations may vary by elevation. Subject to error, ornission or withdrawal.