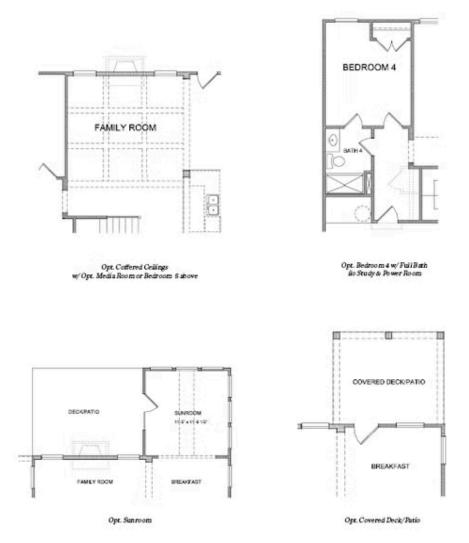

## 4576 molder drive THE CALHOUN SINGLE FAMILY IN MILLCROFT | BUFORD, GA

PRICED AT \$807,055 3083 Sq Ft 4 Beds 4.0 Baths 2 Car Garage 3.0 Story

New Year, New Home, New You!" Calhoun - A top selling floorplan by The Providence Group New Construction in Buford/Sugar Hill! Close to 3 vibrant downtown areas including Suwanee, Buford, and Sugar Hill! Fantastic structural and Interior Design upgrades! Upon entering this home you will have a separate formal dining room, 10 ft. ceilings on the main floor, family room with fireplace, kitchen with view to family room and breakfast area, and guest bedroom with full bath - ALL on the MAIN level. Off of the breakfast area you will find your deck which is perfect spot to entertain and BBQ on these sunny days or for lounging with a book. Upstairs you will watch a movie in the media room or use it as another living space. The owners suite is on the upper floor featuring a master bathroom with a double vanity, both tub and walk in shower and His/Hers closets. Hers is Fantastic! Easy access to the laundry room which is centrally located upstairs. Also on the second level you will have 2 additional bedrooms and bathrooms. This will make this brand new home a 4 bdrm/4 bath home! Not to mention this home is built on ...

Please refer to actual blueprints for an accurate representation of home design. Home design and elevations subject to change without prior notice. Window, door and porch locations may vary by elevation. Subject to error, ornission or withdrawal.