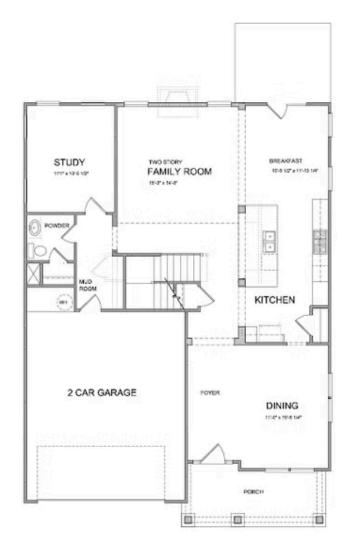

## 4576 molder drive THE CALHOUN SINGLE FAMILY IN MILLCROFT | BUFORD, GA

PRICED AT \$807,055 3083 Sq Ft 4 Beds 4.0 Baths 2 Car Garage 3.0 Story

New Year, New Home, New You!" Calhoun - A top selling floorplan by The Providence Group New Construction in Buford/Sugar Hill! Close to 3 vibrant downtown areas including Suwanee, Buford, and Sugar Hill! Fantastic structural and Interior Design upgrades! Upon entering this home you will have a separate formal dining room, 10 ft. ceilings on the main floor, family room with fireplace, kitchen with view to family room and breakfast area, and guest bedroom with full bath - ALL on the MAIN level. Off of the breakfast area you will find your deck which is perfect spot to entertain and BBQ on these sunny days or for lounging with a book. Upstairs you will watch a movie in the media room or use it as another living space. The owners suite is on the upper floor featuring a master bathroom with a double vanity, both tub and walk in shower and His/Hers closets. Hers is Fantastic! Easy access to the laundry room which is centrally located upstairs. Also on the second level you will have 2 additional bedrooms and bathrooms. This will make this brand new home a 4 bdrm/4 bath home! Not to mention this home is built on ...

Please refer to actual blueprints for an accurate representation of home design. Home design and elevations subject to change without prior notice. Window, door and porch locations may vary by elevation. Subject to error, ornission or withdrawal.