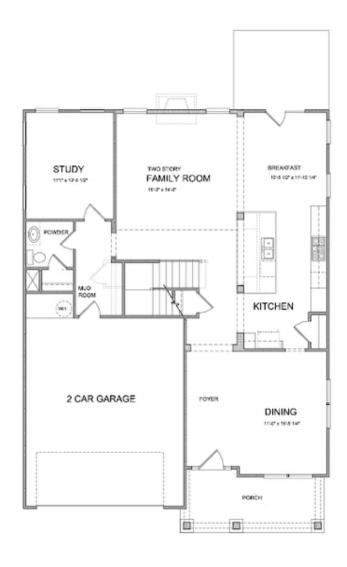

PRICED AT

\$807,055

3083 Sq Ft

4 Beds

4.0 Baths

2 Car Garage

عاد 3.0 Story

New Year, New Home, New You!" Calhoun - A top selling floorplan by The Providence Group New Construction in Buford/Sugar Hill! Close to 3 vibrant downtown areas including Suwanee, Buford, and Sugar Hill! Fantastic structural and Interior Design upgrades! Upon entering this home you will have a separate formal dining room, 10 ft. ceilings on the main floor, family room with fireplace, kitchen with view to family room and breakfast area, and guest bedroom with full bath - ALL on the MAIN level. Off of the breakfast area you will find your deck which is perfect spot to entertain and BBQ on these sunny days or for lounging with a book. Upstairs you will watch a movie in the media room or use it as another living space. The owners suite is on the upper floor featuring a master bathroom with a double vanity, both tub and walk in shower and His/Hers closets. Hers is Fantastic! Easy access to the laundry room which is centrally located upstairs. Also on the second level you will have 2 additional bedrooms and bathrooms. This will make this brand new home a 4 bdrm/4 bath home! Not to mention this home is built on ...

COVERED DECKIPATIO

BREAKFAST

Opt. Covered Deck/Patio

Want to Know More About This Home?

Want to Know More About This Home?