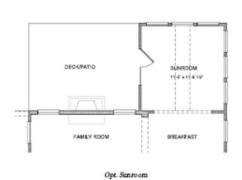

PRICED AT

\$807,055

3083 Sq Ft

4 Beds

4.0 Baths

2 Car Garage

عاد 3.0 Story

New Year, New Home, New You!" Calhoun - A top selling floorplan by The Providence Group New Construction in Buford/Sugar Hill! Close to 3 vibrant downtown areas including Suwanee, Buford, and Sugar Hill! Fantastic structural and Interior Design upgrades! Upon entering this home you will have a separate formal dining room, 10 ft. ceilings on the main floor, family room with fireplace, kitchen with view to family room and breakfast area, and guest bedroom with full bath - ALL on the MAIN level. Off of the breakfast area you will find your deck which is perfect spot to entertain and BBQ on these sunny days or for lounging with a book. Upstairs you will watch a movie in the media room or use it as another living space. The owners suite is on the upper floor featuring a master bathroom with a double vanity, both tub and walk in shower and His/Hers closets. Hers is Fantastic! Easy access to the laundry room which is centrally located upstairs. Also on the second level you will have 2 additional bedrooms and bathrooms. This will make this brand new home a 4 bdrm/4 bath home! Not to mention this home is built on ...

COVERED DECKIPATIO

BREAKFAST

Opt. Covered Deck/Patio

Want to Know More About This Home?

Want to Know More About This Home?