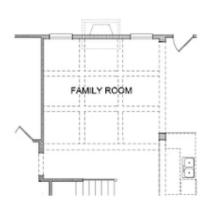

PRICED AT

\$807,055

3083 Sq Ft

4 Beds

4.0 Baths

2 Car Garage

عاد 3.0 Story

New Year, New Home, New You!" Calhoun - A top selling floorplan by The Providence Group New Construction in Buford/Sugar Hill! Close to 3 vibrant downtown areas including Suwanee, Buford, and Sugar Hill! Fantastic structural and Interior Design upgrades! Upon entering this home you will have a separate formal dining room, 10 ft. ceilings on the main floor, family room with fireplace, kitchen with view to family room and breakfast area, and guest bedroom with full bath - ALL on the MAIN level. Off of the breakfast area you will find your deck which is perfect spot to entertain and BBQ on these sunny days or for lounging with a book. Upstairs you will watch a movie in the media room or use it as another living space. The owners suite is on the upper floor featuring a master bathroom with a double vanity, both tub and walk in shower and His/Hers closets. Hers is Fantastic! Easy access to the laundry room which is centrally located upstairs. Also on the second level you will have 2 additional bedrooms and bathrooms. This will make this brand new home a 4 bdrm/4 bath home! Not to mention this home is built on ...