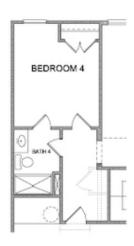

PRICED AT

\$807,055

3083 Sq Ft

4 Beds

4.0 Baths

2 Car Garage

عاد 3.0 Story

New Year, New Home, New You!" Calhoun - A top selling floorplan by The Providence Group New Construction in Buford/Sugar Hill! Close to 3 vibrant downtown areas including Suwanee, Buford, and Sugar Hill! Fantastic structural and Interior Design upgrades! Upon entering this home you will have a separate formal dining room, 10 ft. ceilings on the main floor, family room with fireplace, kitchen with view to family room and breakfast area, and guest bedroom with full bath - ALL on the MAIN level. Off of the breakfast area you will find your deck which is perfect spot to entertain and BBQ on these sunny days or for lounging with a book. Upstairs you will watch a movie in the media room or use it as another living space. The owners suite is on the upper floor featuring a master bathroom with a double vanity, both tub and walk in shower and His/Hers closets. Hers is Fantastic! Easy access to the laundry room which is centrally located upstairs. Also on the second level you will have 2 additional bedrooms and bathrooms. This will make this brand new home a 4 bdrm/4 bath home! Not to mention this home is built on ...

Want to Know More About This Home?

Want to Know More About This Home?

Want to Know More About This Home?

Want to Know More About This Home?

Opt. Coffered Ceilings w/ Opt. Media Boom or Bedroom 5 above

Opt. Bedroom 4 w/ Full Bath Bo Study & Power Room