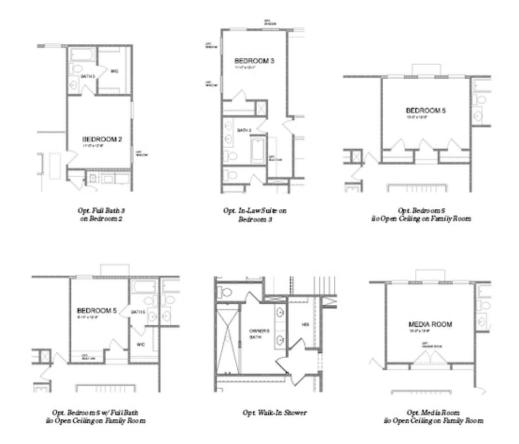

PRICED AT

\$807,055

3083 Sq Ft

4 Beds

4.0 Baths

2 Car Garage

عاد 3.0 Story

New Year, New Home, New You!" Calhoun - A top selling floorplan by The Providence Group New Construction in Buford/Sugar Hill! Close to 3 vibrant downtown areas including Suwanee, Buford, and Sugar Hill! Fantastic structural and Interior Design upgrades! Upon entering this home you will have a separate formal dining room, 10 ft. ceilings on the main floor, family room with fireplace, kitchen with view to family room and breakfast area, and guest bedroom with full bath - ALL on the MAIN level. Off of the breakfast area you will find your deck which is perfect spot to entertain and BBQ on these sunny days or for lounging with a book. Upstairs you will watch a movie in the media room or use it as another living space. The owners suite is on the upper floor featuring a master bathroom with a double vanity, both tub and walk in shower and His/Hers closets. Hers is Fantastic! Easy access to the laundry room which is centrally located upstairs. Also on the second level you will have 2 additional bedrooms and bathrooms. This will make this brand new home a 4 bdrm/4 bath home! Not to mention this home is built on ...

Want to Know More About This Home?

Want to Know More About This Home?

Want to Know More About This Home?

Want to Know More About This Home?

Opt. Coffered Ceilings w/ Opt. Media Boom or Bedroom 5 above

Opt. Bedroom 4 w/ Full Bath Bo Study & Power Room