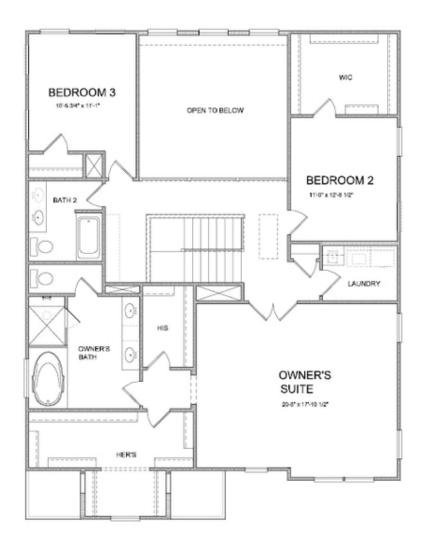

PRICED AT

\$807,055

3083 Sq Ft

4 Beds

4.0 Baths

2 Car Garage

عاد 3.0 Story

New Year, New Home, New You!" Calhoun - A top selling floorplan by The Providence Group New Construction in Buford/Sugar Hill! Close to 3 vibrant downtown areas including Suwanee, Buford, and Sugar Hill! Fantastic structural and Interior Design upgrades! Upon entering this home you will have a separate formal dining room, 10 ft. ceilings on the main floor, family room with fireplace, kitchen with view to family room and breakfast area, and guest bedroom with full bath - ALL on the MAIN level. Off of the breakfast area you will find your deck which is perfect spot to entertain and BBQ on these sunny days or for lounging with a book. Upstairs you will watch a movie in the media room or use it as another living space. The owners suite is on the upper floor featuring a master bathroom with a double vanity, both tub and walk in shower and His/Hers closets. Hers is Fantastic! Easy access to the laundry room which is centrally located upstairs. Also on the second level you will have 2 additional bedrooms and bathrooms. This will make this brand new home a 4 bdrm/4 bath home! Not to mention this home is built on ...