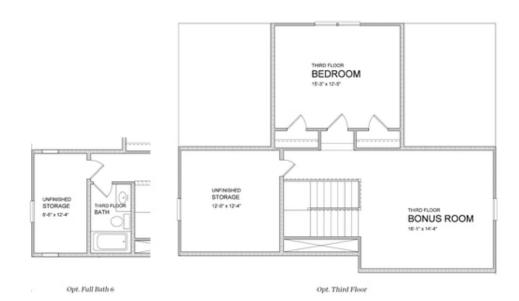

Want to Know More About This Home?

Want to Know More About This Home?

Want to Know More About This Home?

Want to Know More About This Home?

Opt. Coffered Ceilings w/ Opt. Media Boom or Bedroom 5 above

Opt. Bedroom 4 w/ Full Bath Bo Study & Power Room