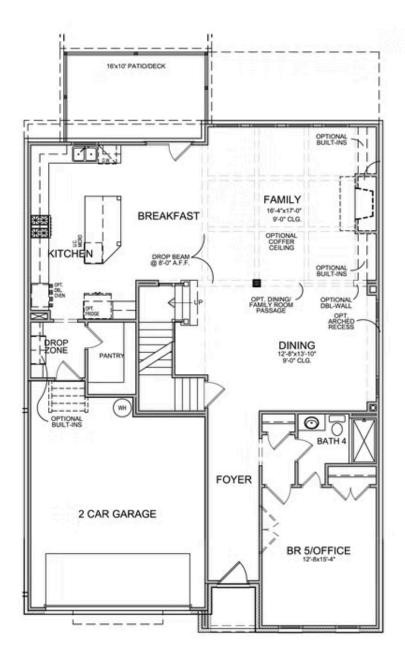

## 4606 molder drive THE MONTGOMERY SINGLE FAMILY IN MILLCROFT | BUFORD, GA

Montgomery A - Elevate Your Life in 2023! By The Providence Group with a brand new home! Very desirable floor plan! 2 Story Home featuring 4 bedrooms and 4 bathrooms! This popular floor plan has 10 ft. Ceilings on the main floor and features an office with full bathroom, cozy fireplace, extended kitchen, and separate dining room with view to family room! The beautifully designed kitchen layout will feature a single bowl sink and double oven making cooking a breeze. The dining room will be fantastic for the brand new year get togethers. On the 2nd floor you will find 9' ceilings, a bedroom with its own private bathroom, plus 2 other bedrooms that have a Jack and Jill bathroom, a Laundry room. The master bedroom and bathroom is amazing! The master bathroom has separate His/Hers vanities, a soaking tub plus a shower! This home will be absolutely gorgeous! Great home to make yours today! Community offers swim/clubhouse, fitness center, and a firepit. Master Planned Community with you in mind! Home is under construction and estimated to be completed in May/June 2023, Pictures represent a previously built home by The Providence Group, not the actual home since it is UNDER ...