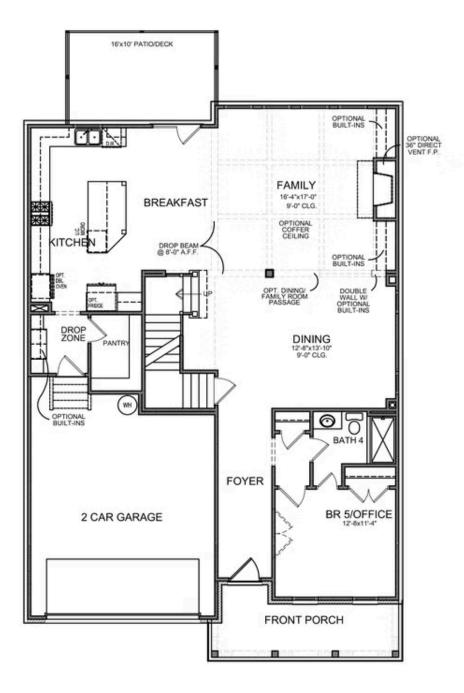

## 4606 molder drive THE MONTGOMERY SINGLE FAMILY IN MILLCROFT | BUFORD, GA

Montgomery A - Elevate Your Life in 2023! By The Providence Group with a brand new home! Very desirable floor plan! 2 Story Home featuring 4 bedrooms and 4 bathrooms! This popular floor plan has 10 ft. Ceilings on the main floor and features an office with full bathroom, cozy fireplace, extended kitchen, and separate dining room with view to family room! The beautifully designed kitchen layout will feature a single bowl sink and double oven making cooking a breeze. The dining room will be fantastic for the brand new year get togethers. On the 2nd floor you will find 9' ceilings, a bedroom with its own private bathroom, plus 2 other bedrooms that have a Jack and Jill bathroom, a Laundry room. The master bedroom and bathroom is amazing! The master bathroom has separate His/Hers vanities, a soaking tub plus a shower! This home will be absolutely gorgeous! Great home to make yours today! Community offers swim/clubhouse, fitness center, and a firepit. Master Planned Community with you in mind! Home is under construction and estimated to be completed in May/June 2023, Pictures represent a previously built home by The Providence Group, not the actual home since it is UNDER ...

Want to Know More About This Home?

Want to Know More About This Home?

Want to Know More About This Home?

CONTACT OUR COMMUNITY SALES MANAGER Call Us @ 470.248.2097

Please refer to actual blueprints for an accurate representation of home design. Home design and elevations subject to change without prior notice. Window, door and porch locations may vary by elevation. Subject to error, ornission or withdrawal.