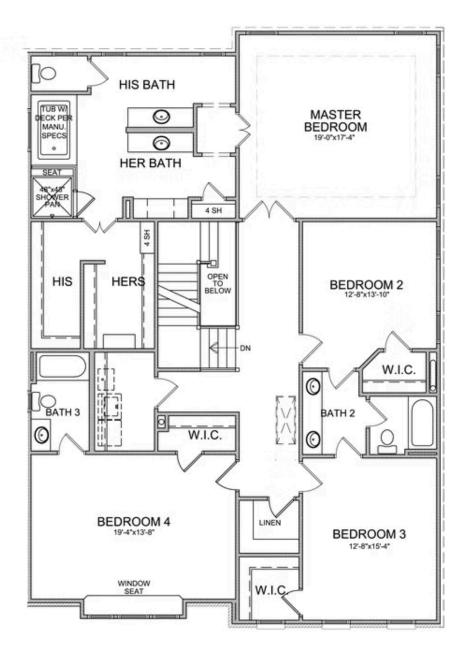

## 4606 molder drive THE MONTGOMERY SINGLE FAMILY IN MILLCROFT | BUFORD, GA

Montgomery A - Elevate Your Life in 2023! By The Providence Group with a brand new home! Very desirable floor plan! 2 Story Home featuring 4 bedrooms and 4 bathrooms! This popular floor plan has 10 ft. Ceilings on the main floor and features an office with full bathroom, cozy fireplace, extended kitchen, and separate dining room with view to family room! The beautifully designed kitchen layout will feature a single bowl sink and double oven making cooking a breeze. The dining room will be fantastic for the brand new year get togethers. On the 2nd floor you will find 9' ceilings, a bedroom with its own private bathroom, plus 2 other bedrooms that have a Jack and Jill bathroom, a Laundry room. The master bedroom and bathroom is amazing! The master bathroom has separate His/Hers vanities, a soaking tub plus a shower! This home will be absolutely gorgeous! Great home to make yours today! Community offers swim/clubhouse, fitness center, and a firepit. Master Planned Community with you in mind! Home is under construction and estimated to be completed in May/June 2023, Pictures represent a previously built home by The Providence Group, not the actual home since it is UNDER ...