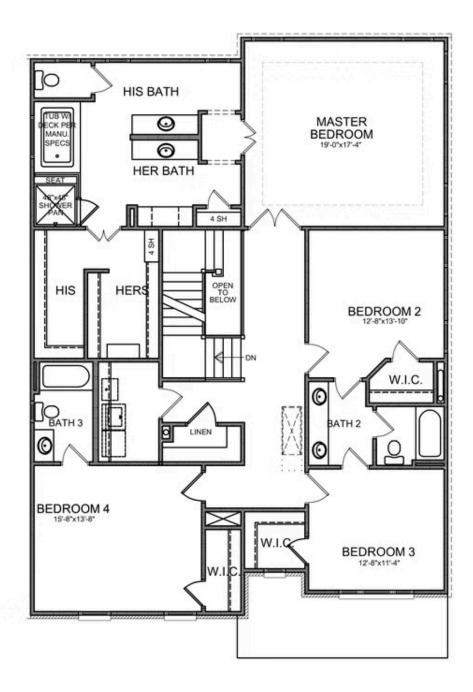

## 4606 molder drive THE MONTGOMERY SINGLE FAMILY IN MILLCROFT | BUFORD, GA

Montgomery A - Elevate Your Life in 2023! By The Providence Group with a brand new home! Very desirable floor plan! 2 Story Home featuring 4 bedrooms and 4 bathrooms! This popular floor plan has 10 ft. Ceilings on the main floor and features an office with full bathroom, cozy fireplace, extended kitchen, and separate dining room with view to family room! The beautifully designed kitchen layout will feature a single bowl sink and double oven making cooking a breeze. The dining room will be fantastic for the brand new year get togethers. On the 2nd floor you will find 9' ceilings, a bedroom with its own private bathroom, plus 2 other bedrooms that have a Jack and Jill bathroom, a Laundry room. The master bedroom and bathroom is amazing! The master bathroom has separate His/Hers vanities, a soaking tub plus a shower! This home will be absolutely gorgeous! Great home to make yours today! Community offers swim/clubhouse, fitness center, and a firepit. Master Planned Community with you in mind! Home is under construction and estimated to be completed in May/June 2023, Pictures represent a previously built home by The Providence Group, not the actual home since it is UNDER ...

Want to Know More About This Home?

Want to Know More About This Home?

Want to Know More About This Home?

CONTACT OUR COMMUNITY SALES MANAGER Call Us @ 470.248.2097

Please refer to actual blueprints for an accurate representation of home design. Home design and elevations subject to change without prior notice. Window, door and porch locations may vary by elevation. Subject to error, ornission or withdrawal.