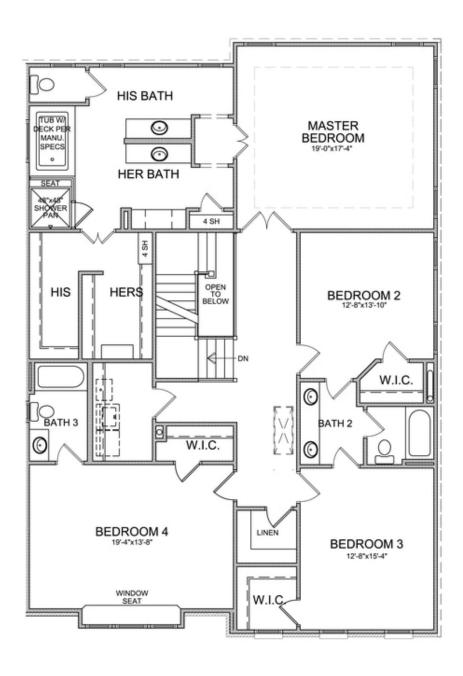

PRICED AT

\$772,870

△ 3671 Sq Ft

4 Beds

4.0 Baths

🚔 2 Car Garage

Montgomery A - Elevate Your Life in 2023! By The Providence Group with a brand new home! Very desirable floor plan! 2 Story Home featuring 4 bedrooms and 4 bathrooms! This popular floor plan has 10 ft. Ceilings on the main floor and features an office with full bathroom, cozy fireplace, extended kitchen, and separate dining room with view to family room! The beautifully designed kitchen layout will feature a single bowl sink and double oven making cooking a breeze. The dining room will be fantastic for the brand new year get togethers. On the 2nd floor you will find 9' ceilings, a bedroom with its own private bathroom, plus 2 other bedrooms that have a Jack and Jill bathroom, a Laundry room. The master bedroom and bathroom is amazing! The master bathroom has separate His/Hers vanities, a soaking tub plus a shower! This home will be absolutely gorgeous! Great home to make yours today! Community offers swim/clubhouse, fitness center, and a firepit. Master Planned Community with you in mind! Home is under construction and estimated to be completed in May/June 2023, Pictures represent a previously built home by The Providence Group, not the actual home since it is UNDER ...

CONTACT OUR NEW HOME NAVIGATOR

**NONE** 

OPT Covered Porch

OPT Owner's Walk-In Shower

OPT Sunroom -&- OPT Patio/Deck

OPT Fireplace on Sunroom

Want to Know More **About This Home?** 

CONTACT OUR NEW HOME NAVIGATOR

## Optional Layouts

OPT Covered Porch

OPT Sunroom -&- OPT Patio/Deck

OPT Fireplace on Sunroom

OPT Owner's Walk-In Shower

Want to Know More About This Home?

CONTACT OUR NEW HOME NAVIGATOR

**NONE** 