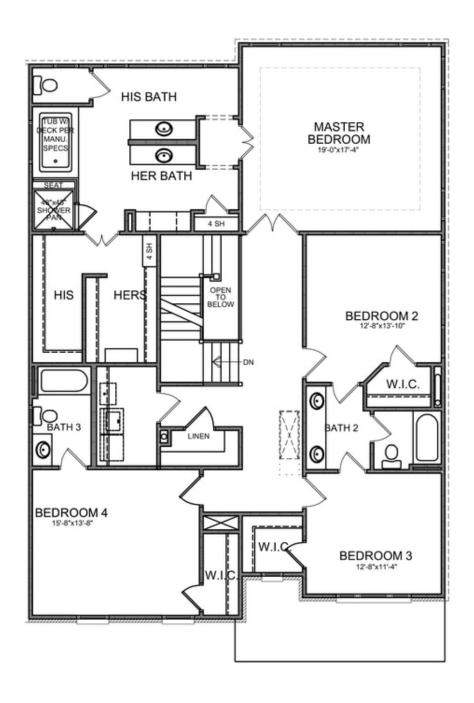

PRICED AT

\$772,870

△ 3671 Sq Ft

4 Beds

4.0 Baths

🚔 2 Car Garage

Montgomery A - Elevate Your Life in 2023! By The Providence Group with a brand new home! Very desirable floor plan! 2 Story Home featuring 4 bedrooms and 4 bathrooms! This popular floor plan has 10 ft. Ceilings on the main floor and features an office with full bathroom, cozy fireplace, extended kitchen, and separate dining room with view to family room! The beautifully designed kitchen layout will feature a single bowl sink and double oven making cooking a breeze. The dining room will be fantastic for the brand new year get togethers. On the 2nd floor you will find 9' ceilings, a bedroom with its own private bathroom, plus 2 other bedrooms that have a Jack and Jill bathroom, a Laundry room. The master bedroom and bathroom is amazing! The master bathroom has separate His/Hers vanities, a soaking tub plus a shower! This home will be absolutely gorgeous! Great home to make yours today! Community offers swim/clubhouse, fitness center, and a firepit. Master Planned Community with you in mind! Home is under construction and estimated to be completed in May/June 2023, Pictures represent a previously built home by The Providence Group, not the actual home since it is UNDER ...