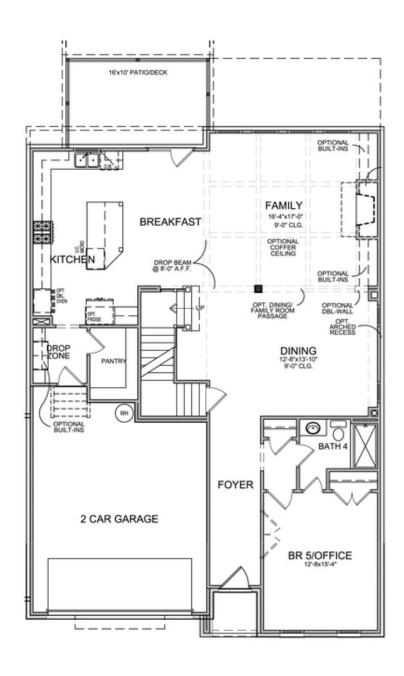

PRICED AT

\$772,870

△ 3671 Sq Ft

4 Beds

4.0 Baths

🚔 2 Car Garage

Montgomery A - Elevate Your Life in 2023! By The Providence Group with a brand new home! Very desirable floor plan! 2 Story Home featuring 4 bedrooms and 4 bathrooms! This popular floor plan has 10 ft. Ceilings on the main floor and features an office with full bathroom, cozy fireplace, extended kitchen, and separate dining room with view to family room! The beautifully designed kitchen layout will feature a single bowl sink and double oven making cooking a breeze. The dining room will be fantastic for the brand new year get togethers. On the 2nd floor you will find 9' ceilings, a bedroom with its own private bathroom, plus 2 other bedrooms that have a Jack and Jill bathroom, a Laundry room. The master bedroom and bathroom is amazing! The master bathroom has separate His/Hers vanities, a soaking tub plus a shower! This home will be absolutely gorgeous! Great home to make yours today! Community offers swim/clubhouse, fitness center, and a firepit. Master Planned Community with you in mind! Home is under construction and estimated to be completed in May/June 2023, Pictures represent a previously built home by The Providence Group, not the actual home since it is UNDER ...

## Optional Layouts

OPT Covered Porch

OPT Sunroom -&- OPT Patio/Deck

OPT Fireplace on Sunroom

OPT Owner's Walk-In Shower

Want to Know More About This Home?

CONTACT OUR NEW HOME NAVIGATOR

**NONE** 