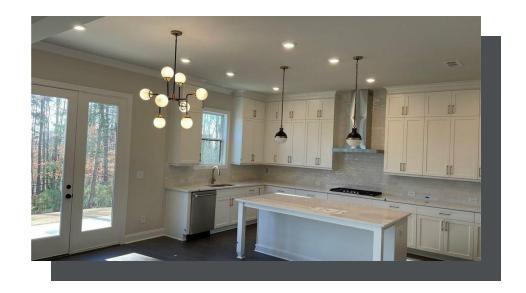

PRICED AT

\$772,870

△ 3671 Sq Ft

4 Beds

4.0 Baths

🚔 2 Car Garage

Montgomery A - Elevate Your Life in 2023! By The Providence Group with a brand new home! Very desirable floor plan! 2 Story Home featuring 4 bedrooms and 4 bathrooms! This popular floor plan has 10 ft. Ceilings on the main floor and features an office with full bathroom, cozy fireplace, extended kitchen, and separate dining room with view to family room! The beautifully designed kitchen layout will feature a single bowl sink and double oven making cooking a breeze. The dining room will be fantastic for the brand new year get togethers. On the 2nd floor you will find 9' ceilings, a bedroom with its own private bathroom, plus 2 other bedrooms that have a Jack and Jill bathroom, a Laundry room. The master bedroom and bathroom is amazing! The master bathroom has separate His/Hers vanities, a soaking tub plus a shower! This home will be absolutely gorgeous! Great home to make yours today! Community offers swim/clubhouse, fitness center, and a firepit. Master Planned Community with you in mind! Home is under construction and estimated to be completed in May/June 2023, Pictures represent a previously built home by The Providence Group, not the actual home since it is UNDER ...