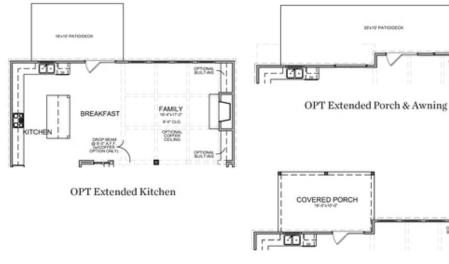

CONTACT OUR NEW HOME NAVIGATOR

**NONE** 

OPT Covered Porch

OPT Owner's Walk-In Shower

OPT Sunroom -&- OPT Patio/Deck

OPT Fireplace on Sunroom

Want to Know More **About This Home?** 

CONTACT OUR NEW HOME NAVIGATOR

## Optional Layouts

OPT Covered Porch

OPT Sunroom -&- OPT Patio/Deck

OPT Fireplace on Sunroom

OPT Owner's Walk-In Shower

Want to Know More About This Home?

CONTACT OUR NEW HOME NAVIGATOR

**NONE** 