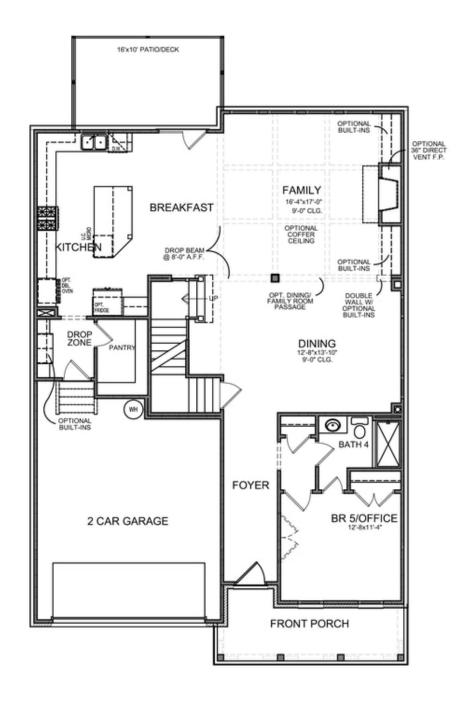

PRICED AT

\$772,870

△ 3671 Sq Ft

4 Beds

4.0 Baths

🚔 2 Car Garage

Montgomery A - Elevate Your Life in 2023! By The Providence Group with a brand new home! Very desirable floor plan! 2 Story Home featuring 4 bedrooms and 4 bathrooms! This popular floor plan has 10 ft. Ceilings on the main floor and features an office with full bathroom, cozy fireplace, extended kitchen, and separate dining room with view to family room! The beautifully designed kitchen layout will feature a single bowl sink and double oven making cooking a breeze. The dining room will be fantastic for the brand new year get togethers. On the 2nd floor you will find 9' ceilings, a bedroom with its own private bathroom, plus 2 other bedrooms that have a Jack and Jill bathroom, a Laundry room. The master bedroom and bathroom is amazing! The master bathroom has separate His/Hers vanities, a soaking tub plus a shower! This home will be absolutely gorgeous! Great home to make yours today! Community offers swim/clubhouse, fitness center, and a firepit. Master Planned Community with you in mind! Home is under construction and estimated to be completed in May/June 2023, Pictures represent a previously built home by The Providence Group, not the actual home since it is UNDER ...