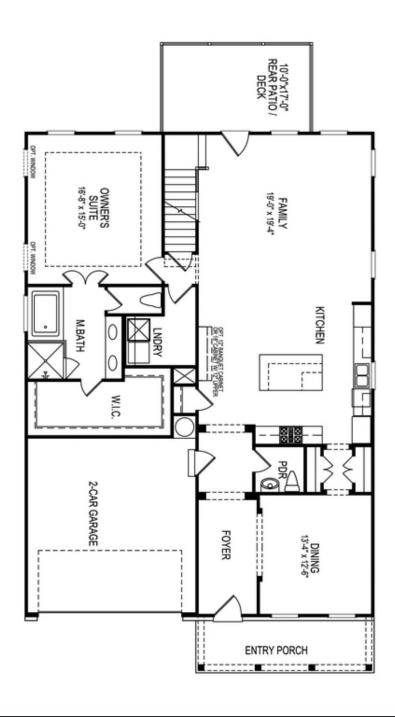

PRICED AT

\$681,295

2594 Sq Ft

☐ 3 Red

2.5 Baths

2 Car Garage

ے۔ 2.0 Story

Madilyn B - A Providence Group built home! MASTER ON MAIN! New Construction in Buford/Sugar Hill! Close to 3 vibrant downtown areas including Suwanee, Buford, and Sugar Hill! Fantastic interior upgrades! This master on main is a jewel with trey ceiling, large owners closet, a HUGE, tiled walk in shower in the master bathroom with double vanity and easy access to the laundry room. The Madilyn has 10 ft. Ceilings on the main floor, foyer entrance, open kitchen and family room and separate dining. The kitchen will feature Quartz countertops and a single bowl sink. Cooking will be easier with the double oven! The 2 secondary bedrooms are on the 2nd floor and have a Jack and Jill bath layout. The Loft upstairs could be for an office or another family room for guests. Great home to make yours today! Community offers swim/clubhouse, fitness center, and firepit. Master Planned Community with you in mind! Home is under construction and estimated to be completed in June/July 2023, Pictures represent a previously built home by The Providence Group, not the actual home since it is under construction. \*\*Elevate your life in 2023 with a new home by The Providence Group and \$5,000 ...