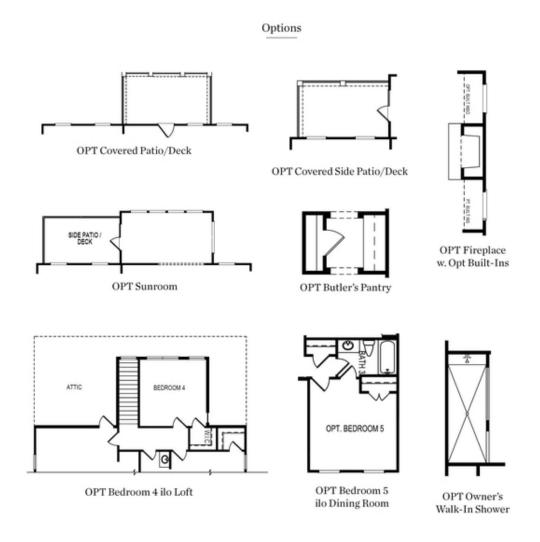

fice or another family room for guests. Great home to make yours today! Community offers swim/clubhouse, fitness center, and firepit. Master Planned Community with you in mind! Home is under construction and estimated to be completed in June/July 2023, Pictures represent a previously built home by The Providence Group, not the actual home since it is under construction. \*\*Elevate your life in 2023 with a new home by The Providence Group and \$5,000 ...

Want to Know More About This Home?

CONTACT OUR NEW HOME NAVIGATOR

NONE

Call Us @ 470-248-2097









Want to Know More About This Home?

CONTACT OUR NEW HOME NAVIGATOR

**NONE** 

Call Us @ 470-248-2097









Second Floor

Want to Know More About This Home?

CONTACT OUR NEW HOME NAVIGATOR

**NONE** 

Call Us @ 470-248-2097









Want to Know More About This Home?

CONTACT OUR NEW HOME NAVIGATOR

**NONE** 

Call Us @ 470-248-2097