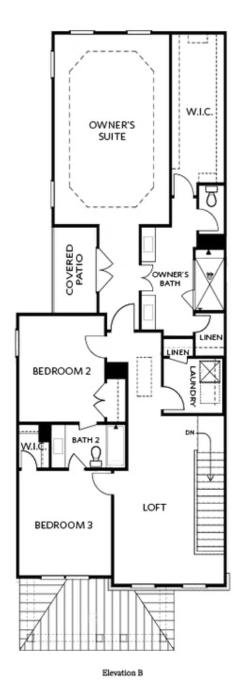

nd walk in shower. The secondary bedrooms have a Jack and Jill bath layout. The Loft upstairs could be for gaming, office or another family room. Kitchen has white cabinets, Quartz countertops, and single bowl sink. The Family room offers a warm fireplace decorated with shiplap all while enjoying an open concept. Lots of interior upgrades! Great home to make yours today and relax for the holidays! Community offers swim/clubhouse, fitness center, and firepits. Master Planned Community with you in mind! Home is under construction and estimated to be completed in Jan/Feb 2023, Pictures represent a previously built home by The Providence Group, not the actual home since it is under construction

Want to Know More About This Home?









Elevation B

Want to Know More About This Home?









Want to Know More About This Home?









Want to Know More About This Home?









Want to Know More About This Home?

FIRST FLOOR

CONTACT OUR COMMUNITY SALES MANAGER Call Us @ 470.248.2097

SECOND FLOOR