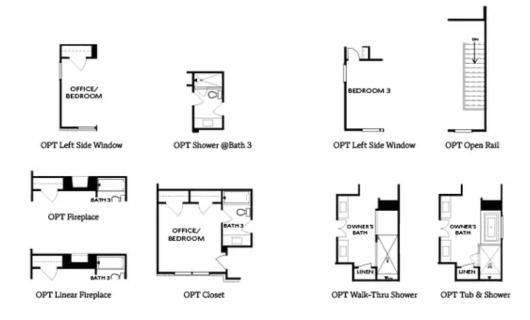

PRICED AT **\$604,615** 

2530 Sq Ft

4 Beds

⇒ 3.0 Baths

🗎 2 Car Garage

ے 3.0 Story

Kincaid C - By The Providence Group - New Construction by The Providence Group in Buford/Sugar Hill! Close to 3 vibrant downtown areas including Suwannee, Buford, and Sugar Hill! Courtyard home with patio and deck! The Kincaid floorplan offers a guest bedroom/office with full bath/walk in shower on the main floor and 10 ft. Ceilings. 9 ft ceilings on the 2nd floor where you will find a Huge Owner's Suite with master bathroom, your own private deck for coffee sipping, big master closet, separate vanities and walk in shower. The secondary bedrooms have a Jack and Jill bath layout. The Loft upstairs could be for gaming, office or another family room. Kitchen has white cabinets, Quartz countertops, and single bowl sink. The Family room offers a warm fireplace decorated with shiplap all while enjoying an open concept. Lots of interior upgrades! Great home to make yours today and relax for the holidays! Community offers swim/clubhouse, fitness center, and firepits. Master Planned Community with you in mind! Home is under construction and estimated to be completed in Jan/Feb 2023, Pictures represent a previously built home by The Providence Group, not the actual home since it is under construction