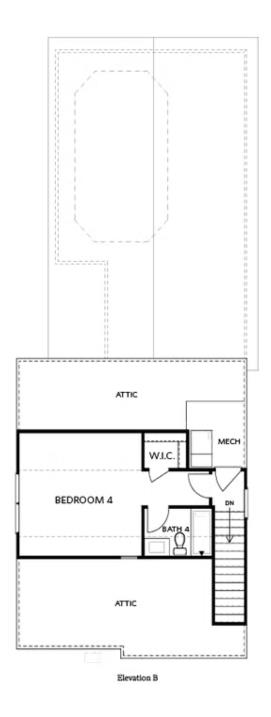

ve a Jack and Jill bath layout. The Loft upstairs could be for gaming, office or another family room. Kitchen has white cabinets, Quartz countertops, and single bowl sink. The Family room offers a warm fireplace decorated with shiplap all while enjoying an open concept. Lots of interior upgrades! Great home to make yours today and relax for the holidays! Community offers swim/clubhouse, fitness center, and firepits. Master Planned Community with you in mind! Home is under construction and estimated to be completed in Jan/Feb 2023, Pictures represent a previously built home by The Providence Group, not the actual home since it is under construction

Want to Know More About This Home?









Elevation B

Want to Know More About This Home?









Want to Know More About This Home?









Want to Know More About This Home?









Want to Know More About This Home?

FIRST FLOOR

CONTACT OUR COMMUNITY SALES MANAGER Call Us @ 470.248.2097

SECOND FLOOR