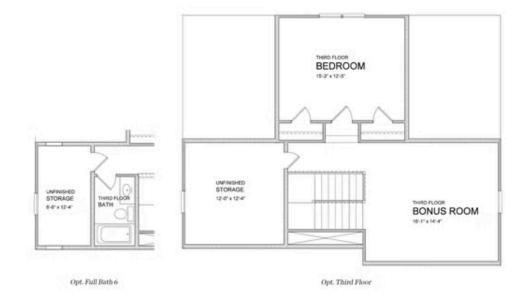

## 4636 molder drive THE CALHOUN SINGLE FAMILY IN MILLCROFT | BUFORD, GA

Calhoun C - By The Providence Group - Ask About our Fabulous Incentives! The main floor features 10' ceilings, a guest bedroom with full bathroom, Open concept, cozy fireplace, and dining room. The gourmet kitchen has stacked white cabinets around the perimeter with slate color for the island, Quartz countertops, single bowl sink, breakfast area & separate dining room will make entertaining easy for the holiday season. Cooking is a breeze with the double oven! The Family room offers a warm fireplace for the cold weather coming! With 9 ft ceilings on the 2nd floor, you will find a bedroom with its own private bathroom, plus another bedroom and bathroom! In addition to this there is also a FANTASTIC 3rd Floor! The 3rd floor makes it perfect for an at home office! The master bedroom has separate his and hers closets. The master bathroom has a HUGE Walk in Shower/Spa Style! This home also features a media room! No need to go on vacation with this home! It's loaded! Laundry room on the 2nd floor will have upper and lower cabinets and a convenient sink for pre-wash! Lots of interior upgrades! Great home to make yours today! Close to 3 ...