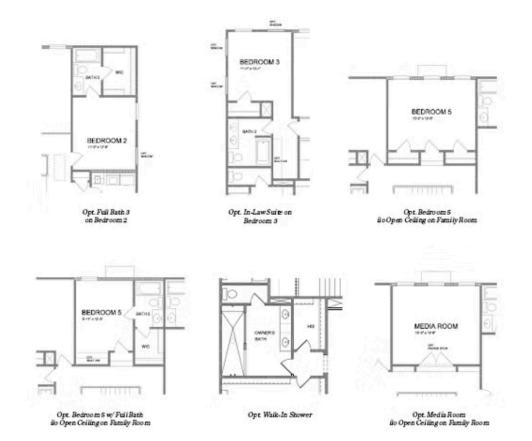

## 4636 molder drive THE CALHOUN SINGLE FAMILY IN MILLCROFT | BUFORD, GA

Calhoun C - By The Providence Group - Ask About our Fabulous Incentives! The main floor features 10' ceilings, a guest bedroom with full bathroom, Open concept, cozy fireplace, and dining room. The gourmet kitchen has stacked white cabinets around the perimeter with slate color for the island, Quartz countertops, single bowl sink, breakfast area & separate dining room will make entertaining easy for the holiday season. Cooking is a breeze with the double oven! The Family room offers a warm fireplace for the cold weather coming! With 9 ft ceilings on the 2nd floor, you will find a bedroom with its own private bathroom, plus another bedroom and bathroom! In addition to this there is also a FANTASTIC 3rd Floor! The 3rd floor makes it perfect for an at home office! The master bedroom has separate his and hers closets. The master bathroom has a HUGE Walk in Shower/Spa Style! This home also features a media room! No need to go on vacation with this home! It's loaded! Laundry room on the 2nd floor will have upper and lower cabinets and a convenient sink for pre-wash! Lots of interior upgrades! Great home to make yours today! Close to 3 ...

Please refer to actual blueprints for an accurate representation of home design. Home design and elevations subject to change without prior notice. Window, door and porch locations may vary by elevation. Subject to error, ornission or withdrawal.