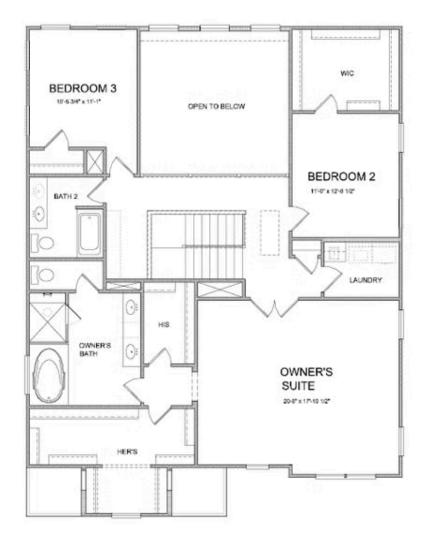

## 4636 molder drive THE CALHOUN SINGLE FAMILY IN MILLCROFT | BUFORD, GA

Calhoun C - By The Providence Group - Ask About our Fabulous Incentives! The main floor features 10' ceilings, a guest bedroom with full bathroom, Open concept, cozy fireplace, and dining room. The gourmet kitchen has stacked white cabinets around the perimeter with slate color for the island, Quartz countertops, single bowl sink, breakfast area & separate dining room will make entertaining easy for the holiday season. Cooking is a breeze with the double oven! The Family room offers a warm fireplace for the cold weather coming! With 9 ft ceilings on the 2nd floor, you will find a bedroom with its own private bathroom, plus another bedroom and bathroom! In addition to this there is also a FANTASTIC 3rd Floor! The 3rd floor makes it perfect for an at home office! The master bedroom has separate his and hers closets. The master bathroom has a HUGE Walk in Shower/Spa Style! This home also features a media room! No need to go on vacation with this home! It's loaded! Laundry room on the 2nd floor will have upper and lower cabinets and a convenient sink for pre-wash! Lots of interior upgrades! Great home to make yours today! Close to 3 ...