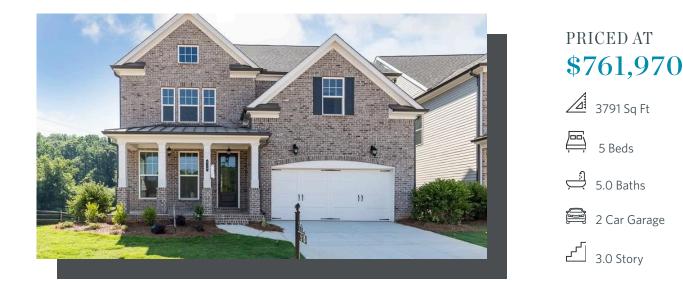

## 4636 molder drive THE CALHOUN SINGLE FAMILY IN MILLCROFT | BUFORD, GA

Calhoun C - By The Providence Group - Ask About our Fabulous Incentives! The main floor features 10' ceilings, a guest bedroom with full bathroom, Open concept, cozy fireplace, and dining room. The gourmet kitchen has stacked white cabinets around the perimeter with slate color for the island, Quartz countertops, single bowl sink, breakfast area & separate dining room will make entertaining easy for the holiday season. Cooking is a breeze with the double oven! The Family room offers a warm fireplace for the cold weather coming! With 9 ft ceilings on the 2nd floor, you will find a bedroom with its own private bathroom, plus another bedroom and bathroom! In addition to this there is also a FANTASTIC 3rd Floor! The 3rd floor makes it perfect for an at home office! The master bedroom has separate his and hers closets. The master bathroom has a HUGE Walk in Shower/Spa Style! This home also features a media room! No need to go on vacation with this home! It's loaded! Laundry room on the 2nd floor will have upper and lower cabinets and a convenient sink for pre-wash! Lots of interior upgrades! Great home to make yours today! Close to 3 ...