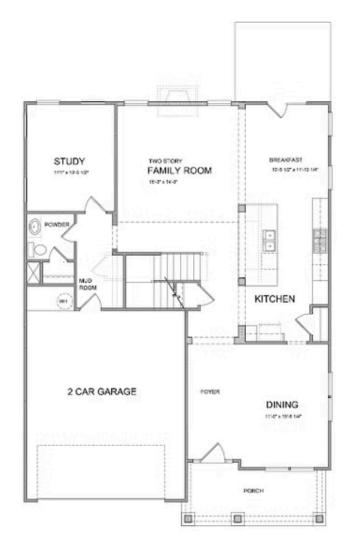

## 4636 molder drive THE CALHOUN SINGLE FAMILY IN MILLCROFT | BUFORD, GA

Calhoun C - By The Providence Group - Ask About our Fabulous Incentives! The main floor features 10' ceilings, a guest bedroom with full bathroom, Open concept, cozy fireplace, and dining room. The gourmet kitchen has stacked white cabinets around the perimeter with slate color for the island, Quartz countertops, single bowl sink, breakfast area & separate dining room will make entertaining easy for the holiday season. Cooking is a breeze with the double oven! The Family room offers a warm fireplace for the cold weather coming! With 9 ft ceilings on the 2nd floor, you will find a bedroom with its own private bathroom, plus another bedroom and bathroom! In addition to this there is also a FANTASTIC 3rd Floor! The 3rd floor makes it perfect for an at home office! The master bedroom has separate his and hers closets. The master bathroom has a HUGE Walk in Shower/Spa Style! This home also features a media room! No need to go on vacation with this home! It's loaded! Laundry room on the 2nd floor will have upper and lower cabinets and a convenient sink for pre-wash! Lots of interior upgrades! Great home to make yours today! Close to 3 ...