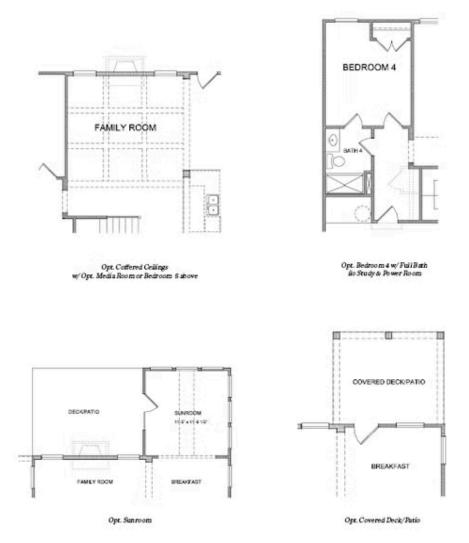

## 4636 molder drive THE CALHOUN SINGLE FAMILY IN MILLCROFT | BUFORD, GA

Calhoun C - By The Providence Group - Ask About our Fabulous Incentives! The main floor features 10' ceilings, a guest bedroom with full bathroom, Open concept, cozy fireplace, and dining room. The gourmet kitchen has stacked white cabinets around the perimeter with slate color for the island, Quartz countertops, single bowl sink, breakfast area & separate dining room will make entertaining easy for the holiday season. Cooking is a breeze with the double oven! The Family room offers a warm fireplace for the cold weather coming! With 9 ft ceilings on the 2nd floor, you will find a bedroom with its own private bathroom, plus another bedroom and bathroom! In addition to this there is also a FANTASTIC 3rd Floor! The 3rd floor makes it perfect for an at home office! The master bedroom has separate his and hers closets. The master bathroom has a HUGE Walk in Shower/Spa Style! This home also features a media room! No need to go on vacation with this home! It's loaded! Laundry room on the 2nd floor will have upper and lower cabinets and a convenient sink for pre-wash! Lots of interior upgrades! Great home to make yours today! Close to 3 ...

Please refer to actual blueprints for an accurate representation of home design. Home design and elevations subject to change without prior notice. Window, door and porch locations may vary by elevation. Subject to error, ornission or withdrawal.