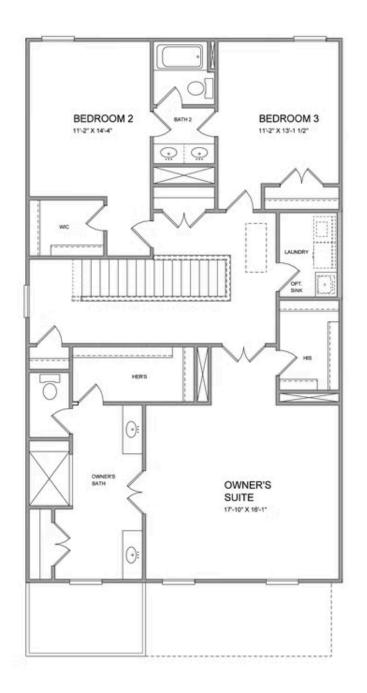

## 4637 molder drive THE OWENS SINGLE FAMILY IN MILLCROFT | BUFORD, GA

Elevate your life in 2023! \$20k Any Way You Want on all contracts written before 1/31/2023 and closing by 3/31/2023 Owens D - By The Providence Group - Elevate Your Life in 2023! New Construction! This home has 10 ft. Ceilings on the main floor, 9 ft. on the 2nd floor and Guest bedrm w full bathroom on main floor. Courtyard home with patio and fantastic slider door option! The Huge Owner's Suite has separate his and hers closets, separate vanities and walk in shower. There is a Jack and Jill bathrm layout for the upstairs bedrooms. The family room features a cozy fireplace with stacked quartzite while the laundry rm offers upper and lower cabinets. Gourmet kitchend with Bright white cabinets at the perimeter and large island with driftwood stain, Quartz kitchen countertops, and single bowl kitchen sink. This home is on trend for 2023! Lots of interior upgrades! Great home to make yours today and enjoy the New Year! Home is under construction and estimated to be completed in Jan/Feb 2023, Pictures represent a previously built home by The Providence Group, not the actual home since it is under construction.

## Want to Know More About This Home?

Want to Know More About This Home?

Want to Know More About This Home?

Want to Know More About This Home?

OPTION WHEN COAT CLOSET

Want to Know More About This Home?

OPTION WHEN 9' SLIDING GLASS DOOR