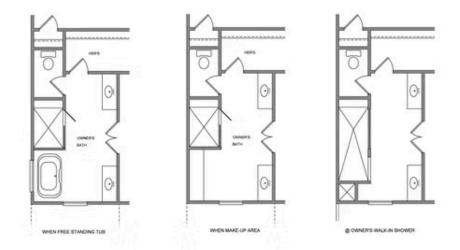

## 4637 molder drive THE OWENS SINGLE FAMILY IN MILLCROFT | BUFORD, GA

Elevate your life in 2023! \$20k Any Way You Want on all contracts written before 1/31/2023 and closing by 3/31/2023 Owens D - By The Providence Group - Elevate Your Life in 2023! New Construction! This home has 10 ft. Ceilings on the main floor, 9 ft. on the 2nd floor and Guest bedrm w full bathroom on main floor. Courtyard home with patio and fantastic slider door option! The Huge Owner's Suite has separate his and hers closets, separate vanities and walk in shower. There is a Jack and Jill bathrm layout for the upstairs bedrooms. The family room features a cozy fireplace with stacked quartzite while the laundry rm offers upper and lower cabinets. Gourmet kitchend with Bright white cabinets at the perimeter and large island with driftwood stain, Quartz kitchen countertops, and single bowl kitchen sink. This home is on trend for 2023! Lots of interior upgrades! Great home to make yours today and enjoy the New Year! Home is under construction and estimated to be completed in Jan/Feb 2023, Pictures represent a previously built home by The Providence Group, not the actual home since it is under construction.