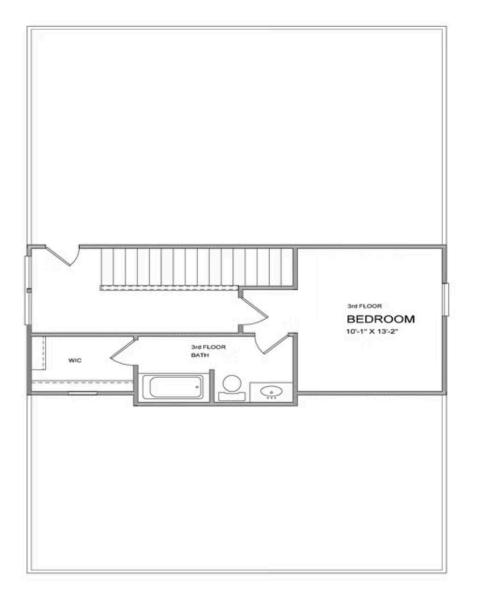

## 4637 molder drive THE OWENS SINGLE FAMILY IN MILLCROFT | BUFORD, GA

Elevate your life in 2023! \$20k Any Way You Want on all contracts written before 1/31/2023 and closing by 3/31/2023 Owens D - By The Providence Group - Elevate Your Life in 2023! New Construction! This home has 10 ft. Ceilings on the main floor, 9 ft. on the 2nd floor and Guest bedrm w full bathroom on main floor. Courtyard home with patio and fantastic slider door option! The Huge Owner's Suite has separate his and hers closets, separate vanities and walk in shower. There is a Jack and Jill bathrm layout for the upstairs bedrooms. The family room features a cozy fireplace with stacked quartzite while the laundry rm offers upper and lower cabinets. Gourmet kitchend with Bright white cabinets at the perimeter and large island with driftwood stain, Quartz kitchen countertops, and single bowl kitchen sink. This home is on trend for 2023! Lots of interior upgrades! Great home to make yours today and enjoy the New Year! Home is under construction and estimated to be completed in Jan/Feb 2023, Pictures represent a previously built home by The Providence Group, not the actual home since it is under construction.