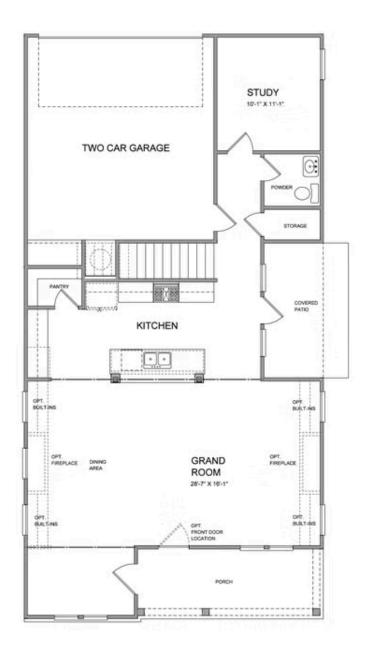

## 4637 molder drive THE OWENS SINGLE FAMILY IN MILLCROFT | BUFORD, GA

Elevate your life in 2023! \$20k Any Way You Want on all contracts written before 1/31/2023 and closing by 3/31/2023 Owens D - By The Providence Group - Elevate Your Life in 2023! New Construction! This home has 10 ft. Ceilings on the main floor, 9 ft. on the 2nd floor and Guest bedrm w full bathroom on main floor. Courtyard home with patio and fantastic slider door option! The Huge Owner's Suite has separate his and hers closets, separate vanities and walk in shower. There is a Jack and Jill bathrm layout for the upstairs bedrooms. The family room features a cozy fireplace with stacked quartzite while the laundry rm offers upper and lower cabinets. Gourmet kitchend with Bright white cabinets at the perimeter and large island with driftwood stain, Quartz kitchen countertops, and single bowl kitchen sink. This home is on trend for 2023! Lots of interior upgrades! Great home to make yours today and enjoy the New Year! Home is under construction and estimated to be completed in Jan/Feb 2023, Pictures represent a previously built home by The Providence Group, not the actual home since it is under construction.

## Want to Know More About This Home?

Want to Know More About This Home?

Want to Know More About This Home?

Want to Know More About This Home?

OPTION WHEN COAT CLOSET

Want to Know More About This Home?

OPTION WHEN 9' SLIDING GLASS DOOR