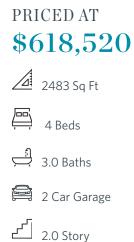

## 4637 molder drive THE OWENS SINGLE FAMILY IN MILLCROFT | BUFORD, GA

Elevate your life in 2023! \$20k Any Way You Want on all contracts written before 1/31/2023 and closing by 3/31/2023 Owens D - By The Providence Group - Elevate Your Life in 2023! New Construction! This home has 10 ft. Ceilings on the main floor, 9 ft. on the 2nd floor and Guest bedrm w full bathroom on main floor. Courtyard home with patio and fantastic slider door option! The Huge Owner's Suite has separate his and hers closets, separate vanities and walk in shower. There is a Jack and Jill bathrm layout for the upstairs bedrooms. The family room features a cozy fireplace with stacked quartzite while the laundry rm offers upper and lower cabinets. Gourmet kitchend with Bright white cabinets at the perimeter and large island with driftwood stain, Quartz kitchen countertops, and single bowl kitchen sink. This home is on trend for 2023! Lots of interior upgrades! Great home to make yours today and enjoy the New Year! Home is under construction and estimated to be completed in Jan/Feb 2023, Pictures represent a previously built home by The Providence Group, not the actual home since it is under construction.