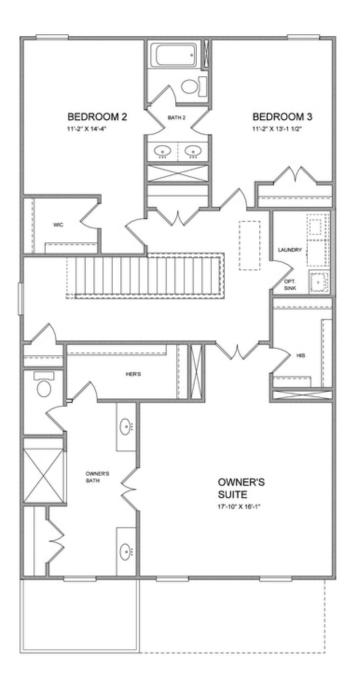

Elevate your life in 2023! \$20k Any Way You Want on all contracts written before 1/31/2023 and closing by 3/31/2023 Owens D - By The Providence Group - Elevate Your Life in 2023! New Construction! This home has 10 ft. Ceilings on the main floor, 9 ft. on the 2nd floor and Guest bedrm w full bathroom on main floor. Courtyard home with patio and fantastic slider door option! The Huge Owner's Suite has separate his and hers closets, separate vanities and walk in shower. There is a Jack and Jill bathrm layout for the upstairs bedrooms. The family room features a cozy fireplace with stacked quartzite while the laundry rm offers upper and lower cabinets. Gourmet kitchend with Bright white cabinets at the perimeter and large island with driftwood stain, Quartz kitchen countertops, and single bowl kitchen sink. This home is on trend for 2023! Lots of interior upgrades! Great home to make yours today and enjoy the New Year! Home is under construction and estimated to be completed in Jan/Feb 2023, Pictures represent a previously built home by The Providence Group, not the actual home since it is under construction.