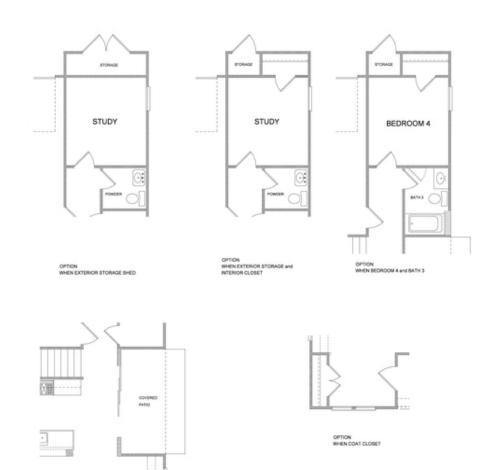

Elevate your life in 2023! \$20k Any Way You Want on all contracts written before 1/31/2023 and closing by 3/31/2023 Owens D - By The Providence Group - Elevate Your Life in 2023! New Construction! This home has 10 ft. Ceilings on the main floor, 9 ft. on the 2nd floor and Guest bedrm w full bathroom on main floor. Courtyard home with patio and fantastic slider door option! The Huge Owner's Suite has separate his and hers closets, separate vanities and walk in shower. There is a Jack and Jill bathrm layout for the upstairs bedrooms. The family room features a cozy fireplace with stacked quartzite while the laundry rm offers upper and lower cabinets. Gourmet kitchend with Bright white cabinets at the perimeter and large island with driftwood stain, Quartz kitchen countertops, and single bowl kitchen sink. This home is on trend for 2023! Lots of interior upgrades! Great home to make yours today and enjoy the New Year! Home is under construction and estimated to be completed in Jan/Feb 2023, Pictures represent a previously built home by The Providence Group, not the actual home since it is under construction.