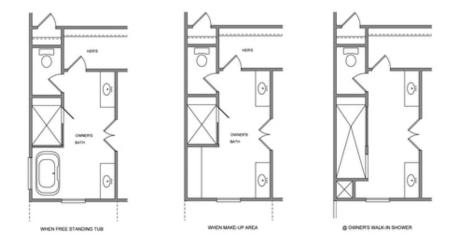

Elevate your life in 2023! \$20k Any Way You Want on all contracts written before 1/31/2023 and closing by 3/31/2023 Owens D - By The Providence Group - Elevate Your Life in 2023! New Construction! This home has 10 ft. Ceilings on the main floor, 9 ft. on the 2nd floor and Guest bedrm w full bathroom on main floor. Courtyard home with patio and fantastic slider door option! The Huge Owner's Suite has separate his and hers closets, separate vanities and walk in shower. There is a Jack and Jill bathrm layout for the upstairs bedrooms. The family room features a cozy fireplace with stacked quartzite while the laundry rm offers upper and lower cabinets. Gourmet kitchend with Bright white cabinets at the perimeter and large island with driftwood stain, Quartz kitchen countertops, and single bowl kitchen sink. This home is on trend for 2023! Lots of interior upgrades! Great home to make yours today and enjoy the New Year! Home is under construction and estimated to be completed in Jan/Feb 2023, Pictures represent a previously built home by The Providence Group, not the actual home since it is under construction.