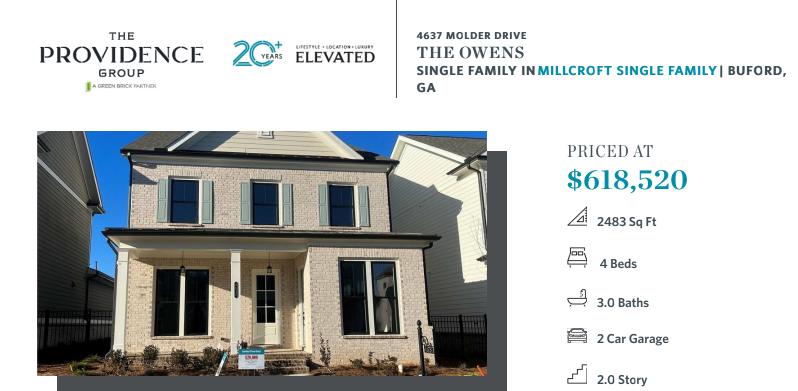

Elevate your life in 2023! \$20k Any Way You Want on all contracts written before 1/31/2023 and closing by 3/31/2023 Owens D - By The Providence Group - Elevate Your Life in 2023! New Construction! This home has 10 ft. Ceilings on the main floor, 9 ft. on the 2nd floor and Guest bedrm w full bathroom on main floor. Courtyard home with patio and fantastic slider door option! The Huge Owner's Suite has separate his and hers closets, separate vanities and walk in shower. There is a Jack and Jill bathrm layout for the upstairs bedrooms. The family room features a cozy fireplace with stacked quartzite while the laundry rm offers upper and lower cabinets. Gourmet kitchend with Bright white cabinets at the perimeter and large island with driftwood stain, Quartz kitchen countertops, and single bowl kitchen sink. This home is on trend for 2023! Lots of interior upgrades! Great home to make yours today and enjoy the New Year! Home is under construction and estimated to be completed in Jan/Feb 2023, Pictures represent a previously built home by The Providence Group, not the actual home since it is under construction.