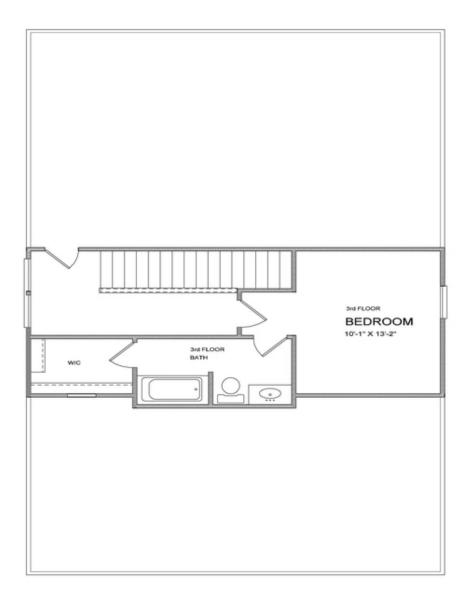

Elevate your life in 2023! \$20k Any Way You Want on all contracts written before 1/31/2023 and closing by 3/31/2023 Owens D - By The Providence Group - Elevate Your Life in 2023! New Construction! This home has 10 ft. Ceilings on the main floor, 9 ft. on the 2nd floor and Guest bedrm w full bathroom on main floor. Courtyard home with patio and fantastic slider door option! The Huge Owner's Suite has separate his and hers closets, separate vanities and walk in shower. There is a Jack and Jill bathrm layout for the upstairs bedrooms. The family room features a cozy fireplace with stacked quartzite while the laundry rm offers upper and lower cabinets. Gourmet kitchend with Bright white cabinets at the perimeter and large island with driftwood stain, Quartz kitchen countertops, and single bowl kitchen sink. This home is on trend for 2023! Lots of interior upgrades! Great home to make yours today and enjoy the New Year! Home is under construction and estimated to be completed in Jan/Feb 2023, Pictures represent a previously built home by The Providence Group, not the actual home since it is under construction.