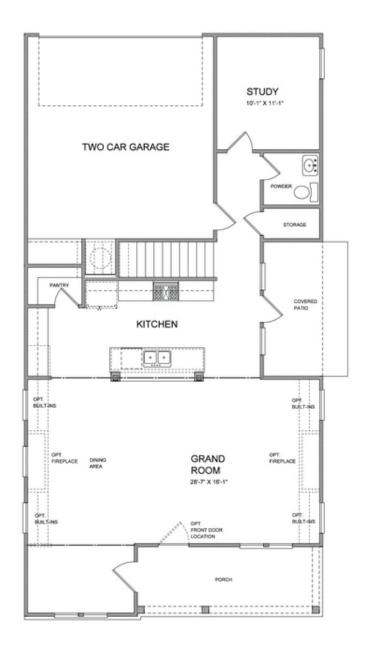

Elevate your life in 2023! \$20k Any Way You Want on all contracts written before 1/31/2023 and closing by 3/31/2023 Owens D - By The Providence Group - Elevate Your Life in 2023! New Construction! This home has 10 ft. Ceilings on the main floor, 9 ft. on the 2nd floor and Guest bedrm w full bathroom on main floor. Courtyard home with patio and fantastic slider door option! The Huge Owner's Suite has separate his and hers closets, separate vanities and walk in shower. There is a Jack and Jill bathrm layout for the upstairs bedrooms. The family room features a cozy fireplace with stacked quartzite while the laundry rm offers upper and lower cabinets. Gourmet kitchend with Bright white cabinets at the perimeter and large island with driftwood stain, Quartz kitchen countertops, and single bowl kitchen sink. This home is on trend for 2023! Lots of interior upgrades! Great home to make yours today and enjoy the New Year! Home is under construction and estimated to be completed in Jan/Feb 2023, Pictures represent a previously built home by The Providence Group, not the actual home since it is under construction.