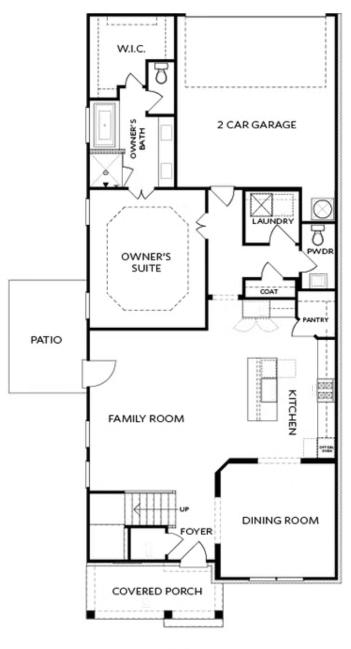

\*Master on Main\*\* Elevate your life in 2023! \$20k Any Way You Want on all contracts written before 1/31/2023 and closing by 3/31/2023 Charleston C By The Providence Group - Master on Main! Highly Sought After Master on Main! 4 bedroom, 3.5 bath, 2 story, NEW Construction, Wow! Brand New! The first floor offers 10ft. Ceilings, owners suite with a HUGE Walk in shower in Owner's bathroom and easy access to the laundry room. The gorgeous kitchen has Quartz countertops, Stacked Bright White Cabinets and a large island with Driftwood stain overlooking the family room with cozy fireplace. A separate dining room to enjoy for the holidays coming. 2nd floor with 9ft ceilings has 3 additional bedrooms and 2 baths. An Outdoor Storage Shed - attached to home for your mower, bikes and outdoor toys. Side patio with courtyard! Home is under construction and estimated to be completed in Jan/Feb 2023, Pictures represent a previously built home by The Providence Group, not the actual home since it is under construction

### 4647 MOLDER DRIVE THE CHARLESTON SINGLE FAMILY IN MILLCROFT | BUFORD, GA

Want to Know More About This Home?

CONTACT OUR COMMUNITY SALES MANAGER Call Us @ 470.248.2097

Please refer to actual blueprints for an accurate representation of home design. Home design and elevations subject to change without prior notice. Window, door and porch locations may vary by elevation. Subject to error, ornission or withdrawal.