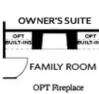

\*Master on Main\*\* Elevate your life in 2023! \$20k Any Way You Want on all contracts written before 1/31/2023 and closing by 3/31/2023 Charleston C By The Providence Group - Master on Main! Highly Sought After Master on Main! 4 bedroom, 3.5 bath, 2 story, NEW Construction, Wow! Brand New! The first floor offers 10ft. Ceilings, owners suite with a HUGE Walk in shower in Owner's bathroom and easy access to the laundry room. The gorgeous kitchen has Quartz countertops, Stacked Bright White Cabinets and a large island with Driftwood stain overlooking the family room with cozy fireplace. A separate dining room to enjoy for the holidays coming. 2nd floor with 9ft ceilings has 3 additional bedrooms and 2 baths. An Outdoor Storage Shed - attached to home for your mower, bikes and outdoor toys. Side patio with courtyard! Home is under construction and estimated to be completed in Jan/Feb 2023, Pictures represent a previously built home by The Providence Group, not the actual home since it is under construction