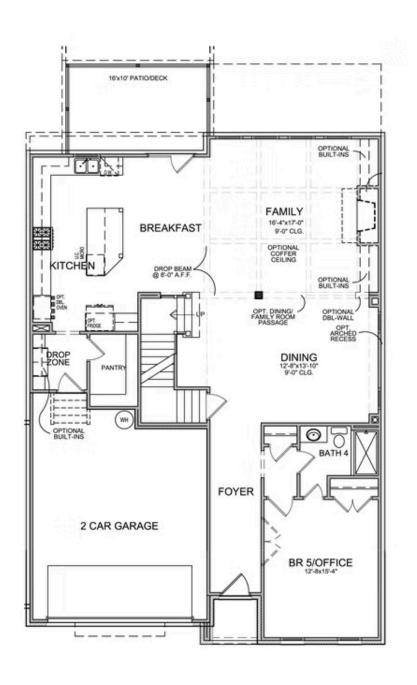

PRICED AT

\$821,390

4055 Sq Ft

6 Reds

5.0 Baths

2 Car Garage

2.0 Story

Montgomery A - By The Providence Group - 3 Story Home featuring 6 bedrooms and 5 bathrooms! This popular floor plan has 10 ft. Ceilings on the main floor and features a guest bedroom/office with full bathroom, cozy fireplace, extended kitchen, and separate dining room with view to family room! The beautifully designed kitchen has stacked white cabinets, Quartz countertops, single bowl sink and double oven making cooking a breeze. The dining room will be fantastic for the holiday get togethers. On the 2nd floor you will find 9' ceilings, a bedroom with its own private bathroom, plus 2 other bedrooms that have a Jack and Jill bathroom, a Laundry room with cabinets and sink. The master bedroom and bathroom is amazing! The master bathroom has separate His/Hers vanities, a soaking tub plus a shower! In addition, there is also a 3rd Floor which has another bedroom with full bathroom! This 3rd floor is perfect for a work at home office! This home is absolutely gorgeous! Lots of interior upgrades and up to date with the current trends! Great home to make yours today! Community offers swim/clubhouse, fitness center, and firepits. Master Planned Community with you in mind! Home is ...