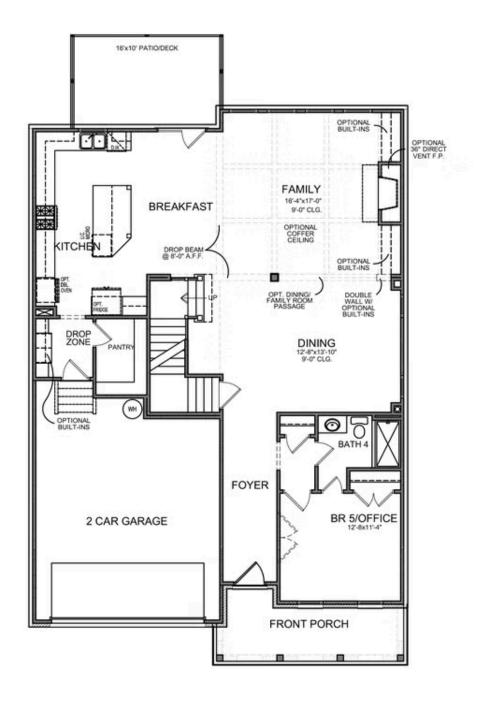

PRICED AT

\$821,390

4055 Sq Ft

6 Reds

5.0 Baths

2 Car Garage

2.0 Story

Montgomery A - By The Providence Group - 3 Story Home featuring 6 bedrooms and 5 bathrooms! This popular floor plan has 10 ft. Ceilings on the main floor and features a guest bedroom/office with full bathroom, cozy fireplace, extended kitchen, and separate dining room with view to family room! The beautifully designed kitchen has stacked white cabinets, Quartz countertops, single bowl sink and double oven making cooking a breeze. The dining room will be fantastic for the holiday get togethers. On the 2nd floor you will find 9' ceilings, a bedroom with its own private bathroom, plus 2 other bedrooms that have a Jack and Jill bathroom, a Laundry room with cabinets and sink. The master bedroom and bathroom is amazing! The master bathroom has separate His/Hers vanities, a soaking tub plus a shower! In addition, there is also a 3rd Floor which has another bedroom with full bathroom! This 3rd floor is perfect for a work at home office! This home is absolutely gorgeous! Lots of interior upgrades and up to date with the current trends! Great home to make yours today! Community offers swim/clubhouse, fitness center, and firepits. Master Planned Community with you in mind! Home is ...