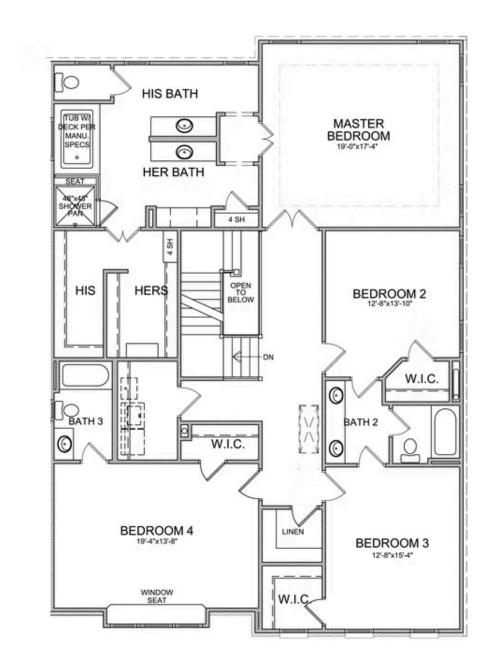

PRICED AT

\$821,390

4055 Sq Ft

6 Reds

5.0 Baths

2 Car Garage

2.0 Story

Montgomery A - By The Providence Group - 3 Story Home featuring 6 bedrooms and 5 bathrooms! This popular floor plan has 10 ft. Ceilings on the main floor and features a guest bedroom/office with full bathroom, cozy fireplace, extended kitchen, and separate dining room with view to family room! The beautifully designed kitchen has stacked white cabinets, Quartz countertops, single bowl sink and double oven making cooking a breeze. The dining room will be fantastic for the holiday get togethers. On the 2nd floor you will find 9' ceilings, a bedroom with its own private bathroom, plus 2 other bedrooms that have a Jack and Jill bathroom, a Laundry room with cabinets and sink. The master bedroom and bathroom is amazing! The master bathroom has separate His/Hers vanities, a soaking tub plus a shower! In addition, there is also a 3rd Floor which has another bedroom with full bathroom! This 3rd floor is perfect for a work at home office! This home is absolutely gorgeous! Lots of interior upgrades and up to date with the current trends! Great home to make yours today! Community offers swim/clubhouse, fitness center, and firepits. Master Planned Community with you in mind! Home is ...