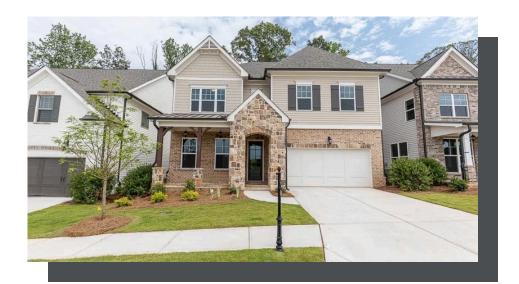

PRICED AT

\$821,390

4055 Sq Ft

6 Reds

5.0 Baths

2 Car Garage

2.0 Story

Montgomery A - By The Providence Group - 3 Story Home featuring 6 bedrooms and 5 bathrooms! This popular floor plan has 10 ft. Ceilings on the main floor and features a guest bedroom/office with full bathroom, cozy fireplace, extended kitchen, and separate dining room with view to family room! The beautifully designed kitchen has stacked white cabinets, Quartz countertops, single bowl sink and double oven making cooking a breeze. The dining room will be fantastic for the holiday get togethers. On the 2nd floor you will find 9' ceilings, a bedroom with its own private bathroom, plus 2 other bedrooms that have a Jack and Jill bathroom, a Laundry room with cabinets and sink. The master bedroom and bathroom is amazing! The master bathroom has separate His/Hers vanities, a soaking tub plus a shower! In addition, there is also a 3rd Floor which has another bedroom with full bathroom! This 3rd floor is perfect for a work at home office! This home is absolutely gorgeous! Lots of interior upgrades and up to date with the current trends! Great home to make yours today! Community offers swim/clubhouse, fitness center, and firepits. Master Planned Community with you in mind! Home is ...