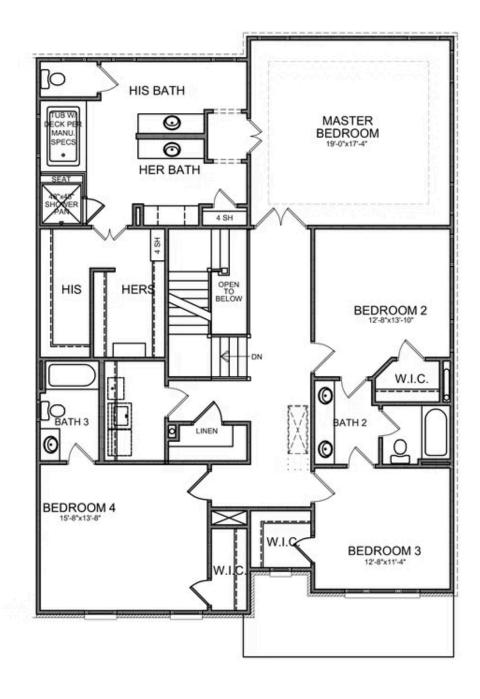

PRICED AT

\$821,390

4055 Sq Ft

6 Reds

5.0 Baths

2 Car Garage

2.0 Story

Montgomery A - By The Providence Group - 3 Story Home featuring 6 bedrooms and 5 bathrooms! This popular floor plan has 10 ft. Ceilings on the main floor and features a guest bedroom/office with full bathroom, cozy fireplace, extended kitchen, and separate dining room with view to family room! The beautifully designed kitchen has stacked white cabinets, Quartz countertops, single bowl sink and double oven making cooking a breeze. The dining room will be fantastic for the holiday get togethers. On the 2nd floor you will find 9' ceilings, a bedroom with its own private bathroom, plus 2 other bedrooms that have a Jack and Jill bathroom, a Laundry room with cabinets and sink. The master bedroom and bathroom is amazing! The master bathroom has separate His/Hers vanities, a soaking tub plus a shower! In addition, there is also a 3rd Floor which has another bedroom with full bathroom! This 3rd floor is perfect for a work at home office! This home is absolutely gorgeous! Lots of interior upgrades and up to date with the current trends! Great home to make yours today! Community offers swim/clubhouse, fitness center, and firepits. Master Planned Community with you in mind! Home is ...