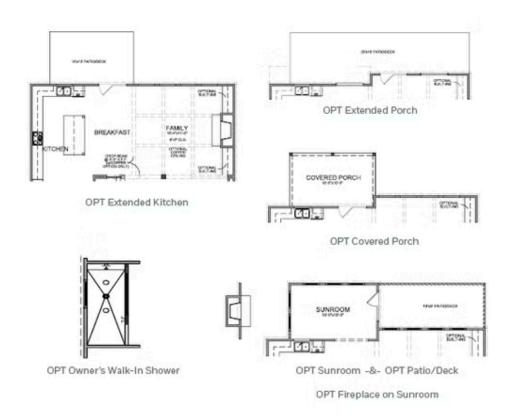

### Optional Layouts

**OPT Covered Porch** 

OPT Sunroom -&- OPT Patio/Deck

**OPT Fireplace on Sunroom** 

OPT Owner's Walk-In Shower

Want to Know More About This Home?