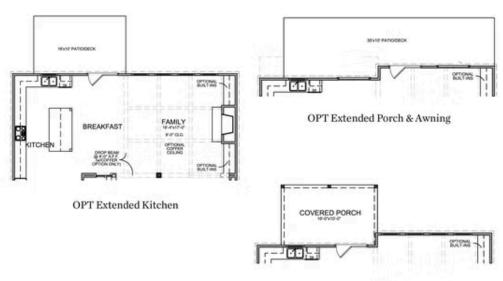

### Optional Layouts

**OPT Covered Porch** 

OPT Sunroom -&- OPT Patio/Deck

**OPT Fireplace on Sunroom** 

OPT Owner's Walk-In Shower

Want to Know More About This Home?