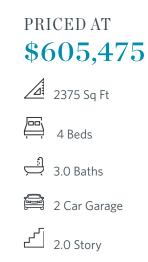

Move in Ready!!!! ELEVATE YOUR LIFE IN 2023! NEW YEAR NEW PRICE PLUS \$20,000 ANY WAY YOU WANT IT ON CONTRACTS WRITTEN BY MARCH 31, 2023- New Construction! By The Providence Group! Lots of interior upgrades! The 10' Ceilings and 8' doors on the main floor give this plan a grand feeling. The family room with a fireplace and quarzite surround is a cozy spot for gatherings. The beautiful, gourmet kitchen has Bright white cabinets at the perimeter and large island with driftwood stain, Quartz kitchen countertops, and single bowl kitchen sink. Lastly on the main floor is a guest retreat with a private bath which is a great feature for visitors. On the 2nd floor, the spacious Owner's Suite has separate his and hers closets, separate vanities with quartz counters and frameless, walk in shower. There is a Jack and Jill bathroom layout for the upstairs bedrooms. This home has a lot of thought put into its design and features. Courtyard home with patio and fantastic slider door option! Great home to make yours today and get ready to enjoy your new home for 2023! Home is MOVE IN READY! Pictures represent a previously built home by The Providence ...