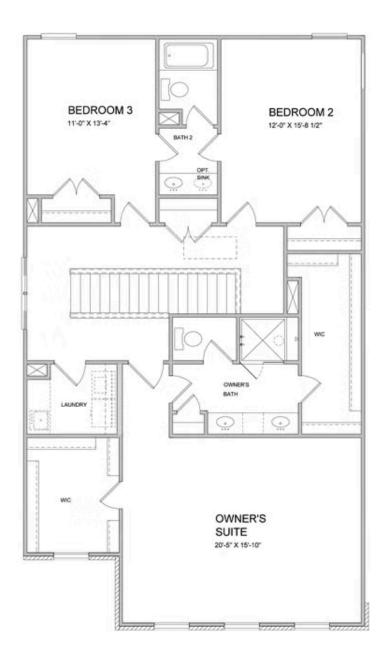

Move in Ready!!!! ELEVATE YOUR LIFE IN 2023! NEW YEAR NEW PRICE PLUS \$20,000 ANY WAY YOU WANT IT ON CONTRACTS WRITTEN BY MARCH 31, 2023- New Construction! By The Providence Group! Lots of interior upgrades! The 10' Ceilings and 8' doors on the main floor give this plan a grand feeling. The family room with a fireplace and quarzite surround is a cozy spot for gatherings. The beautiful, gourmet kitchen has Bright white cabinets at the perimeter and large island with driftwood stain, Quartz kitchen countertops, and single bowl kitchen sink. Lastly on the main floor is a guest retreat with a private bath which is a great feature for visitors. On the 2nd floor, the spacious Owner's Suite has separate his and hers closets, separate vanities with quartz counters and frameless, walk in shower. There is a Jack and Jill bathroom layout for the upstairs bedrooms. This home has a lot of thought put into its design and features. Courtyard home with patio and fantastic slider door option! Great home to make yours today and get ready to enjoy your new home for 2023! Home is MOVE IN READY! Pictures represent a previously built home by The Providence ...

## Want to Know More About This Home?

First Floor

Want to Know More About This Home?

Want to Know More About This Home?

All Options

Want to Know More About This Home?

Want to Know More About This Home?