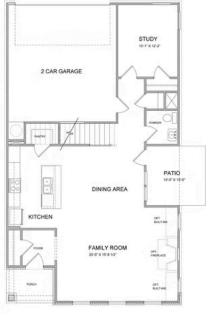

## Want to Know More About This Home?

First Floor

Want to Know More About This Home?

Want to Know More About This Home?

All Options

Want to Know More About This Home?

Want to Know More About This Home?

Move in Ready!!!! ELEVATE YOUR LIFE IN 2023! NEW YEAR NEW PRICE PLUS \$20,000 ANY WAY YOU WANT IT ON CONTRACTS WRITTEN BY MARCH 31, 2023- New Construction! By The Providence Group! Lots of interior upgrades! The 10' Ceilings and 8' doors on the main floor give this plan a grand feeling. The family room with a fireplace and quarzite surround is a cozy spot for gatherings. The beautiful, gourmet kitchen has Bright white cabinets at the perimeter and large island with driftwood stain, Quartz kitchen countertops, and single bowl kitchen sink. Lastly on the main floor is a guest retreat with a private bath which is a great feature for visitors. On the 2nd floor, the spacious Owner's Suite has separate his and hers closets, separate vanities with quartz counters and frameless, walk in shower. There is a Jack and Jill bathroom layout for the upstairs bedrooms. This home has a lot of thought put into its design and features. Courtyard home with patio and fantastic slider door option! Great home to make yours today and get ready to enjoy your new home for 2023! Home is MOVE IN READY! Pictures represent a previously built home by The Providence ...