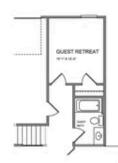

Move in Ready!!!! ELEVATE YOUR LIFE IN 2023! NEW YEAR NEW PRICE PLUS \$20,000 ANY WAY YOU WANT IT ON CONTRACTS WRITTEN BY MARCH 31, 2023- New Construction! By The Providence Group! Lots of interior upgrades! The 10' Ceilings and 8' doors on the main floor give this plan a grand feeling. The family room with a fireplace and quarzite surround is a cozy spot for gatherings. The beautiful, gourmet kitchen has Bright white cabinets at the perimeter and large island with driftwood stain, Quartz kitchen countertops, and single bowl kitchen sink. Lastly on the main floor is a guest retreat with a private bath which is a great feature for visitors. On the 2nd floor, the spacious Owner's Suite has separate his and hers closets, separate vanities with quartz counters and frameless, walk in shower. There is a Jack and Jill bathroom layout for the upstairs bedrooms. This home has a lot of thought put into its design and features. Courtyard home with patio and fantastic slider door option! Great home to make yours today and get ready to enjoy your new home for 2023! Home is MOVE IN READY! Pictures represent a previously built home by The Providence ...

Second Floor Options

Want to Know More About This Home?

CONTACT OUR COMMUNITY SALES MANAGER Call Us @ 470.248.2097

Please refer to actual blueprints for an accurate representation of home design. Home design and elevations subject to change without prior notice. Window, door and porch locations may vary by elevation. Subject to error, ornission or withdrawal.