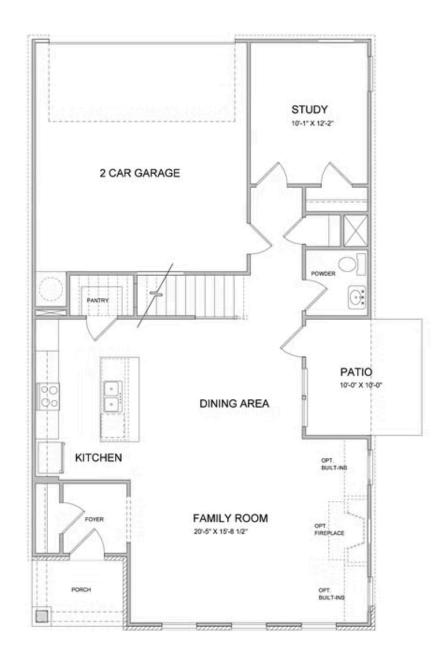

Move in Ready!!!! ELEVATE YOUR LIFE IN 2023! NEW YEAR NEW PRICE PLUS \$20,000 ANY WAY YOU WANT IT ON CONTRACTS WRITTEN BY MARCH 31, 2023- New Construction! By The Providence Group! Lots of interior upgrades! The 10' Ceilings and 8' doors on the main floor give this plan a grand feeling. The family room with a fireplace and quarzite surround is a cozy spot for gatherings. The beautiful, gourmet kitchen has Bright white cabinets at the perimeter and large island with driftwood stain, Quartz kitchen countertops, and single bowl kitchen sink. Lastly on the main floor is a guest retreat with a private bath which is a great feature for visitors. On the 2nd floor, the spacious Owner's Suite has separate his and hers closets, separate vanities with quartz counters and frameless, walk in shower. There is a Jack and Jill bathroom layout for the upstairs bedrooms. This home has a lot of thought put into its design and features. Courtyard home with patio and fantastic slider door option! Great home to make yours today and get ready to enjoy your new home for 2023! Home is MOVE IN READY! Pictures represent a previously built home by The Providence ...

## Want to Know More About This Home?

First Floor

Want to Know More About This Home?

Want to Know More About This Home?

All Options

Want to Know More About This Home?

Want to Know More About This Home?