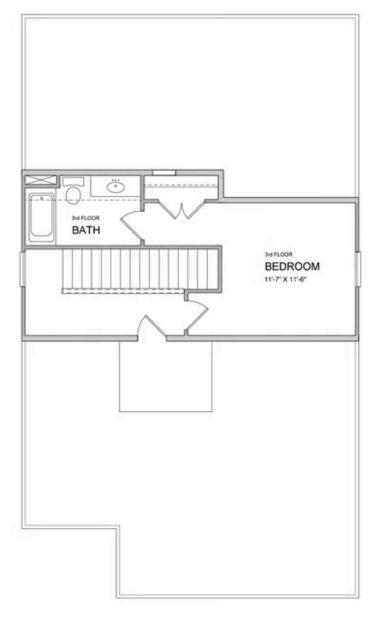

e 2nd floor, the spacious Owner's Suite has separate his and hers closets, separate vanities with quartz counters and frameless, walk in shower. There is a Jack and Jill bathroom layout for the upstairs bedrooms. This home has a lot of thought put into its design and features. Courtyard home with patio and fantastic slider door option! Great home to make yours today and get ready to enjoy your new home for 2023! Home is MOVE IN READY! Pictures represent a previously built home by The Providence ...

## Want to Know More About This Home?









First Floor



Want to Know More About This Home?









Want to Know More About This Home?









All Options

Want to Know More About This Home?









Want to Know More About This Home?









# Want to Know More About This Home?









Optional 3rd Floor

# Want to Know More About This Home?















OPT 3rd Car Garage Bay

First Floor Options

3rd CAR BAY





OPT 9' Sliding Glass Door

OPT Office 1 ilo Foyer

OPT Owner's Tub & Shower Combo



OPT Office 2 ilo Enlarged WIC

Second Floor Options

Want to Know More About This Home?

CONTACT OUR COMMUNITY SALES MANAGER Call Us @ 470.248.2097

Please refer to actual blueprints for an accurate representation of home design. Home design and elevations subject to change without prior notice. Window, door and porch locations may vary by elevation. Subject to error, ornission or withdrawal.