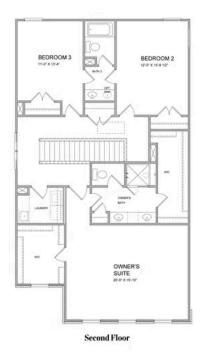

Second Floor Options

Want to Know More About This Home?

CONTACT OUR COMMUNITY SALES MANAGER Call Us @ 470.248.2097

Please refer to actual blueprints for an accurate representation of home design. Home design and elevations subject to change without prior notice. Window, door and porch locations may vary by elevation. Subject to error, ornission or withdrawal.

Move in Ready!!!! ELEVATE YOUR LIFE IN 2023! NEW YEAR NEW PRICE PLUS \$20,000 ANY WAY YOU WANT IT ON CONTRACTS WRITTEN BY MARCH 31, 2023- New Construction! By The Providence Group! Lots of interior upgrades! The 10' Ceilings and 8' doors on the main floor give this plan a grand feeling. The family room with a fireplace and quarzite surround is a cozy spot for gatherings. The beautiful, gourmet kitchen has Bright white cabinets at the perimeter and large island with driftwood stain, Quartz kitchen countertops, and single bowl kitchen sink. Lastly on the main floor is a guest retreat with a private bath which is a great feature for visitors. On the 2nd floor, the spacious Owner's Suite has separate his and hers closets, separate vanities with quartz counters and frameless, walk in shower. There is a Jack and Jill bathroom layout for the upstairs bedrooms. This home has a lot of thought put into its design and features. Courtyard home with patio and fantastic slider door option! Great home to make yours today and get ready to enjoy your new home for 2023! Home is MOVE IN READY! Pictures represent a previously built home by The Providence ...