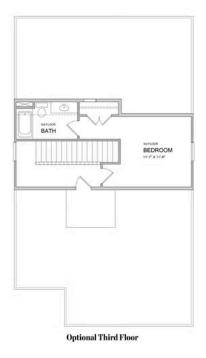

nd with driftwood stain, Quartz kitchen countertops, and single bowl kitchen sink. Lastly on the main floor is a guest retreat with a private bath which is a great feature for visitors. On the 2nd floor, the spacious Owner's Suite has separate his and hers closets, separate vanities with quartz counters and frameless, walk in shower. There is a Jack and Jill bathroom layout for the upstairs bedrooms. This home has a lot of thought put into its design and features. Courtyard home with patio and fantastic slider door option! Great home to make yours today and get ready to enjoy your new home for 2023! Home is MOVE IN READY! Pictures represent a previously built home by The Providence ...

## Want to Know More About This Home?









First Floor



Want to Know More About This Home?









Want to Know More About This Home?









All Options

Want to Know More About This Home?









Want to Know More About This Home?









# Want to Know More About This Home?









Optional 3rd Floor

# Want to Know More About This Home?















OPT 3rd Car Garage Bay

First Floor Options

3rd CAR BAY





OPT 9' Sliding Glass Door

OPT Office 1 ilo Foyer

OPT Owner's Tub & Shower Combo



OPT Office 2 ilo Enlarged WIC

Second Floor Options

Want to Know More About This Home?

CONTACT OUR COMMUNITY SALES MANAGER Call Us @ 470.248.2097

Please refer to actual blueprints for an accurate representation of home design. Home design and elevations subject to change without prior notice. Window, door and porch locations may vary by elevation. Subject to error, ornission or with