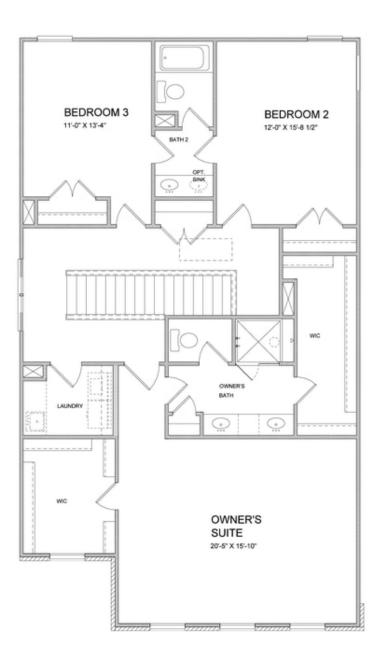

Move in Ready!!!! ELEVATE YOUR LIFE IN 2023! NEW YEAR NEW PRICE PLUS \$20,000 ANY WAY YOU WANT IT ON CONTRACTS WRITTEN BY MARCH 31, 2023- New Construction! By The Providence Group! Lots of interior upgrades! The 10' Ceilings and 8' doors on the main floor give this plan a grand feeling. The family room with a fireplace and quarzite surround is a cozy spot for gatherings. The beautiful, gourmet kitchen has Bright white cabinets at the perimeter and large island with driftwood stain, Quartz kitchen countertops, and single bowl kitchen sink. Lastly on the main floor is a guest retreat with a private bath which is a great feature for visitors. On the 2nd floor, the spacious Owner's Suite has separate his and hers closets, separate vanities with quartz counters and frameless, walk in shower. There is a Jack and Jill bathroom layout for the upstairs bedrooms. This home has a lot of thought put into its design and features. Courtyard home with patio and fantastic slider door option! Great home to make yours today and get ready to enjoy your new home for 2023! Home is MOVE IN READY! Pictures represent a previously built home by The Providence ...

## Want to Know More About This Home?

CONTACT OUR NEW HOME NAVIGATOR NONE Call Us @ 470-248-2097

First Floor

Want to Know More About This Home? CONTACT OUR NEW HOME NAVIGATOR NONE Call Us @ 470-248-2097

**Optional Third Floor** 