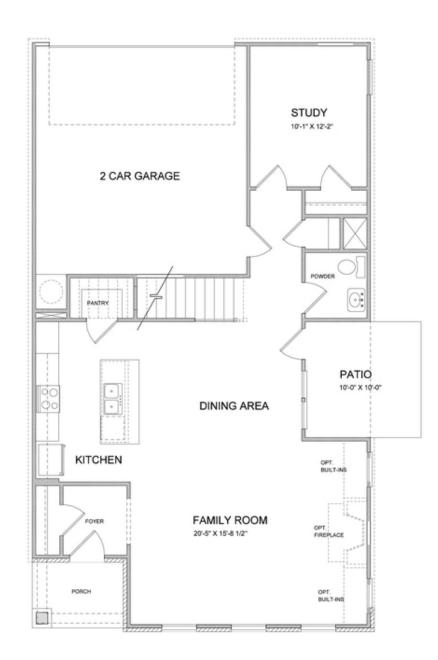

Move in Ready!!!! ELEVATE YOUR LIFE IN 2023! NEW YEAR NEW PRICE PLUS \$20,000 ANY WAY YOU WANT IT ON CONTRACTS WRITTEN BY MARCH 31, 2023- New Construction! By The Providence Group! Lots of interior upgrades! The 10' Ceilings and 8' doors on the main floor give this plan a grand feeling. The family room with a fireplace and quarzite surround is a cozy spot for gatherings. The beautiful, gourmet kitchen has Bright white cabinets at the perimeter and large island with driftwood stain, Quartz kitchen countertops, and single bowl kitchen sink. Lastly on the main floor is a guest retreat with a private bath which is a great feature for visitors. On the 2nd floor, the spacious Owner's Suite has separate his and hers closets, separate vanities with quartz counters and frameless, walk in shower. There is a Jack and Jill bathroom layout for the upstairs bedrooms. This home has a lot of thought put into its design and features. Courtyard home with patio and fantastic slider door option! Great home to make yours today and get ready to enjoy your new home for 2023! Home is MOVE IN READY! Pictures represent a previously built home by The Providence ...

## Want to Know More About This Home?

CONTACT OUR NEW HOME NAVIGATOR NONE Call Us @ 470-248-2097

First Floor

Want to Know More About This Home? CONTACT OUR NEW HOME NAVIGATOR NONE Call Us @ 470-248-2097

**Optional Third Floor** 