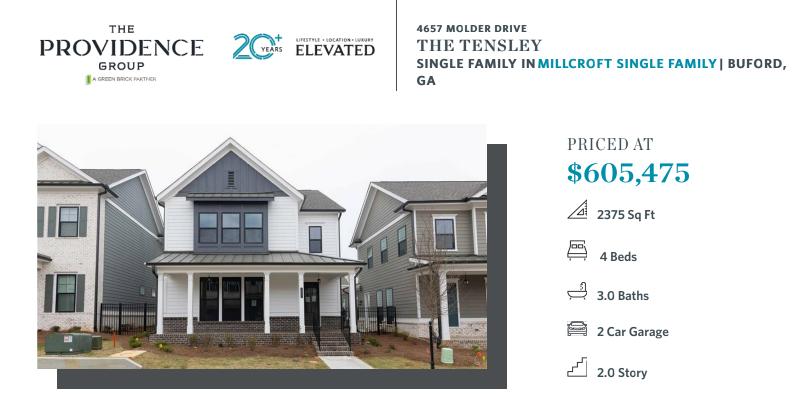

Move in Ready!!!! ELEVATE YOUR LIFE IN 2023! NEW YEAR NEW PRICE PLUS \$20,000 ANY WAY YOU WANT IT ON CONTRACTS WRITTEN BY MARCH 31, 2023- New Construction! By The Providence Group! Lots of interior upgrades! The 10' Ceilings and 8' doors on the main floor give this plan a grand feeling. The family room with a fireplace and quarzite surround is a cozy spot for gatherings. The beautiful, gourmet kitchen has Bright white cabinets at the perimeter and large island with driftwood stain, Quartz kitchen countertops, and single bowl kitchen sink. Lastly on the main floor is a guest retreat with a private bath which is a great feature for visitors. On the 2nd floor, the spacious Owner's Suite has separate his and hers closets, separate vanities with quartz counters and frameless, walk in shower. There is a Jack and Jill bathroom layout for the upstairs bedrooms. This home has a lot of thought put into its design and features. Courtyard home with patio and fantastic slider door option! Great home to make yours today and get ready to enjoy your new home for 2023! Home is MOVE IN READY! Pictures represent a previously built home by The Providence ...

## Want to Know More About This Home?

CONTACT OUR NEW HOME NAVIGATOR NONE Call Us @ 470-248-2097

First Floor

Want to Know More About This Home? CONTACT OUR NEW HOME NAVIGATOR NONE Call Us @ 470-248-2097

**Optional Third Floor** 