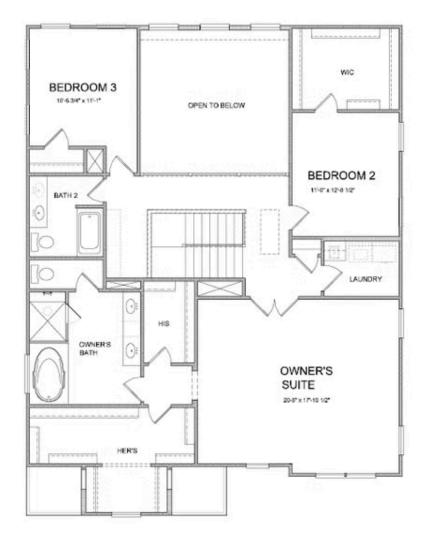

## 4666 molder drive THE CALHOUN SINGLE FAMILY IN MILLCROFT | BUFORD, GA

Calhoun A - By The Providence Group - Elevate Your Life in 2023! The main floor features 10' ceilings, a guest bedroom with full bathroom, Open concept, cozy fireplace, and dining room. The gourmet kitchen has stacked cabinets, Quartz countertops, single bowl sink, breakfast area & separate dining rm will make entertaining easy for the holiday season. Cooking is a breeze with the double oven! The Family room offers a warm fireplace for the cold weather coming! With 9 ft ceilings on the 2nd floor, you will find a bedroom with its own private bathroom, plus another bedroom and bathroom! In addition to this there is also a FANTASTIC Media room for movies! The master bedroom has separate his and hers closets, which I personally LOVE! The master bathroom has a tub plus a shower! Laundry room on the 2nd floor will have upper and lower cabinets and a convenient sink for pre-wash! Lots of interior upgrades! Great home to make yours today! Close to 3 vibrant downtown areas including Suwannee, Buford, and Sugar Hill! Community offers swim/clubhouse, fitness center, and firepits. Master Planned Community with you in mind! Home is under construction and estimated to be completed in Jan/2023, ...

Please refer to actual blueprints for an accurate representation of home design. Home design and elevations subject to change without prior notice. Window, door and porch locations may vary by elevation. Subject to error, ornission or withdrawal.