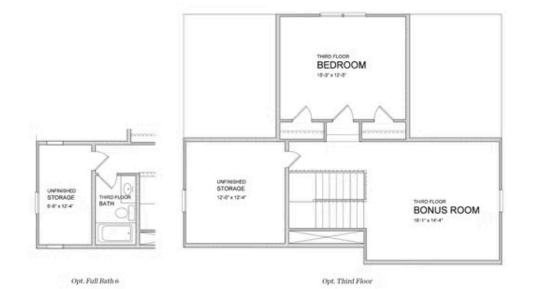

## 4666 molder drive THE CALHOUN SINGLE FAMILY IN MILLCROFT | BUFORD, GA

Calhoun A - By The Providence Group - Elevate Your Life in 2023! The main floor features 10' ceilings, a guest bedroom with full bathroom, Open concept, cozy fireplace, and dining room. The gourmet kitchen has stacked cabinets, Quartz countertops, single bowl sink, breakfast area & separate dining rm will make entertaining easy for the holiday season. Cooking is a breeze with the double oven! The Family room offers a warm fireplace for the cold weather coming! With 9 ft ceilings on the 2nd floor, you will find a bedroom with its own private bathroom, plus another bedroom and bathroom! In addition to this there is also a FANTASTIC Media room for movies! The master bedroom has separate his and hers closets, which I personally LOVE! The master bathroom has a tub plus a shower! Laundry room on the 2nd floor will have upper and lower cabinets and a convenient sink for pre-wash! Lots of interior upgrades! Great home to make yours today! Close to 3 vibrant downtown areas including Suwannee, Buford, and Sugar Hill! Community offers swim/clubhouse, fitness center, and firepits. Master Planned Community with you in mind! Home is under construction and estimated to be completed in Jan/2023, ...

Please refer to actual blueprints for an accurate representation of home design. Home design and elevations subject to change without prior notice. Window, door and porch locations may vary by elevation. Subject to error, ornission or withdrawal.