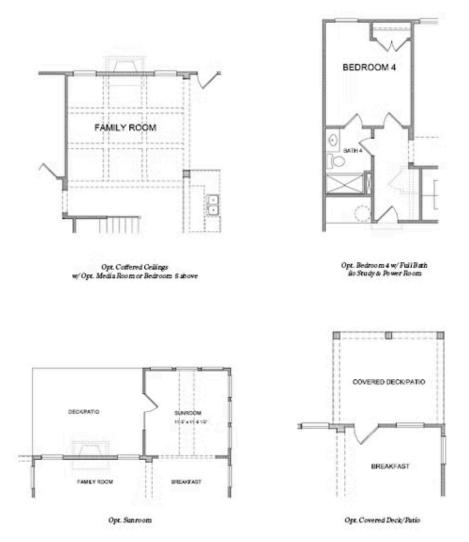

## 4666 molder drive THE CALHOUN SINGLE FAMILY IN MILLCROFT | BUFORD, GA

Calhoun A - By The Providence Group - Elevate Your Life in 2023! The main floor features 10' ceilings, a guest bedroom with full bathroom, Open concept, cozy fireplace, and dining room. The gourmet kitchen has stacked cabinets, Quartz countertops, single bowl sink, breakfast area & separate dining rm will make entertaining easy for the holiday season. Cooking is a breeze with the double oven! The Family room offers a warm fireplace for the cold weather coming! With 9 ft ceilings on the 2nd floor, you will find a bedroom with its own private bathroom, plus another bedroom and bathroom! In addition to this there is also a FANTASTIC Media room for movies! The master bedroom has separate his and hers closets, which I personally LOVE! The master bathroom has a tub plus a shower! Laundry room on the 2nd floor will have upper and lower cabinets and a convenient sink for pre-wash! Lots of interior upgrades! Great home to make yours today! Close to 3 vibrant downtown areas including Suwannee, Buford, and Sugar Hill! Community offers swim/clubhouse, fitness center, and firepits. Master Planned Community with you in mind! Home is under construction and estimated to be completed in Jan/2023, ...

Please refer to actual blueprints for an accurate representation of home design. Home design and elevations subject to change without prior notice. Window, door and porch locations may vary by elevation. Subject to error, ornission or withdrawal.