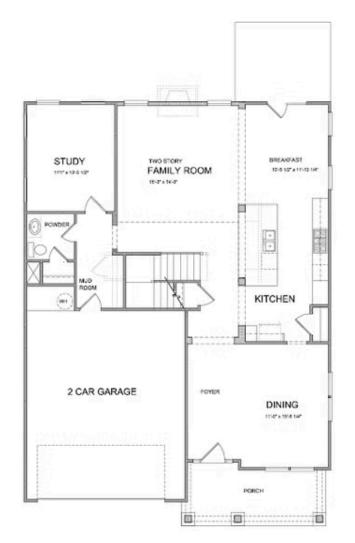

## 4666 molder drive THE CALHOUN SINGLE FAMILY IN MILLCROFT | BUFORD, GA

Calhoun A - By The Providence Group - Elevate Your Life in 2023! The main floor features 10' ceilings, a guest bedroom with full bathroom, Open concept, cozy fireplace, and dining room. The gourmet kitchen has stacked cabinets, Quartz countertops, single bowl sink, breakfast area & separate dining rm will make entertaining easy for the holiday season. Cooking is a breeze with the double oven! The Family room offers a warm fireplace for the cold weather coming! With 9 ft ceilings on the 2nd floor, you will find a bedroom with its own private bathroom, plus another bedroom and bathroom! In addition to this there is also a FANTASTIC Media room for movies! The master bedroom has separate his and hers closets, which I personally LOVE! The master bathroom has a tub plus a shower! Laundry room on the 2nd floor will have upper and lower cabinets and a convenient sink for pre-wash! Lots of interior upgrades! Great home to make yours today! Close to 3 vibrant downtown areas including Suwannee, Buford, and Sugar Hill! Community offers swim/clubhouse, fitness center, and firepits. Master Planned Community with you in mind! Home is under construction and estimated to be completed in Jan/2023, ...

Please refer to actual blueprints for an accurate representation of home design. Home design and elevations subject to change without prior notice. Window, door and porch locations may vary by elevation. Subject to error, ornission or withdrawal.