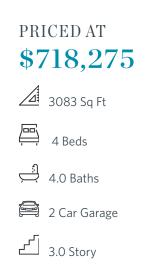

## 4666 molder drive THE CALHOUN SINGLE FAMILY IN MILLCROFT | BUFORD, GA

Calhoun A - By The Providence Group - Elevate Your Life in 2023! The main floor features 10' ceilings, a guest bedroom with full bathroom, Open concept, cozy fireplace, and dining room. The gourmet kitchen has stacked cabinets, Quartz countertops, single bowl sink, breakfast area & separate dining rm will make entertaining easy for the holiday season. Cooking is a breeze with the double oven! The Family room offers a warm fireplace for the cold weather coming! With 9 ft ceilings on the 2nd floor, you will find a bedroom with its own private bathroom, plus another bedroom and bathroom! In addition to this there is also a FANTASTIC Media room for movies! The master bedroom has separate his and hers closets, which I personally LOVE! The master bathroom has a tub plus a shower! Laundry room on the 2nd floor will have upper and lower cabinets and a convenient sink for pre-wash! Lots of interior upgrades! Great home to make yours today! Close to 3 vibrant downtown areas including Suwannee, Buford, and Sugar Hill! Community offers swim/clubhouse, fitness center, and firepits. Master Planned Community with you in mind! Home is under construction and estimated to be completed in Jan/2023, ...