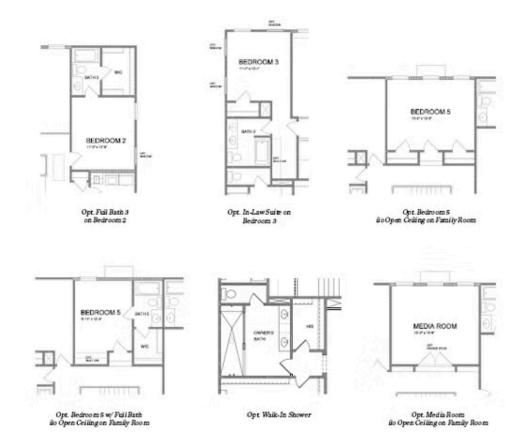

## 4666 molder drive THE CALHOUN SINGLE FAMILY IN MILLCROFT | BUFORD, GA

Calhoun A - By The Providence Group - Elevate Your Life in 2023! The main floor features 10' ceilings, a guest bedroom with full bathroom, Open concept, cozy fireplace, and dining room. The gourmet kitchen has stacked cabinets, Quartz countertops, single bowl sink, breakfast area & separate dining rm will make entertaining easy for the holiday season. Cooking is a breeze with the double oven! The Family room offers a warm fireplace for the cold weather coming! With 9 ft ceilings on the 2nd floor, you will find a bedroom with its own private bathroom, plus another bedroom and bathroom! In addition to this there is also a FANTASTIC Media room for movies! The master bedroom has separate his and hers closets, which I personally LOVE! The master bathroom has a tub plus a shower! Laundry room on the 2nd floor will have upper and lower cabinets and a convenient sink for pre-wash! Lots of interior upgrades! Great home to make yours today! Close to 3 vibrant downtown areas including Suwannee, Buford, and Sugar Hill! Community offers swim/clubhouse, fitness center, and firepits. Master Planned Community with you in mind! Home is under construction and estimated to be completed in Jan/2023, ...

Please refer to actual blueprints for an accurate representation of home design. Home design and elevations subject to change without prior notice. Window, door and porch locations may vary by elevation. Subject to error, ornission or withdrawal.