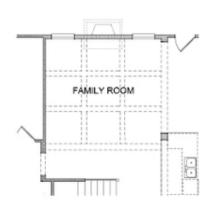

PRICED AT

\$718,275

△ 3083 Sq Ft

=-4 Beds

4.0 Baths

2 Car Garage

**∠** 3.0 Storv

Calhoun A - By The Providence Group - Elevate Your Life in 2023! The main floor features 10' ceilings, a guest bedroom with full bathroom, Open concept, cozy fireplace, and dining room. The gourmet kitchen has stacked cabinets, Quartz countertops, single bowl sink, breakfast area & separate dining rm will make entertaining easy for the holiday season. Cooking is a breeze with the double oven! The Family room offers a warm fireplace for the cold weather coming! With 9 ft ceilings on the 2nd floor, you will find a bedroom with its own private bathroom, plus another bedroom and bathroom! In addition to this there is also a FANTASTIC Media room for movies! The master bedroom has separate his and hers closets, which I personally LOVE! The master bathroom has a tub plus a shower! Laundry room on the 2nd floor will have upper and lower cabinets and a convenient sink for pre-wash! Lots of interior upgrades! Great home to make yours today! Close to 3 vibrant downtown areas including Suwannee, Buford, and Sugar Hill! Community offers swim/clubhouse, fitness center, and firepits. Master Planned Community with you in mind! Home is under construction and estimated to be completed in Jan/2023, ...