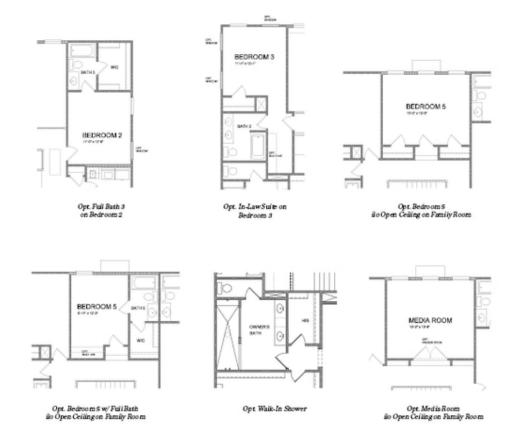

CONTACT OUR NEW HOME NAVIGATOR

**NONE** 

Want to Know More About This Home?

CONTACT OUR NEW HOME NAVIGATOR

**NONE** 

Opt. Coffered Ceilings w/Opt. Media Boom or Bedroom 5 above

Opt. Bedroom 4 w/FullBath Bo Study & Power Room