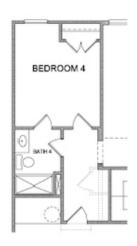

PRICED AT

\$718,275

△ 3083 Sq Ft

=-4 Beds

4.0 Baths

2 Car Garage

**∠** 3.0 Storv

Calhoun A - By The Providence Group - Elevate Your Life in 2023! The main floor features 10' ceilings, a guest bedroom with full bathroom, Open concept, cozy fireplace, and dining room. The gourmet kitchen has stacked cabinets, Quartz countertops, single bowl sink, breakfast area & separate dining rm will make entertaining easy for the holiday season. Cooking is a breeze with the double oven! The Family room offers a warm fireplace for the cold weather coming! With 9 ft ceilings on the 2nd floor, you will find a bedroom with its own private bathroom, plus another bedroom and bathroom! In addition to this there is also a FANTASTIC Media room for movies! The master bedroom has separate his and hers closets, which I personally LOVE! The master bathroom has a tub plus a shower! Laundry room on the 2nd floor will have upper and lower cabinets and a convenient sink for pre-wash! Lots of interior upgrades! Great home to make yours today! Close to 3 vibrant downtown areas including Suwannee, Buford, and Sugar Hill! Community offers swim/clubhouse, fitness center, and firepits. Master Planned Community with you in mind! Home is under construction and estimated to be completed in Jan/2023, ...