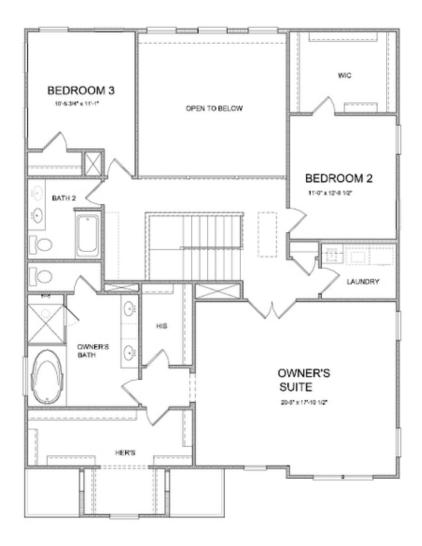

PRICED AT

\$718,275

△ 3083 Sq Ft

=-4 Beds

4.0 Baths

2 Car Garage

**∠** 3.0 Storv

Calhoun A - By The Providence Group - Elevate Your Life in 2023! The main floor features 10' ceilings, a guest bedroom with full bathroom, Open concept, cozy fireplace, and dining room. The gourmet kitchen has stacked cabinets, Quartz countertops, single bowl sink, breakfast area & separate dining rm will make entertaining easy for the holiday season. Cooking is a breeze with the double oven! The Family room offers a warm fireplace for the cold weather coming! With 9 ft ceilings on the 2nd floor, you will find a bedroom with its own private bathroom, plus another bedroom and bathroom! In addition to this there is also a FANTASTIC Media room for movies! The master bedroom has separate his and hers closets, which I personally LOVE! The master bathroom has a tub plus a shower! Laundry room on the 2nd floor will have upper and lower cabinets and a convenient sink for pre-wash! Lots of interior upgrades! Great home to make yours today! Close to 3 vibrant downtown areas including Suwannee, Buford, and Sugar Hill! Community offers swim/clubhouse, fitness center, and firepits. Master Planned Community with you in mind! Home is under construction and estimated to be completed in Jan/2023, ...