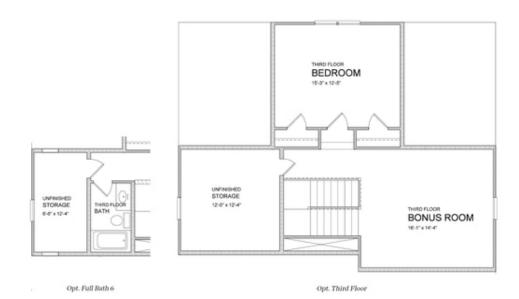

CONTACT OUR NEW HOME NAVIGATOR

**NONE** 

Want to Know More About This Home?

CONTACT OUR NEW HOME NAVIGATOR

**NONE** 

Opt. Coffered Ceilings w/Opt. Media Boom or Bedroom 5 above

Opt. Bedroom 4 w/FullBath Bo Study & Power Room

COVERED DECKIPATIO

BREAKFAST

Opt. Covered Deck/Patio

Want to Know More About This Home?

CONTACT OUR NEW HOME NAVIGATOR

**NONE** 

Want to Know More About This Home?

CONTACT OUR NEW HOME NAVIGATOR