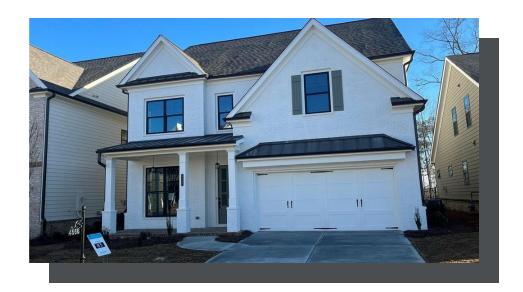

PRICED AT

\$718,275

△ 3083 Sq Ft

=-4 Beds

4.0 Baths

2 Car Garage

**∠** 3.0 Storv

Calhoun A - By The Providence Group - Elevate Your Life in 2023! The main floor features 10' ceilings, a guest bedroom with full bathroom, Open concept, cozy fireplace, and dining room. The gourmet kitchen has stacked cabinets, Quartz countertops, single bowl sink, breakfast area & separate dining rm will make entertaining easy for the holiday season. Cooking is a breeze with the double oven! The Family room offers a warm fireplace for the cold weather coming! With 9 ft ceilings on the 2nd floor, you will find a bedroom with its own private bathroom, plus another bedroom and bathroom! In addition to this there is also a FANTASTIC Media room for movies! The master bedroom has separate his and hers closets, which I personally LOVE! The master bathroom has a tub plus a shower! Laundry room on the 2nd floor will have upper and lower cabinets and a convenient sink for pre-wash! Lots of interior upgrades! Great home to make yours today! Close to 3 vibrant downtown areas including Suwannee, Buford, and Sugar Hill! Community offers swim/clubhouse, fitness center, and firepits. Master Planned Community with you in mind! Home is under construction and estimated to be completed in Jan/2023, ...