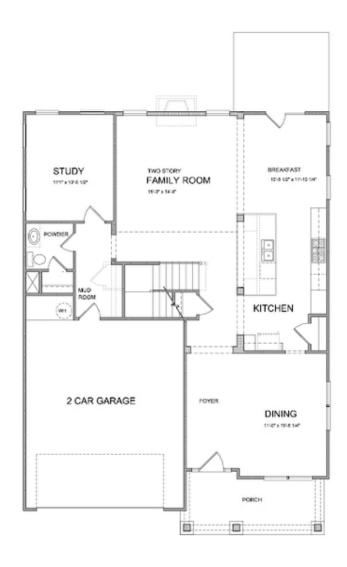

PRICED AT

\$718,275

△ 3083 Sq Ft

=-4 Beds

4.0 Baths

2 Car Garage

**∠** 3.0 Storv

Calhoun A - By The Providence Group - Elevate Your Life in 2023! The main floor features 10' ceilings, a guest bedroom with full bathroom, Open concept, cozy fireplace, and dining room. The gourmet kitchen has stacked cabinets, Quartz countertops, single bowl sink, breakfast area & separate dining rm will make entertaining easy for the holiday season. Cooking is a breeze with the double oven! The Family room offers a warm fireplace for the cold weather coming! With 9 ft ceilings on the 2nd floor, you will find a bedroom with its own private bathroom, plus another bedroom and bathroom! In addition to this there is also a FANTASTIC Media room for movies! The master bedroom has separate his and hers closets, which I personally LOVE! The master bathroom has a tub plus a shower! Laundry room on the 2nd floor will have upper and lower cabinets and a convenient sink for pre-wash! Lots of interior upgrades! Great home to make yours today! Close to 3 vibrant downtown areas including Suwannee, Buford, and Sugar Hill! Community offers swim/clubhouse, fitness center, and firepits. Master Planned Community with you in mind! Home is under construction and estimated to be completed in Jan/2023, ...